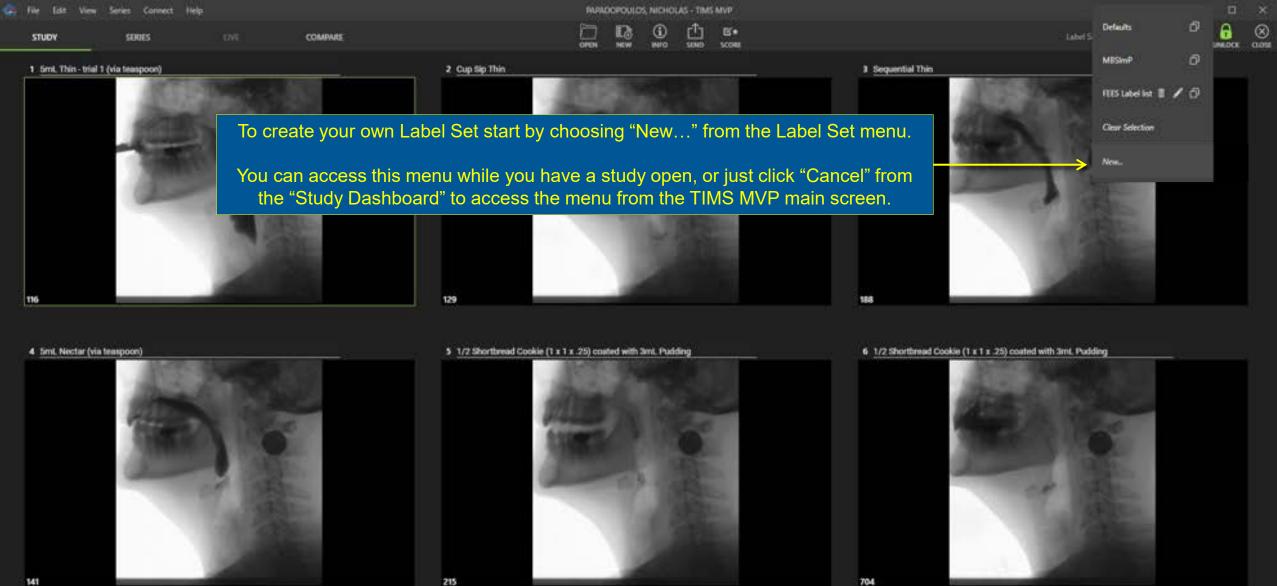

#### **Advanced Features**

Exporting Studies Exporting as DICOM or Backup File Duplicating a study Exporting as a Video Export Image with Area of Interest Copy Image with Area of Interest Import Media Files PatientView Study List Maintenance Creating and Editing Label Sets TIMS Connect Keyboard Shortcuts