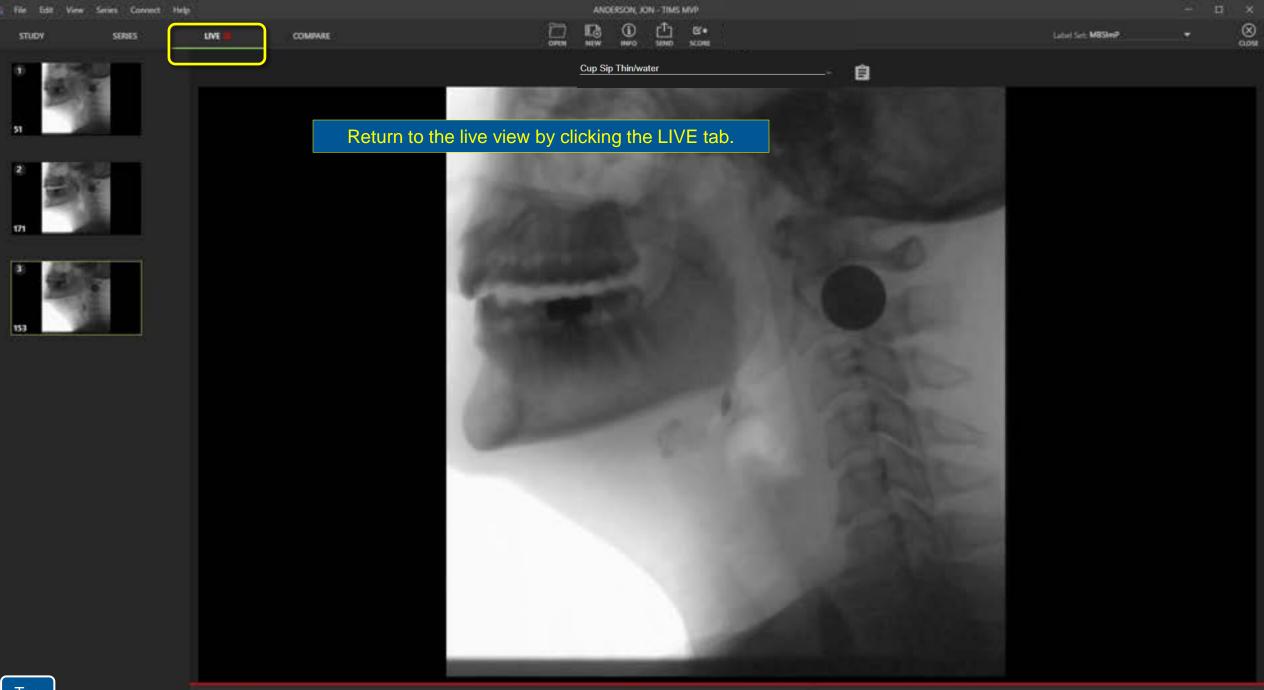

|--|
| Ì | 12                       | ()<br>##*0 | T-<br>sene | E'+<br>score |  |  |

Label Set: M8SImP.

8

Ø

0

0

ò.

0

Q

a

5mL Nectar (via teaspoon)/milk

The green line indicates that you are now in the SERIES tab. Select the LIVE tab at any time to return to the live video stream.



- "Scrub" through the recorded video by holding down the left mouse button and moving up & down or right & left
- Or scrub using the "play head" control.
- Use the mouse wheel or the arrow keys for frame-by-frame precision.

STUDY

171

153

COMPARE

ANDERSON, JON - TIMS MVP B\* n ß score NEW 1990 SIND

Label Set: M8SImP.

8

Ø

-

0

0

0

æ

a

ო

.



≡

30 fps

5mL Nectar (via teaspoon)/milk



Review the series using the Play / Pause button. Or use the space bar to start and stop the playback.



0

»

## Sending a Study to PACS or TIMS Review

COMPARE

When you have completed the study, it can be sent to one or more destinations. Typically, studies are sent to PACS

or VNA for long-term archival. They can also be sent to a TIMS Review workstation for editing and analysis.

uwe 🔒



2 Int. No. and 2 (to trapped)

1 Sed. Ehim - Mail 1 (via teacpoord)

STUDY

3 Capilipitian







7 Cup Se Mette

Тор

30 fps

Click the SEND button to send the study.

\*Once you decide to send the study it will be locked from further editing or recording. The study can be manually unlocked later if necessary.

○ ※ ○ ④ ∅
 Ø

Ø





COMPARE

Sml. Pudding - AP (via teaspoon)

Label Set: M8SImP.

1000 CLOSE

Ø

0

0

Q

Q













Тор

30 fps



|                     |                | <u></u><br>一