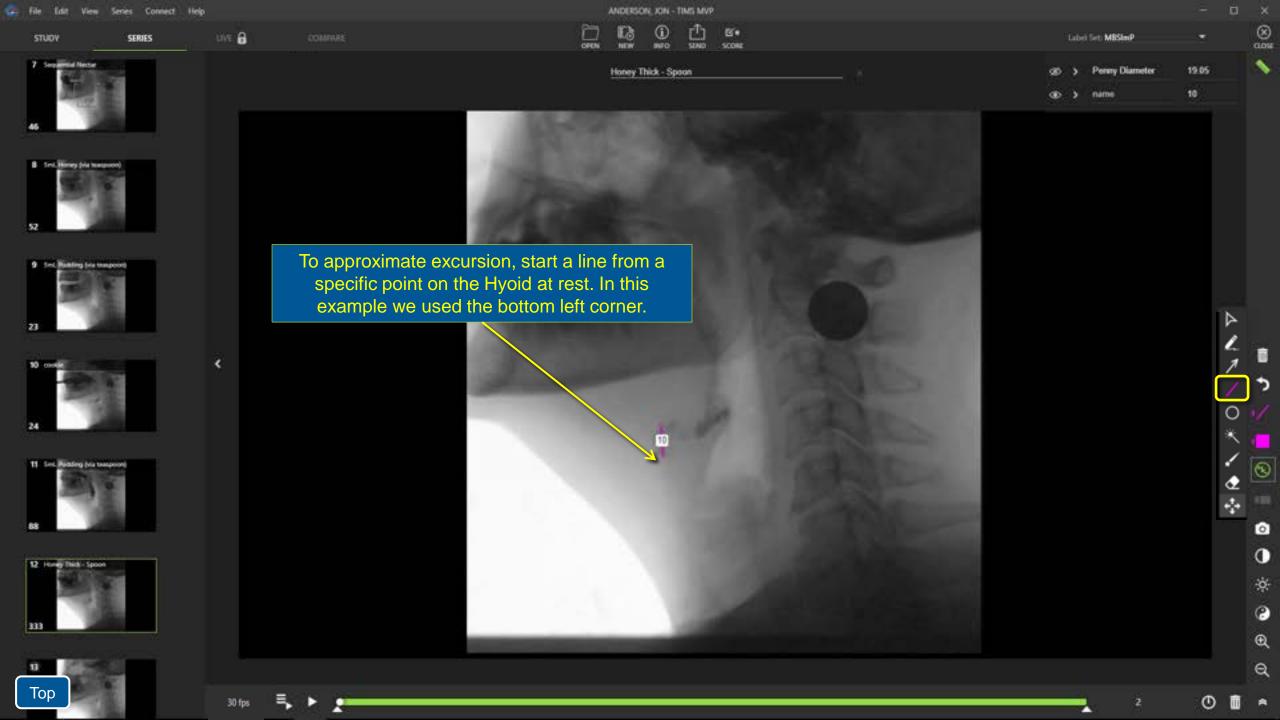

|         |      |        |    |
| (42)                  |                |                                   |         |              |    |          |             |              |         |      |        |    |
| 6 Seit Nector (via te | uspoort        |                                   | This to | ol will draw |    | ır line  | o cre       | atin         | n an    | ехас | t diar | ne |



7 Seel, Netter (via teaspoor)



٠

30 fps



9 Series that needs to be split

ое эри.\_\_\_\_\_

This tool will draw your line creating an exact diameter. Replace the pixel value with your calibration value. In this example the pixel value is changed to 19.05, the known diameter of a penny in millimeters.



-0 B

6

280.56

19.05

Label Set: MBSImP

name

114/100

eX,

•

0

0

0

€

Q









# Measurement Example Estimating Residue

| 📮 File Edit View Series Connect Help                               | ANDERSON, JON - TIMS MVP                                                            |                   | - 0 >       |
|--------------------------------------------------------------------|-------------------------------------------------------------------------------------|-------------------|-------------|
| STUDY SERIES LIVE 🖨 COMPUTE                                        |                                                                                     | Label Set: MBSImP | - @         |
| S2                                                                 | Honey Thick - Spaan                                                                 | ap Bokus          |