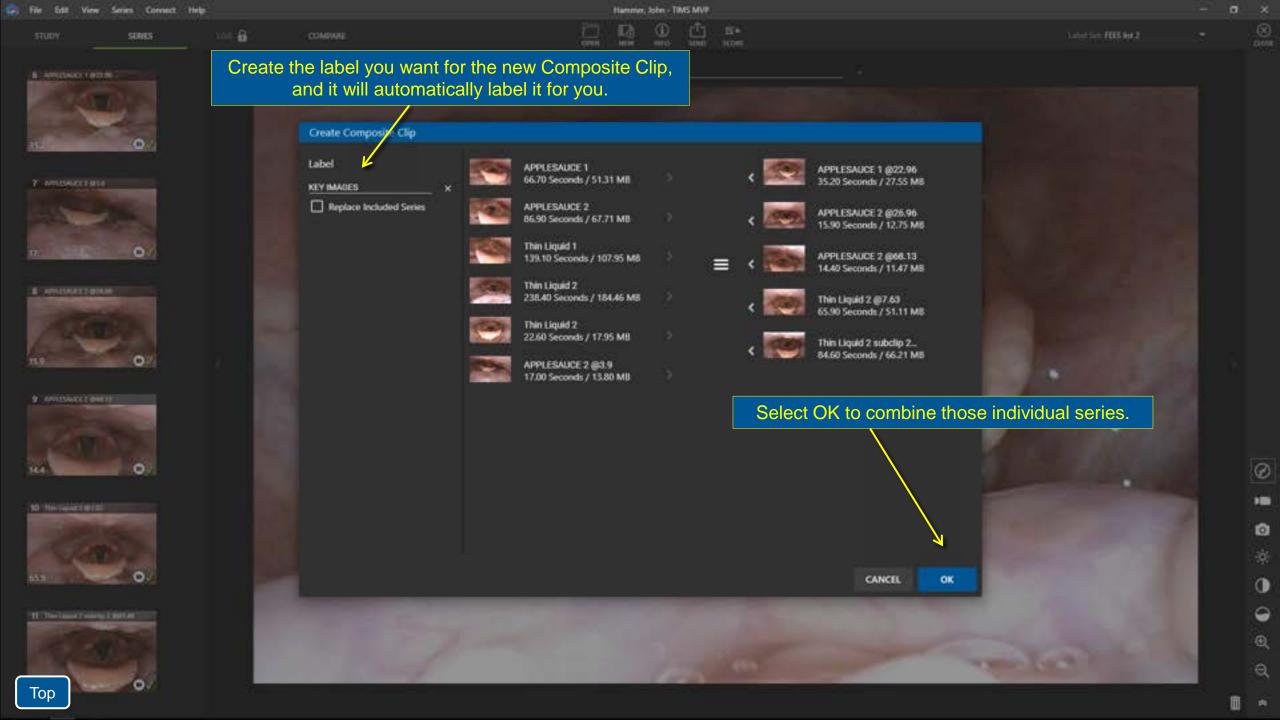

> Labeling Deleting Combining Creating a Composite Clip Splitting Trimming Annotation Flagging

#### **FEES Workflow**

Recording a FEES Study Reviewing a Study Creating a Single Frame "Snapshot" Swallow Detect Creating a Subclip Creating a Composite clip Adjust Saturation Level A Note About File size