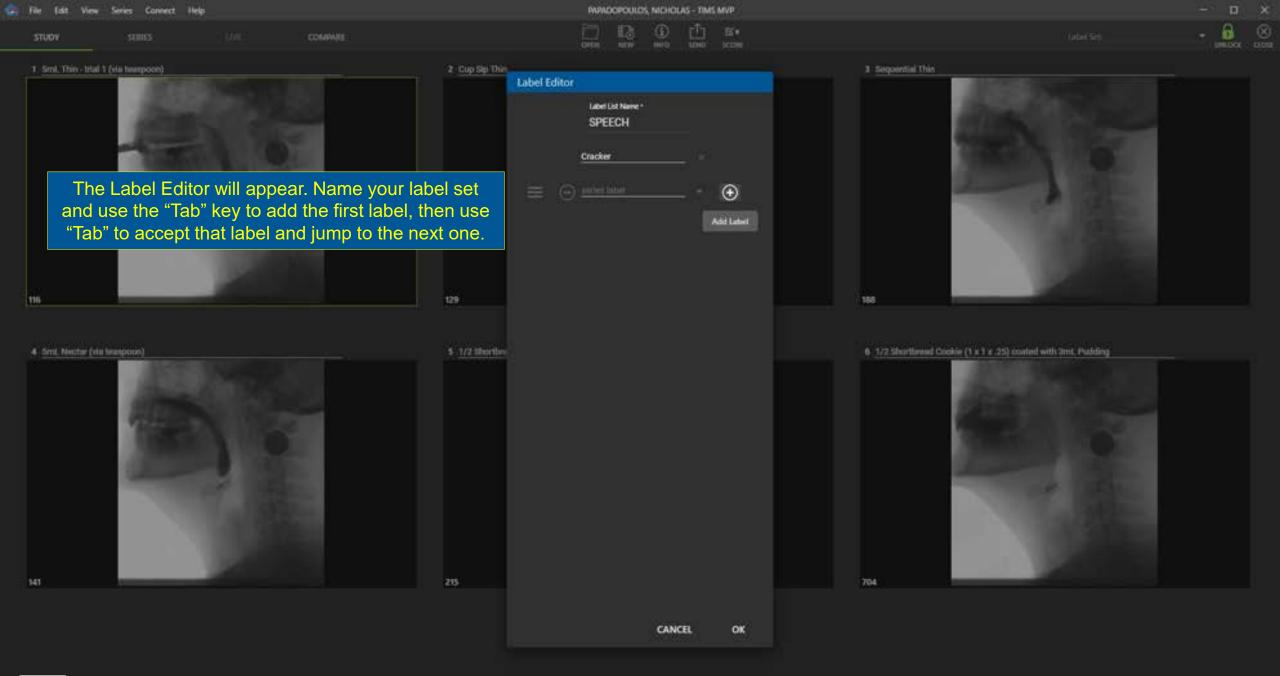

#### **Advanced Features**

Exporting Studies Exporting as DICOM or Backup File Duplicating a study Exporting as a Video Export Image with Area of Interest Copy Image with Area of Interest Import Media Files PatientView Study List Maintenance Creating and Editing Label Sets TIMS Connect Keyboard Shortcuts