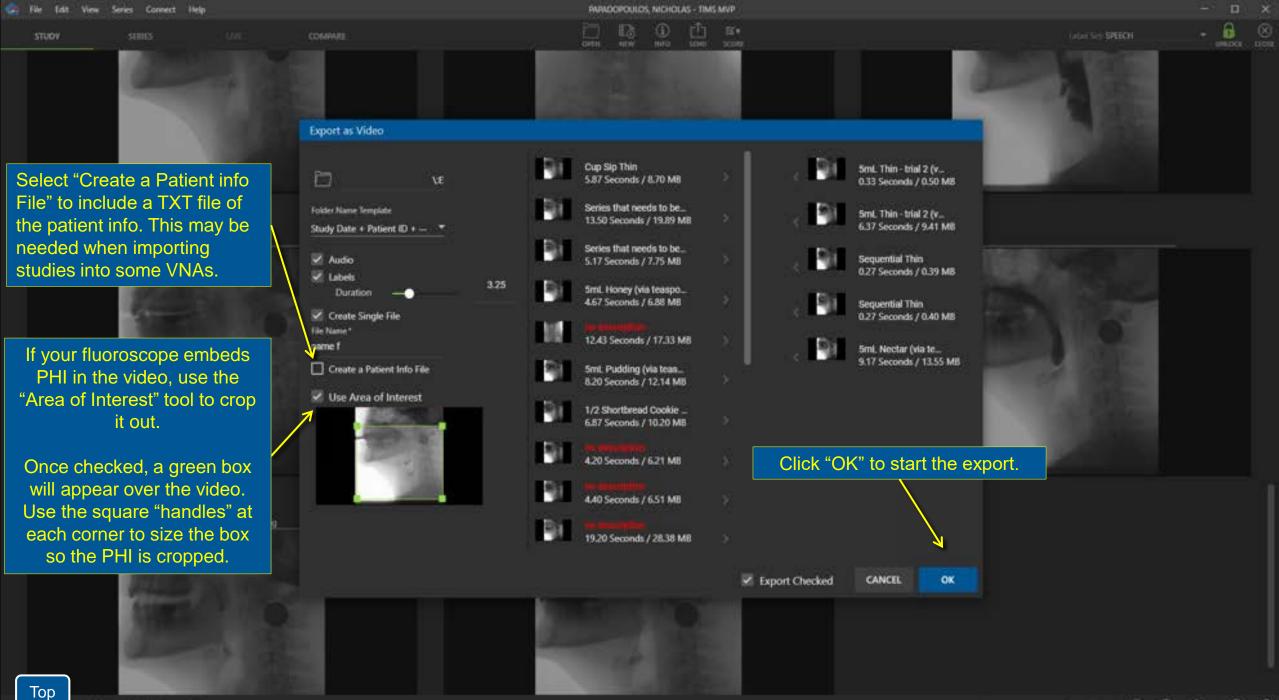

#### **Advanced Features**

Exporting Studies Exporting as DICOM or Backup File Duplicating a study Exporting as a Video Export Image with Area of Interest Copy Image with Area of Interest Import Media Files PatientView Study List Maintenance Creating and Editing Label Sets TIMS Connect Keyboard Shortcuts