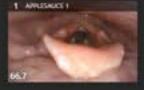

B\*

unines.

You can choose a playback rate from 1/4 speed to 2x speed. You can also play in reverse motion.

- "Play All" will play back the entire study.
- "Loop" plays the same series over and over.
- The Play All or the Loop options can be combined with a playback rate.