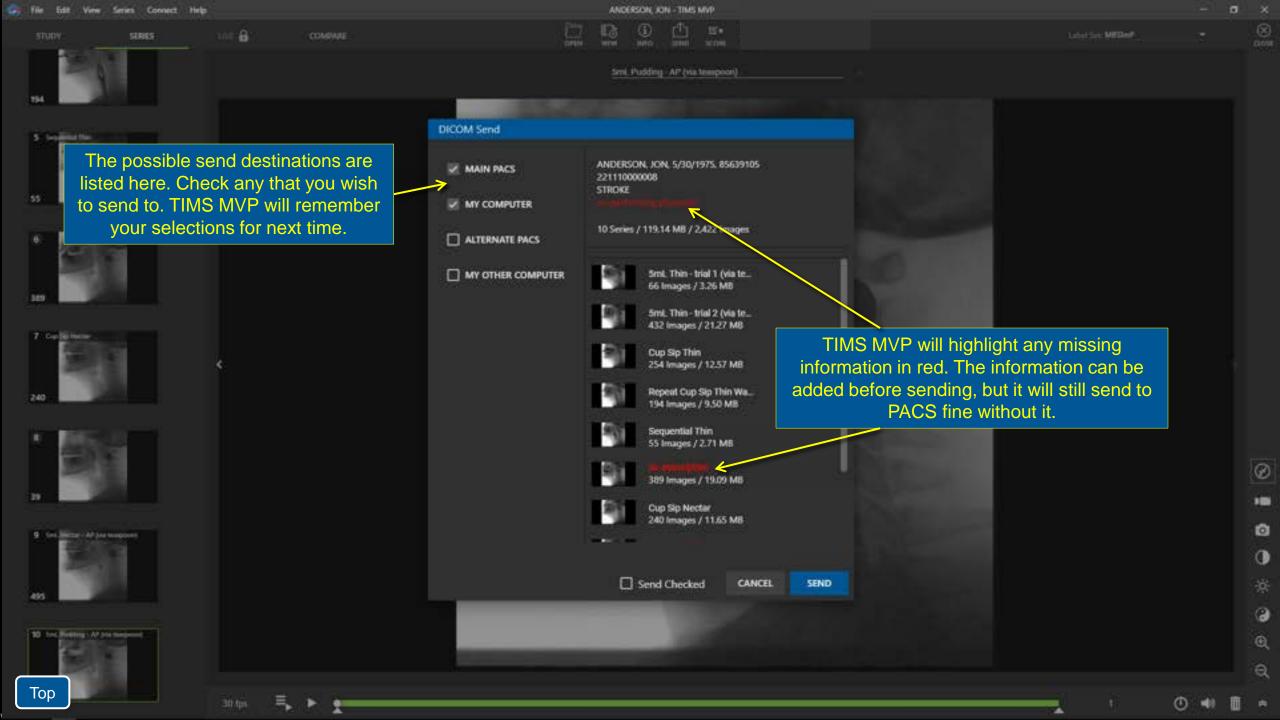

-

0

0

0

æ

a

ო

.



≡

30 fps

5mL Nectar (via teaspoon)/milk



Review the series using the Play / Pause button. Or use the space bar to start and stop the playback.



0

»

## Sending a Study to PACS or TIMS Review

COMPARE

When you have completed the study, it can be sent to one or more destinations. Typically, studies are sent to PACS

or VNA for long-term archival. They can also be sent to a TIMS Review workstation for editing and analysis.

uwe 🔒



2 Int. No. and 2 (to trapped)

1 Sed. Ehim - Mail 1 (via teacpoord)

STUDY

3 Capilipitian







7 Cup Se Mette

Тор

30 fps

Click the SEND button to send the study.

\*Once you decide to send the study it will be locked from further editing or recording. The study can be manually unlocked later if necessary.

○ ※ ○ ④ ∅
 Ø

Ø





COMPARE

Sml. Pudding - AP (via teaspoon)

Label Set: M8SImP.

1000 CLOSE

Ø

0

0

Q

Q













Тор

30 fps



|                     |                | <u></u><br>一       |                          | þiter tist               | -             |           |              | CAN    | cn.           | OPEN          |
|---------------------|----------------|--------------------|--------------------------|--------------------------|---------------|-----------|--------------|--------|---------------|---------------|
| STUDIE              |                | WORKUST ED         |                          |                          |               |           |              | Shudy  | Court 29   76 | i4.32 GB hnee |
| Di Let              | First          | DOB Keywords       | Study Date Patien