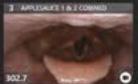

lip icon and marked with a label if one was added. The other original series remain intact.

03

**0**7

## Hammer, John - TIMS MVP



CANCEL

OK







14.4





Hammer, John - TBMS MVP













Here is the new Composite Clip. It replaces the original Subclips. It's marked with the Composite Clip icon as well as the label that was created for it.

| Hammer | John - T | NS MVP |     |
|--------|----------|--------|-----|
| 5      | 0        | ₫      | ES* |



3

Ø

1

o

0

9

Q

Q

ტ

Thin Liquid 2 (925.6

Π.









¢

30 fps







The "Saturation" control can be used with FEES studies to help make a dyed bolus more visible. Single click the control to reset it to the default.





STUDY SERIES

COMPARE

Hammer, John - TMS MVF

Thin Liquid 2 @25.6

Label Set: FEES lot



3











۰

30 fps









Once you decide to send the study it will be locked from further editing or recording. The study can be manually unlocked later if necessary.

0 4

Ø

| Hamme | r, John - T | INS MVP |     |
|-------|-------------|---------|-----|
| 12    | ()<br>100   | 1       | B's |
|       |             |         |     |

Thin Liquid 2 @25.6





3 APPLICAL T & 2 CONNED







30 fps

When recording FEES, or other endoscopic procedures that can require longer format recording, TIMS MVP can be configured to save studies using the MP4 file format. MP4 is a modern video file format which results in significantly smaller files vs the JPEG format used for MBSS fluoroscopy procedures.

Note: Not all PACS systems will accept the MP4 format. MP4 files can typically be archived to a VNA.