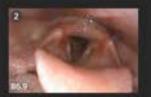

|       |          |

8

Ø

0

÷

0

Θ

Q

a

COMPAG

Flay vision : spacetu

30 fps

10.0

UNE





STUDY

Series Connect

SERIES









There are several ways to play though the video image:

- Hold-down the left mouse button and "scrub" up & down or right & left.
- Use the Play / Pause button or the "play head" control. (highlighted below)
- Use the space bar to start and stop the playback.
- Use the mouse wheel or keyboard's arrow keys for frame-by-frame precision.



UNG 🔒

Hammer, John - TBMS MVP

Thin Liquid 1

Label Set: FEES Tot 2

8

2

.0

0

.

0

\*

0

0

Q

Q

Record Seigle Frame Stapshot

0













You can extract a single frame "snar

You can extract a single frame "snapshot" of the current image. Use the Camera button OR press the F12 key.

Click <u>here</u> to learn how to add visual annotations to the snapshot.

Тор

¢

| Eller . | Eds. | View | Series | Com  | <br>liein. |
|---------|------|