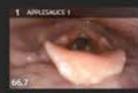

ure of TIMS MVP 5.0 is "Swallow Detect", it shows on the timeline where the swallows appear.

Right click on any Series and select Detect Swallows to enable this feature when desired. It can also be permanently added to the channel so its always on. If you are interested in configuring this option contact:

> Support Hotline: 978-458-4624 x204 We have staff available to assist you Monday through Friday 8am to 8pm EST.

Hammer, John - TBMS MVP



Ø

.

0

0

0

Q

Q

Thin Liquid 2











30 fps

There are two ways to extract Subclips from a longer video:

### Method 1

Right click on the timeline (bottom) at the point where you want to start the Subclip. Drag to the point where you want to end the Subclip, then click the Subclip icon (right).



UNE 🔒 COMPARE



.

Ø

-

0

0

0

Q

Q











6 Third David 2 (913.13



Thin Liquid 2

OPEN

 $\bigcirc$ 

Hammer, John - TIMS MVP

1COM

table D

### Method 2

Drag the trimming markers on either side of the timeline to set the start and end points. As you drag the markers the video will scrub along with you. Click the Subclip icon to extract it.



4

ጣ

1946 🔒

•

30 fps

| Hammer | , John - T | INS MVP |    |
|--------|------------|---------|----|
| 12     | ()<br>100  | 1       | E. |
|        |            |         |    |

8

2541













6 This David 2 (11.11)



Thin Liquid 2

A pop up will give you the option to add an associated label, It will list the series number that the clip was extracted from, and where the sub clip ended. You can accept or revise it to suit your preference. Click "OK" to accept.

OK

E