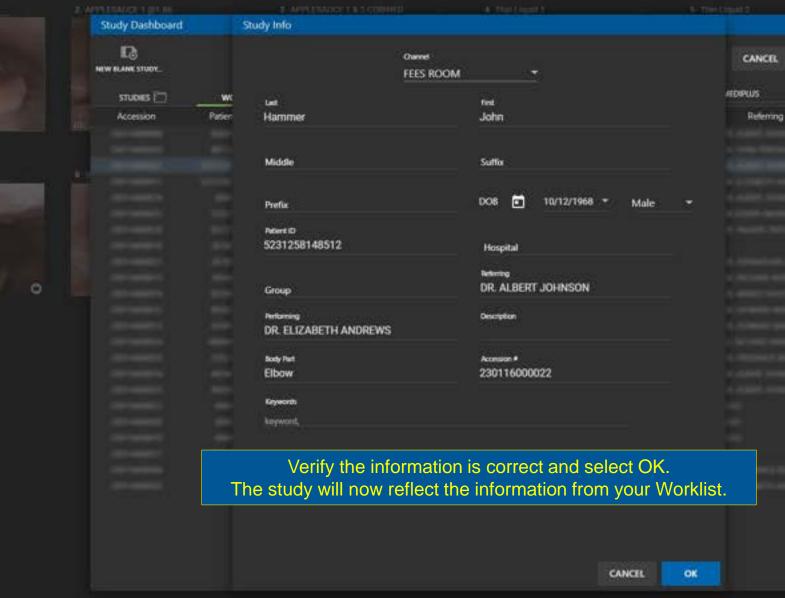

|                   |                       |               |                   |            |         |                 |            |         |                               |                |               |                       |      |

90 \* ~ 🗸 🔳



Hammer, John - TiblS MVP

LINE PROPERTY.

NEW.

Descript



\* The Sankit Bill &

Top Return to FEES Workflow <u>here.</u>

# FEES Workflow 3

This workflow is used when the hospital does not provide a FEES worklist. The basic steps are:

- Create a "New Blank Study".
- Manually enter all the patient data.
- Record the study.
- Send it to PACS or TIMS Review.

Continue for specific step-by-step instructions...

| View Series Connect Help                                                           |                       | TIMS MVP                       |           |          |                   | - 0 |
|------------------------------------------------------------------------------------|-----------------------|--------------------------------|-----------|----------|-------------------|-----|
|