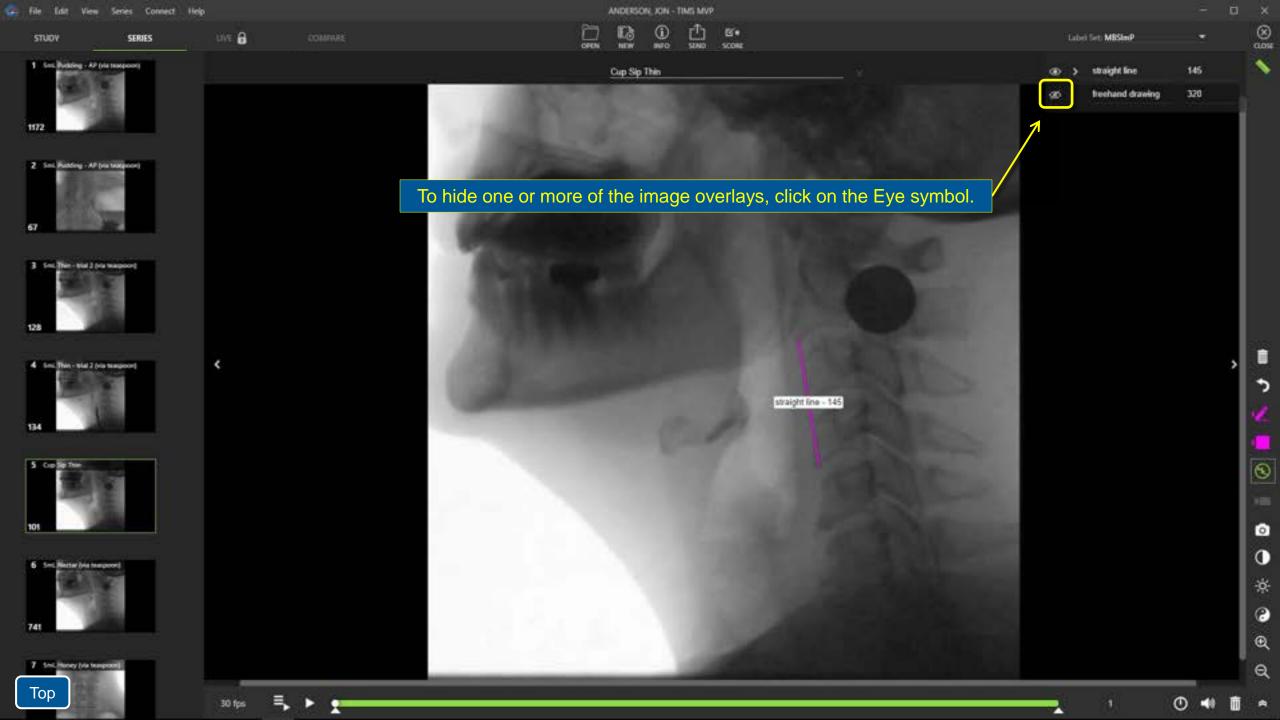

| NM)             |               | 19129123     | 12         | 232       |               |  |  |

## Creating and Editing Label Sets





QQ

Time



141

Top 5ml. Thin - trial 1 (via teaspoon)

Time





Sed. Thin - trial 1 (via temp



Top 3ml. Thin - trial 1 (via texspoort)

## Measurement





| STUDY    | SERIES              | UVE 🔒 | COMPARE |  |
|----------|---------------------|-------|---------|--|
| the thir | View Series Connect | 1.55  |         |  |

|      | ANDERSO | N, JON-1   | TIMS MVP |     |
|------|---------|------------|----------|-----|
| OPEN | E3      | ()<br>1940 |          | E's |

Cup Sip Thin

3

æ

Q

6













7 Serie Honey (via teatgree

Тор



٠

Here you can change the color and line thickness for annotations or measurements.























Тор



















## Measurement Example Hyoid Excursion

| the tar            | Yem serves connec | z nep  |                | AND EXCITE ANY                                                                                                                                                                                                            |                   |    |    |
|--------------------|-------------------|--------|----------------|---------------------------------------------------------------------------------------------------------------------------------------------------------------------------------------------------------------------------|-------------------|----|----|
| STUDY              | SERIES            | uve 🔒  | COMME          | CPEN NEW NO SING