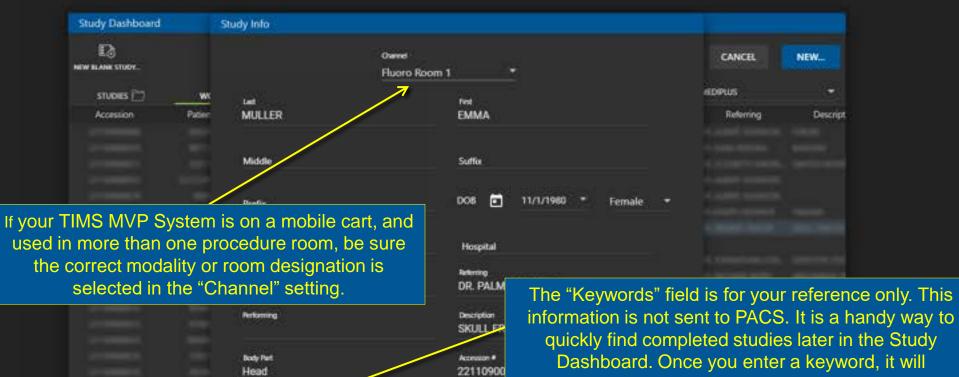

# Recording a Study

To launch the TIMS MVP application:

- Double click the icon on the desktop or
- Single click the icon on the task bar

#### TIMS Medical Video Platform | Record • Edit • Archive • Collaborate

Customer Support: 978-458-4624 x204 · www.tims.com · support@tims.com

e

Ŧ

107

| ID                                                                      |               |                                      | filter list |         | <b>5</b>                |            |          | CANCEL              | NEW                                                   |
|-------------------------------------------------------------------------|---------------|--------------------------------------|-------------|---------|-------------------------|------------|----------|---------------------|-------------------------------------------------------|
| STUDIES 🗁                                                               | WORKLIST      | 8                                    |             |         |                         |            |          | MEDIPLUS            | ٠                                                     |
| Accession                                                               | Patient ID    | Name                                 | DOB         | G       | Body Part               | Date       | Modality | Relating            | Descrip                                               |
| 221109000008                                                            | 85639105      | ANDERSON, JON                        | 5/30/1975   | M       | Heart                   | 11/9/2022  | 01       | DR. ALBERT JOHINSON | STROKE                                                |
| 221109000020                                                            | 98712356      | DA SEVA, MIGUEL                      | 5/30/1961   | м       | Head                    | 11/9/2022  | DX       | DR. EVAN PERONA     | BASELINE                                              |
| 221109000011                                                            | 53311737      | DEVI, ARIA                           | 3/20/1973   | Æ       | Clavicle                | 11/9/2022  | RF       | DR. ELIZABETH ANDRE | LIMITED MOV                                           |
| 221109000022                                                            | 5231258148512 | Hammer, John                         | 10/12/1968  | м       | Elbow                   | 11/9/2022  | NM       | DR. ALBERT JOHNSON  |                                                       |
| 221109000019                                                            | 000092        | JAMES, WHITE                         | 4/7/1988    | м       | Abdomen                 | 11/9/2022  | 01       | DR. ALBERT JOHINSON |                                                       |
| 221109000031                                                            | 57321947      | MARTIN, CHLOE                        | 10/14/1973  | £.      | Abdomen                 | 11/9/2022  | OK.      | DRUGSEPH MUNROE     | TRAUMA                                                |
| 221109000018                                                            | 83217822      | MULLER, EMMA                         | 11/1/1980   | F.      | Head                    | 11/9/2022  | 84       | DR. PALMER TAYLOR   | SKULL FRACTI                                          |
| 221109000018                                                            | 36788524      | MURPHY, JANE                         | 7/11/1979   | ÷.      | Elbow                   | 11/9/2022  | OK.      |                     |                                                       |
| 221109000021                                                            | 36788524      | MURPHY, JANE                         | 7/11/1979   | F.      | Abdomen                 | 11/9/2022  | B        | DR. KHINATHAN COR.  | DIGESTIVE ISS                                         |
| 221109000015                                                            | 78344015      | NOLVEN, LIAM                         | 7/12/1962   | M       | Abdomen                 | 11/9/2022  | α        | DR. RICHARD BERRY   | ABDOMINAL I                                           |
| 221109000014                                                            | 82599416      | ININDOPOULDS, NIC                    | 1/10/1959   | м       | Head                    | 11/9/2022  | RF       | DR. WENDY HOUTZ     | SWALLOW ST                                            |
| 221109000012                                                            | 90363183      | ROSSE MARK                           | 5/20/1954   | м       | Head                    | 11/9/2022  | RE       | DR. HOWARD WARREN   | SWALLOW ST                                            |
| 221109000013                                                            | 47489216      | SATO HARL                            | 10/17/1957  |         | Shoulder                | 11/0/2022  | or       | DR HOWARD WARREN    | ROTATOR MO                                            |
| 21109000024<br>21109000016<br>21109000016<br>21109000035<br>21109000023 |               | P should op<br>udy Dashbo<br>opening | ard is the  | startin |                         | creating a | a new s  |                     | REDUCED MI<br>SWALLOW ST<br>CHEST PAIN<br>TESTESTETSE |
| 221109000021<br>221109000020<br>221109000019<br>221109000017            | * If you a    | ren't using a<br>usi                 |             |         | an enter pa<br>nk Study |            | matior   | n manually          | EXAMINE BR<br>DIAMINE LEF<br>EXAMINE UP               |
| 221109000036                                                            | 07864563      | WHITE, ROBERT                        | 9/13/1972   | м       | Abdomen                 | 11/9/2022  | us       | DR. FREDERICK BELL  | SEVERE STON                                           |
| A CAN MARKS                                                             |               |                                      | 9/14/1963   | Ň       | No. of Concession, Name | 11/9/2022  | в        | DR. ELIZABETH ANDRE | NOSSIBLE CAN                                          |