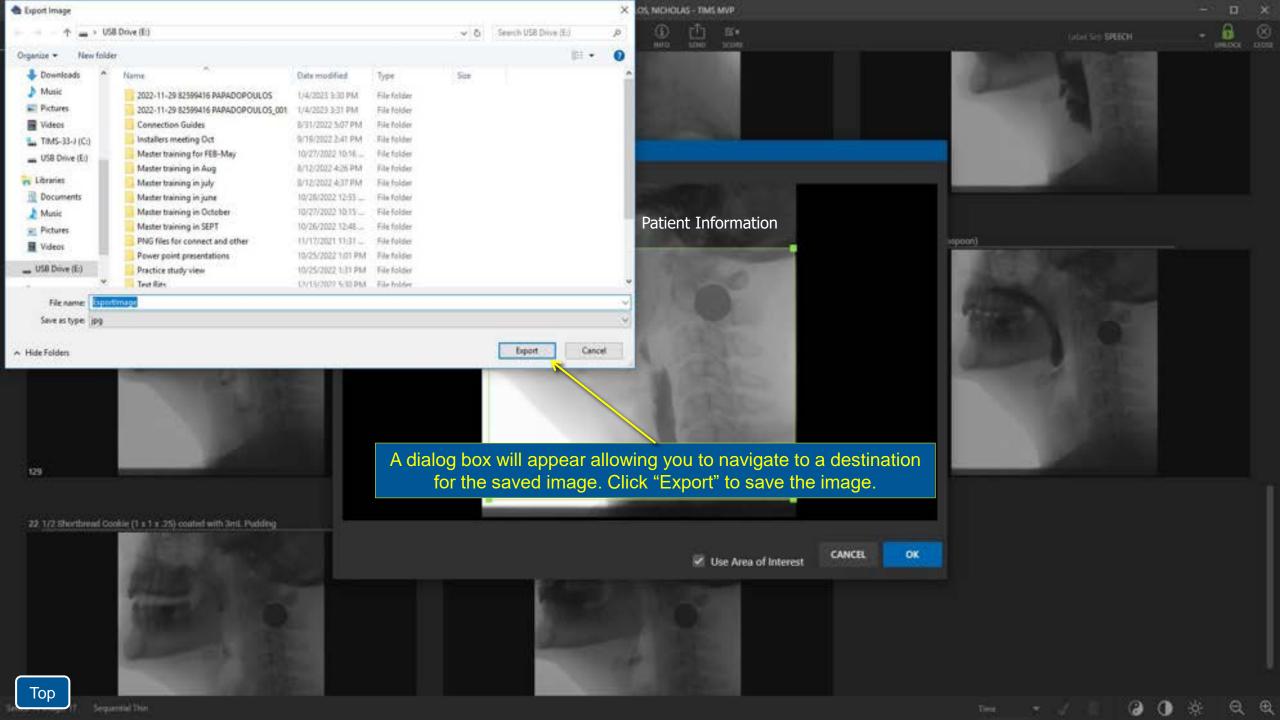

log will show the list of studies on the right instead of the individual series. Click "OK" to export them all to the selected destination.

| - | File | tdit | View | Series | Connect | Help |
|---|------|------|------|--------|---------|------|





Label Set: SPEECH

0.058

INSIDER.

22 1/2 Shortbread Cookie (1 x 1 x .25) coated with 3mL Pudding



23 1/2 Shortbread Cookie (1 x 1 x .25) coated with 3ml. Pudding

188



PAPADOPOULOS, NICHOLAS - TIMS MVP

**(i)** 

r"1

**E**\*

appear before each swallow.



129











When the export is complete you will see a pop-up menu and have an opportunity to open the folder.

22 1/2 Shortbread Cookie (1 x 1 x .25) coated with 3mL Pudding

23 1/2 She furead Cookle (1 x 1 x .25) coated with 3ml. Pudding

141



Time

QQ

ġ.

(?)

129

Тор







## Import Media Files

| 🚒 File light View Series Connect He | ŵ            | DA SEVA, MICULE - TIMS MVP                             | - 0                   |
|-------------------------------------|--------------|--------------------------------------------------------|-----------------------|
| New_<br>Open_ Ot                    | т сомяжя     | GAREN NEW NO DING COOL NOTES DAVIANT REPORT            | Label Set: MBSImP 🔍 👻 |
| Send Status<br>Receive Status       |              | terren heled 👘 👘 🖓 🕄 😫                                 |                       |
|                                     |              | From the File menu select Import Media Files to import |                       |
| Import<br>Import Media Files        | l            | JPG files or MP4 files into your studies