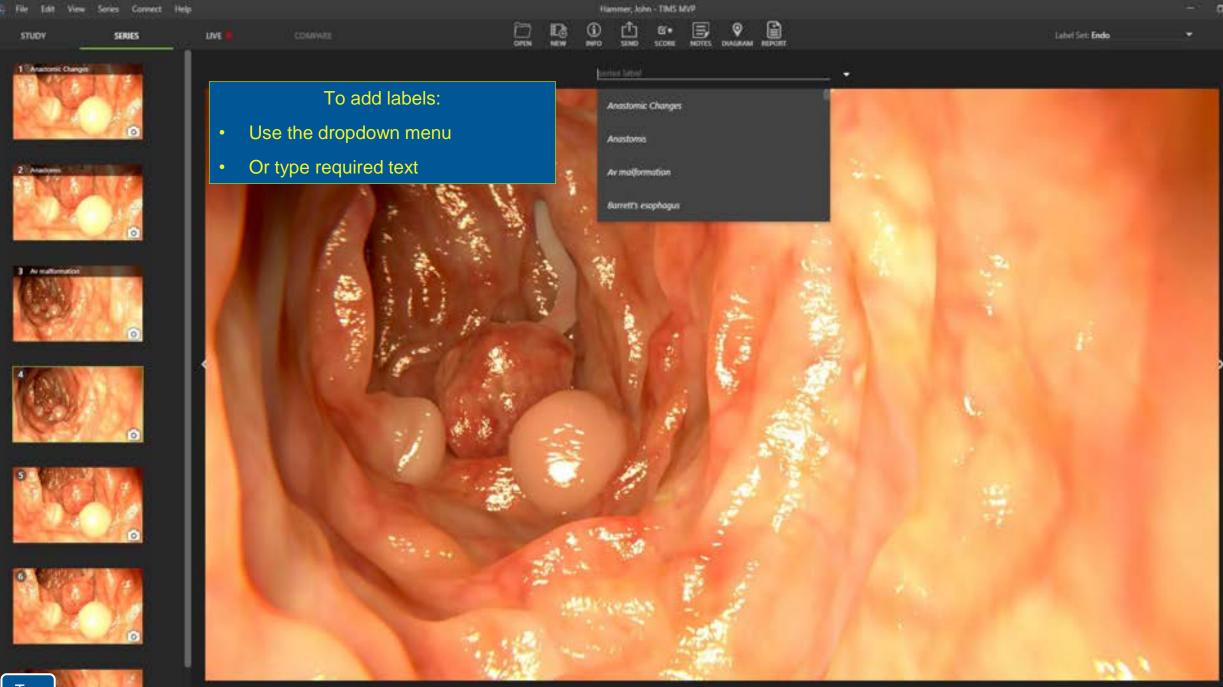

Referring

Descript

-

CANCEL

OK

|  |  | abel |
|--|--|------|
|  |  |      |

et: Endo

Constants in



STUDY

Connect

SERIES

LINE







### To take single frame snap images:

THAT IS A DOLLARS

MOTES

REPORT

自

- Use the button on the scope (typically #4 for triggering)
- Or use the camera icon

Hammer, John - TIMS MVP

L.

• Or the F12 key

8

\*

0





Hammer John - TIMS MVP

SCORE NOTES DIAMERAM REPORT

0



0





Label Set: Endo



SERVES

STUDY

LIVE

| (Q) 😭        |                |
|--------------|----------------|
|              | Lahel Set: End |
| AGAAN REPORT |                |
|              |                |

自













La www

-

- Press the spacebar to start/stop
- Use the record button to start/stop

.

.0

8

0

Hammer, John - TIMS MVP

SIMO

6° •

SCORE



Тор

0

0

Q

Ø

Hammer, John - TIMS MVP Series Connect Help Vew La Mark œ 6°• Label Set: Endo STUDY SERIES LIVE SIMO SCORE -1 Alanonic Changes series type! 2 44 Annotate using the tools on the right. 3 Annakomation 0

8

Ô

5

8

o ☆

0

0

Q

e,

\*

100.1









| 😋 File Edit View Series Connect Help                                                                            |                                     | Hammer, John - TBMS MVP