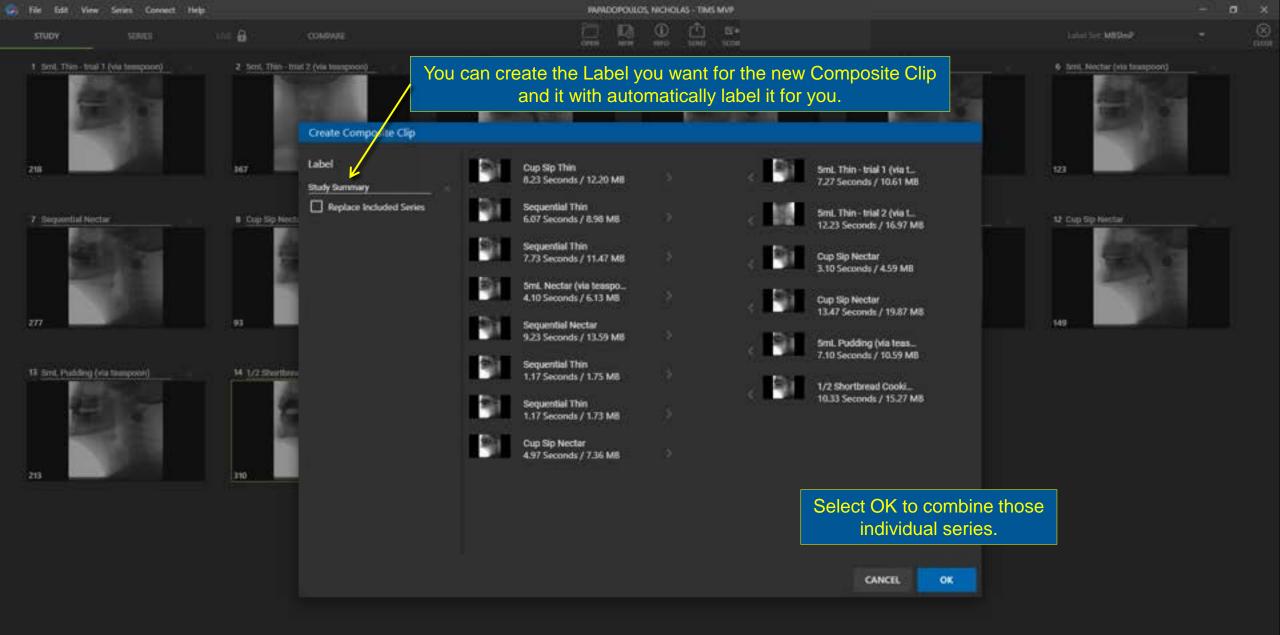

> Labeling Deleting Combining Creating a Composite Clip Splitting Trimming Annotation Flagging

#### **FEES Workflow**

Recording a FEES Study Reviewing a Study Creating a Single Frame "Snapshot" Swallow Detect Creating a Subclip Creating a Composite clip Adjust Saturation Level A Note About File size