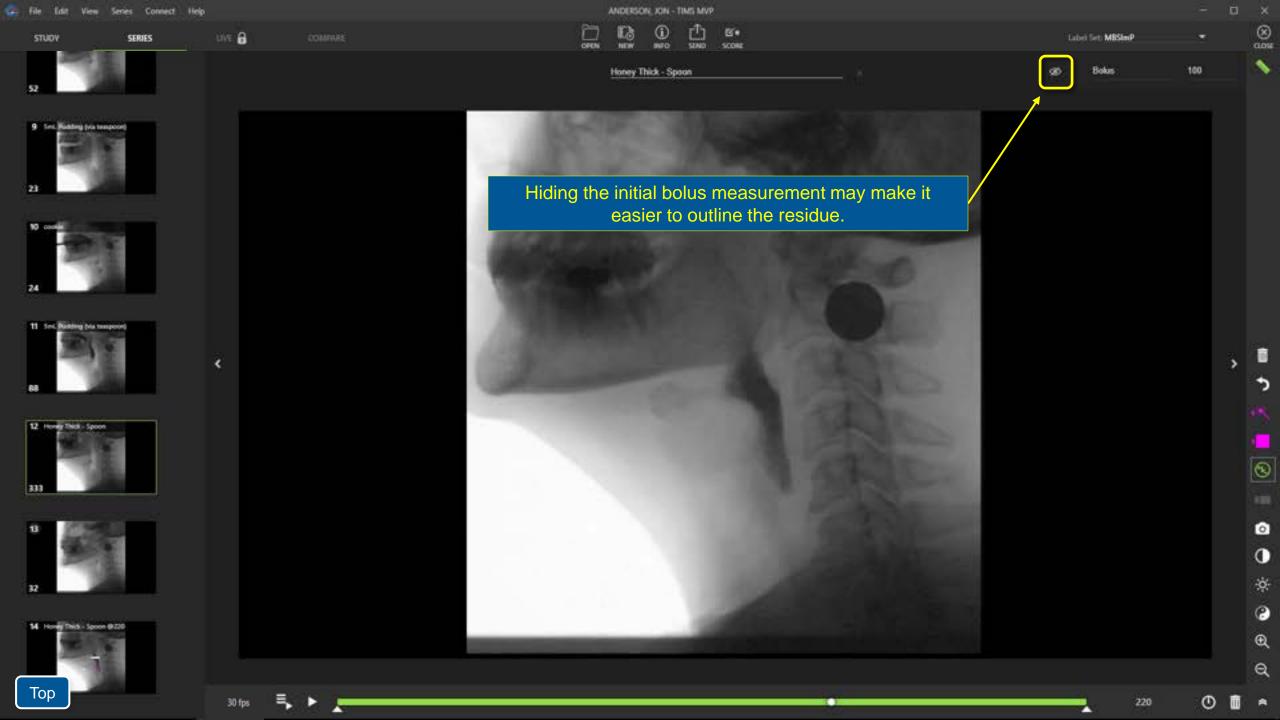

ol.              |             |
| 11 Set, Noting the mapping<br>58                                   |                                                                                     |                   |             |
| 12 Hondy Theth - Space<br>333                                      | Beks - 2930 7                                                                       |                   |             |
| 13<br>32                                                           |                                                                                     |                   | ه<br>ن<br>ه |
| 14. Houring Treats - Spacen (0.220)           Top           30 fps |                                                                                     | 220               | 0<br>0<br>0 |











# Scoring a Study

# Before implementing any of the included scoring protocols in TIMS MVP it is recommended that you consult the following resources that have been suggested by the researchers that developed them:

#### MBSImP

For MBSImP information & training the most direct link is: <a href="https://www.northernspeech.com/MBSImP/">https://www.northernspeech.com/MBSImP/</a>

#### Other relevant articles, papers and validation studies:

- Martin-Harris, B., Brodsky, M. B., Michel, Y., Castell, D. O., Schleicher, M., Sandidge, J., ... & Blair, J. (2008). MBS measurement tool for swallow impairment—MBSImp: establishing a standard. *Dysphagia*, *23*(4), 392-405.

- Martin-Harris, B., Humphries, K., & Garand, K. L. (2017). The modified barium swallow impairment profile (MBSImP<sup>™<