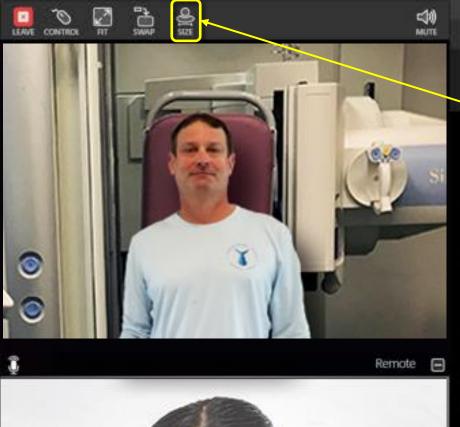

the procedure room. You'll see the live fluoro video, and optionally be able to control the "in-room" system, just as if you were there!

🕽 Rec Time: 28:15.656 👩 🏮



SERIES STUDY

2 Sec. Wer- tild I bis mappoord

1 Sec. This - wiel 2 fela manpoord

4 Sec. This - this 2 (via mappoor)

204

25

25

5 Cup Sig The

6 Loc Mertar fele teagenies

7 Separate Necto

Тор

0

X 1.1 Con Type here

LIVE

E E

de la

Click on the Mic

icon or select "MUTE" to mute

your microphone.

Banda Antina Remote ⊞

Me 目

0

LEAVE CONTROL

DA SUVA MIQUEL - TIMS MVP 13 œ rT) NUW ana o SEND

**B**\*

SCORE

The webcam window can be re-

positioned wherever you like. Clicking on the plus or minus icon will allow you to display or hide the web camera view.

Label Set: Defaults

.....

0 0 € Q

449 PM 1/18/2022 dî.





Me 🔳

B B'e look • -

Ê

Click the "SIZE" icon to optimize the web camera screen. Here is an example of the largest of three different window sizes.



Rec Time:



۵

() ()

Label Set: Defaults

Ĵ



Тор



STUDY

34

204

25

25

31

Тор

5 Capitip Thin

6 Sec Merter (eta beaucont)

7 Separate Neita

SERIES.

LINE





.....

-

0 0 Q Q \*





G Type here

When you select "SWAP" the camera changes to show the In-room view in the larger window space. The TIMS MVP view is swapped to the smaller display window.

0,00

Si



Connect Help File Edit















7 Sequential Next Тор







32 fps

If remote control is enabled and granted, the "CONTROL" icon will be visible. If it is not available or shows a slash mark, it would need to be enabled from the TIMS MVP System first.

0

Rec