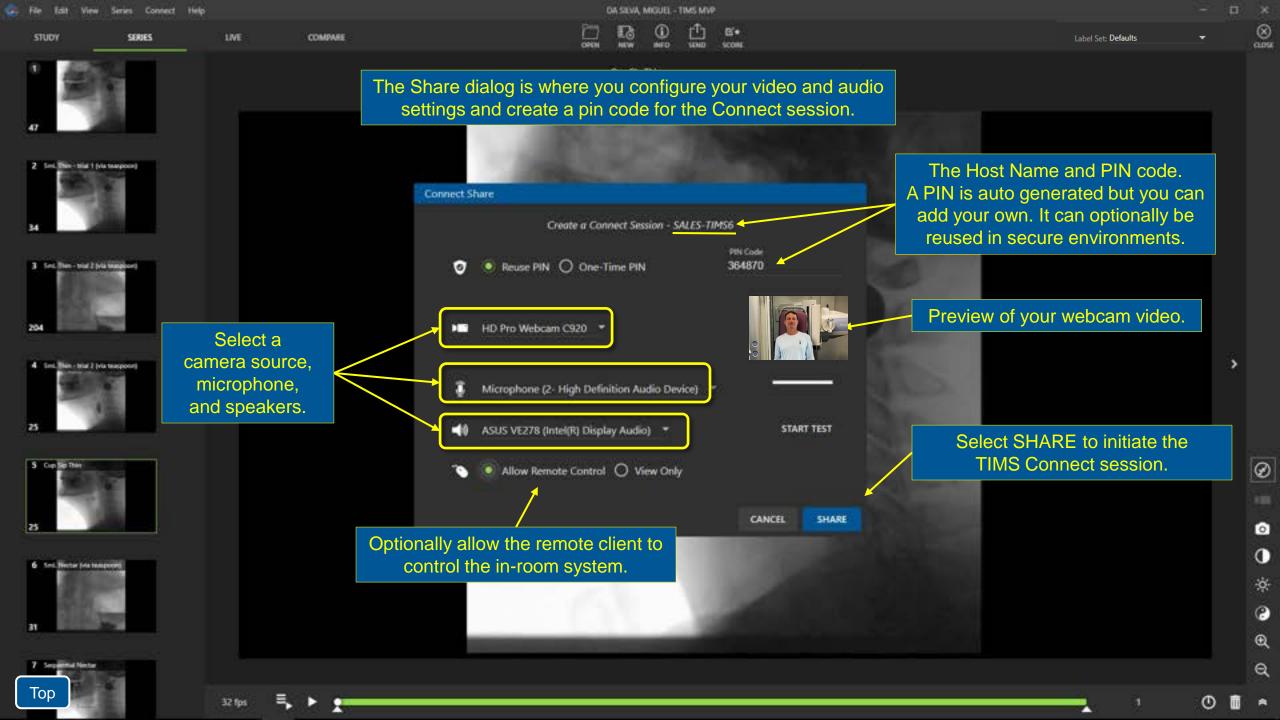

sound etc.)
- Optionally control the in-room system remotely to record, edit & review studies!
- Two-way live webcam video & audio
- Utilizes existing hospital networks
- Remote user support with VPN
- Secure & encrypted

### **Typical Use Cases for TIMS Connect**

- Quickly and easily consult with experts within the hospital system.
- Train new staff without overcrowding procedure rooms.
- Efficiently supervise procedures remotely from any office.
- Educate students in a university setting to prepare for live "in-room" procedures.

### TIMS Connect is a paid subscription add-on to TIMS MVP

You can receive a free trial for the TIMS Connect feature by calling our sales dept. at 978-458-4624 ext. 298 or send an email to <u>info@tims.com</u> with your request.

10 fps

Top



32 fps

O

\*







Remote

Me 🖃

000

LEAVE

🦉 🖬 🖓 Type here

6 Seed Meetar Jola Seargeone

Тор

LIVE

0

8

Once joined, a movable webcam window will appear. Your colleague's video always up top, with your video underneath.

E+

SCORE

DA SILVA MIQUEL - TIMS MVP

The remote user's TIMS Review screen will be replaced with the TIMS MVP screen from the procedure room. You'll see the live fluoro video, and optionally be able to control the "in-room" system, just as if you were there!

🕽 Rec Time: 28:15.656 👩 🏮



SERIES STUDY

2 Sec. Wer- tild I bis mappoord

1 Sec. This - wiel 2 fela manpoord

4 Sec. This - this 2 (via mappoor)

204

25

25

5 Cup Sig The

6 Loc Mertar fele teagenies

7 Separate Necto

Тор

0

X 1.1 Con Type here

LIVE

E E

de la

Click on the Mic

icon or select "MUTE" to mute

your mi