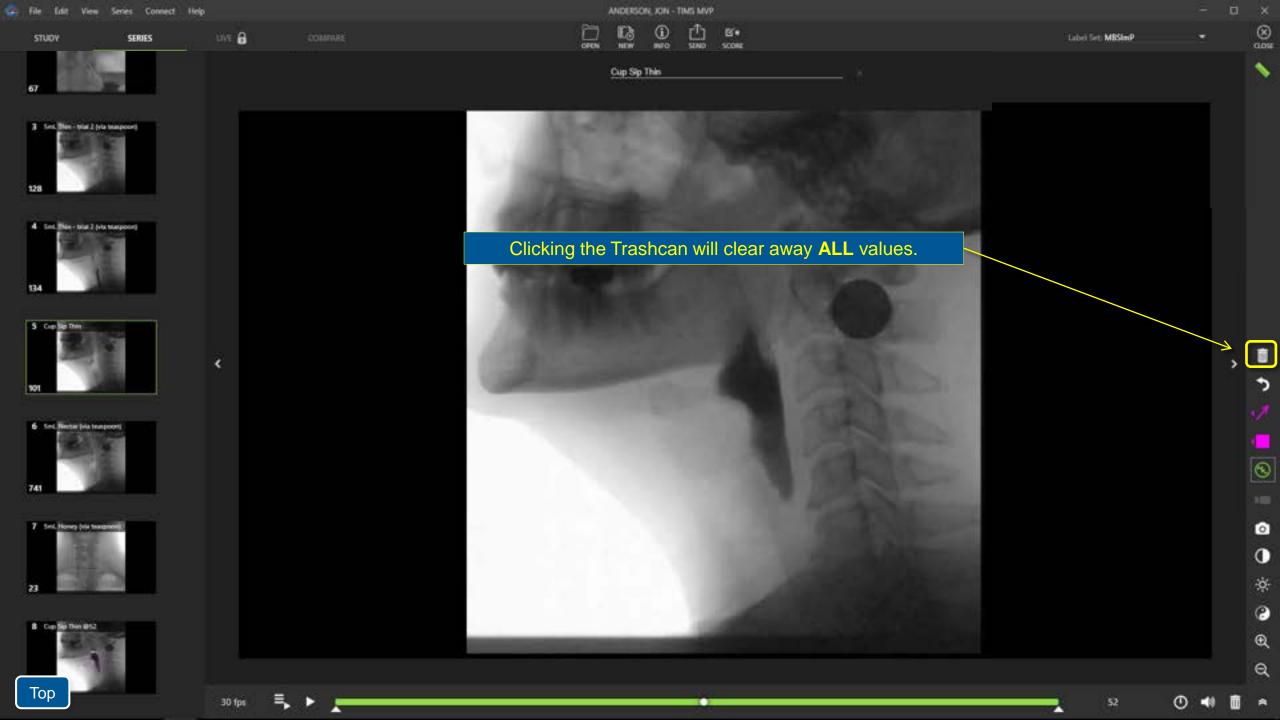

## About TIMS MVP "Auto Save" & "Non-Destructive Editing"

TIMS MVP auto-saves all recording & edits. There is no save command or button.

TIMS MVP uses non-destructive editing. Deleted and trimmed imagery can be restored before sending to a new destination.