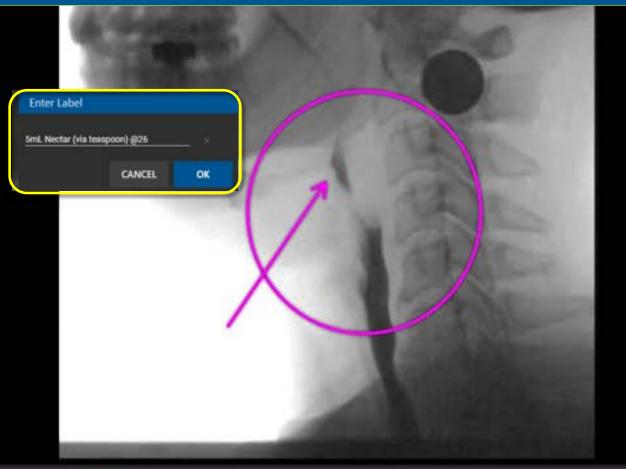

> Labeling Deleting Combining Creating a Composite Clip Splitting Trimming Annotation Flagging