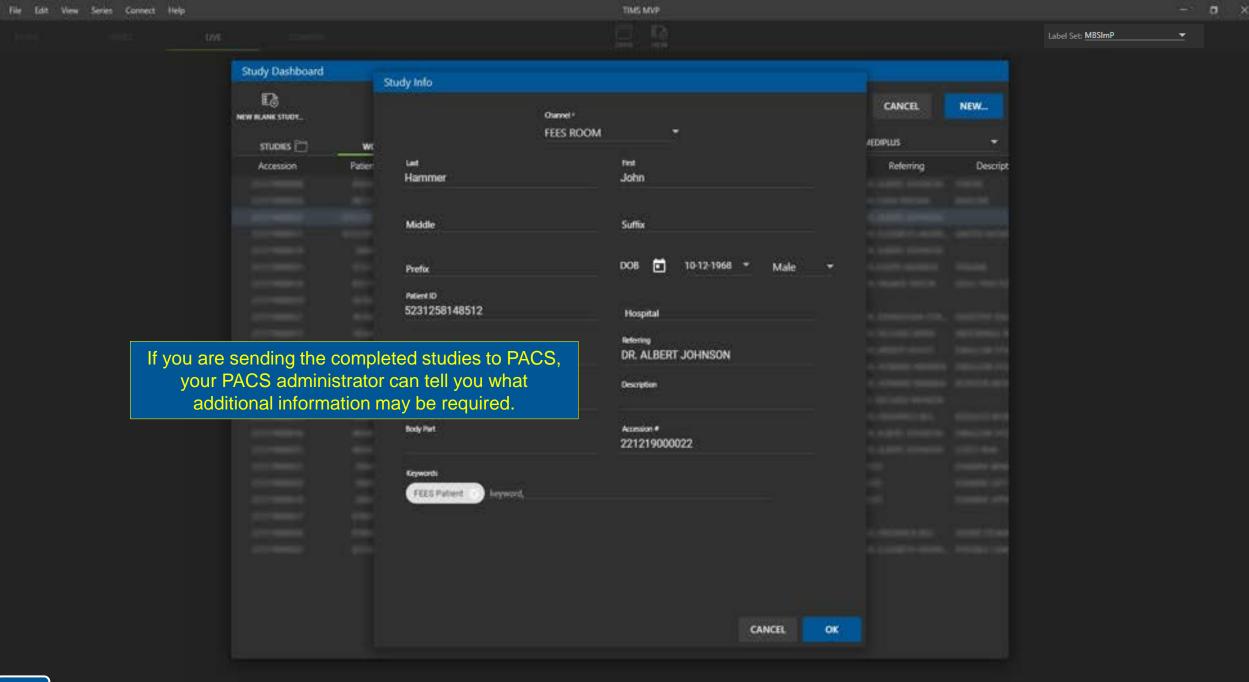

# Recording a Study

To launch the TIMS MVP application:

- Double click the icon on the desktop or
- Single click the icon on the task bar

#### TIMS Medical Video Platform | Record • Edit • Archive • Collaborate

Customer Support: 978-458-4624 x204 · www.tims.com · support@tims.com

e

Ŧ

107

| ID                                                                      |               |                                      | filter list |         | <b>5</b>                |            |          | CANCEL              | NEW                                                   |
|-------------------------------------------------------------------------|---------------|--------------------------------------|-------------|---------|-------------------------|------------|----------|---------------------|-------------------------------------------------------|
| STUDIES 🗁                                                               | WORKLIST      | 8                                    |             |         |                         |            |          | MEDIPLUS            | ٠                                                     |
| Accession                                                               | Patient ID    | Name                                 | DOB         | G       | Body Part               | Date       | Modality | Relating            | Descrip                                               |
| 221109000008                                                            | 85639105      | ANDERSON, JON                        | 5/30/1975   | M       | Heart                   | 11/9/2022  | 01       | DR. ALBERT JOHINSON | STROKE                                                |
| 221109000020                                                            | 98712356      | DA SEVA, MIGUEL                      | 5/30/1961   | м       | Head                    | 11/9/2022  | DX       | DR. EVAN PERONA     | BASELINE                                              |
| 221109000011                                                            | 53311737      | DEVI, ARIA                           | 3/20/1973   | Æ       | Clavicle                | 11/9/2022  | RF       | DR. ELIZABETH ANDRE | LIMITED MOV                                           |
| 221109000022                                                            | 5231258148512 | Hammer, John                         | 10/12/1968  | м       | Elbow                   | 11/9/2022  | NM       | DR. ALBERT JOHNSON  |                                                       |
| 221109000019                                                            | 000092        | JAMES, WHITE                         | 4/7/1988    | м       | Abdomen                 | 11/9/2022  | 01       | DR. ALBERT JOHINSON |                                                       |
| 221109000031                                                            | 57321947      | MARTIN, CHLOE                        | 10/14/1973  | £.      | Abdomen                 | 11/9/2022  | OK.      | DRUGSEPH MUNROE     | TRAUMA                                                |
| 221109000018                                                            | 83217822      | MULLER, EMMA                         | 11/1/1980   | F.      | Head                    | 11/9/2022  | 84       | DR. PALMER TAYLOR   | SKULL FRACTI                                          |
| 221109000018                                                            | 36788524      | MURPHY, JANE                         | 7/11/1979   | ÷.      | Elbow                   | 11/9/2022  | OK.      |                     |                                                       |
| 221109000021                                                            | 36788524      | MURPHY, JANE                         | 7/11/1979   | F.      | Abdomen                 | 11/9/2022  | B        | DR. KHINATHAN COR.  | DIGESTIVE ISS                                         |
| 221109000015                                                            | 78344015      | NOLVEN, LIAM                         | 7/12/1962   | M       | Abdomen                 | 11/9/2022  | α        | DR. RICHARD BERRY   | ABDOMINAL I                                           |
| 221109000014                                                            | 82599416      | ININDOPOULDS, NIC                    | 1/10/1959   | м       | Head                    | 11/9/2022  | RF       | DR. WENDY HOUTZ     | SWALLOW ST                                            |
| 221109000012                                                            | 90363183      | ROSSE MARK                           | 5/20/1954   | м       | Head                    | 11/9/2022  | RE       | DR. HOWARD WARREN   | SWALLOW ST                                            |
| 221109000013                                                            | 47489216      | SATO HARL                            | 10/17/1957  |         | Shoulder                | 11/0/2022  | or       | DR HOWARD WARREN    | ROTATOR MO                                            |
| 21109000024<br>21109000016<br>21109000016<br>21109000035<br>21109000023 |               | P should op<br>udy Dashbo<br>opening | ard is the  | startin |                         | creating a | a new s  |                     | REDUCED MI<br>SWALLOW ST<br>CHEST PAIN<br>TESTESTETSE |
| 221109000021<br>221109000020<br>221109000019<br>221109000017            | * If you a    | ren't using a<br>usi                 |             |         | an enter pa<br>nk Study |            | matior   | n manually          | EXAMINE BR<br>DIAMINE LEF<br>EXAMINE UP               |
| 221109000036                                                            | 07864563      | WHITE, ROBERT                        | 9/13/1972   | м       | Abdomen                 | 11/9/2022  | us       | DR. FREDERICK BELL  | SEVERE STON                                           |
| A CAN MARKS                                                             |               |                                      | 9/14/1963   | Ň       | No. of Concession, Name | 11/9/2022  | в        | DR. ELIZABETH ANDRE | NOSSIBLE CAN                                          |