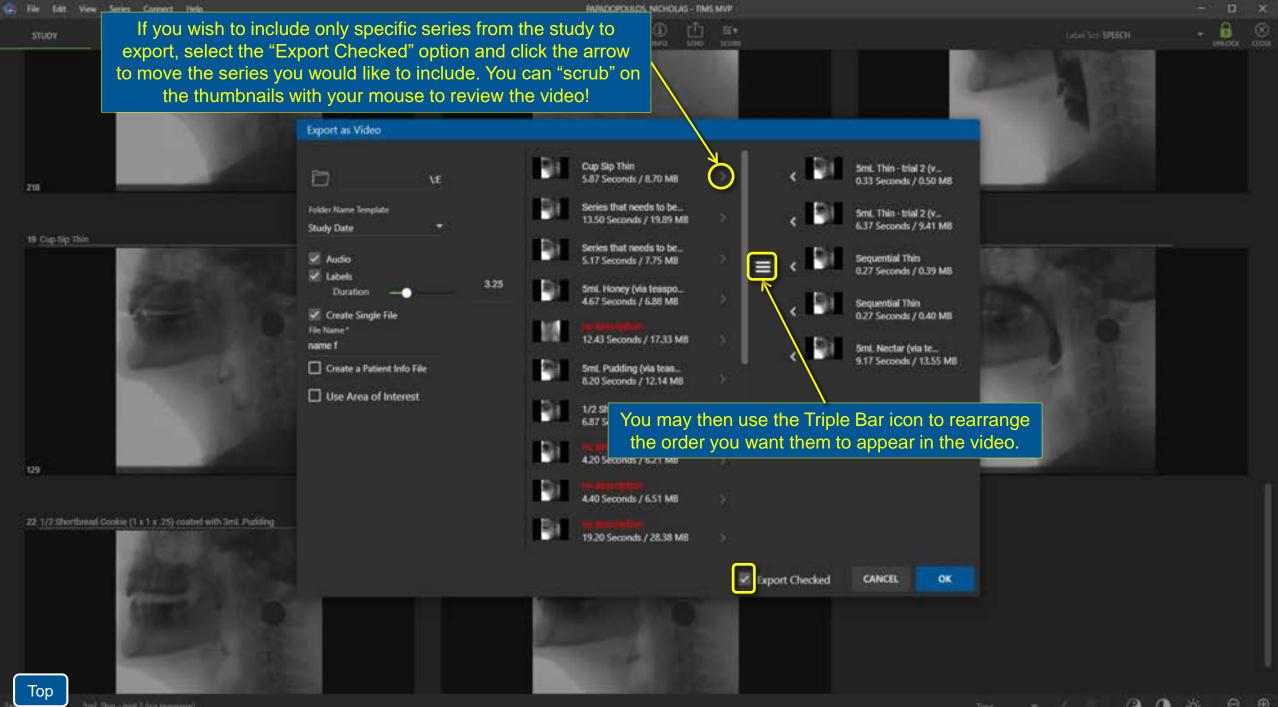

#### **Advanced Features**

Exporting Studies Exporting as DICOM or Backup File Duplicating a study Exporting as a Video Export Image with Area of Interest Copy Image with Area of Interest Import Media Files PatientView Study List Maintenance Creating and Editing Label Sets TIMS Connect Keyboard Shortcuts