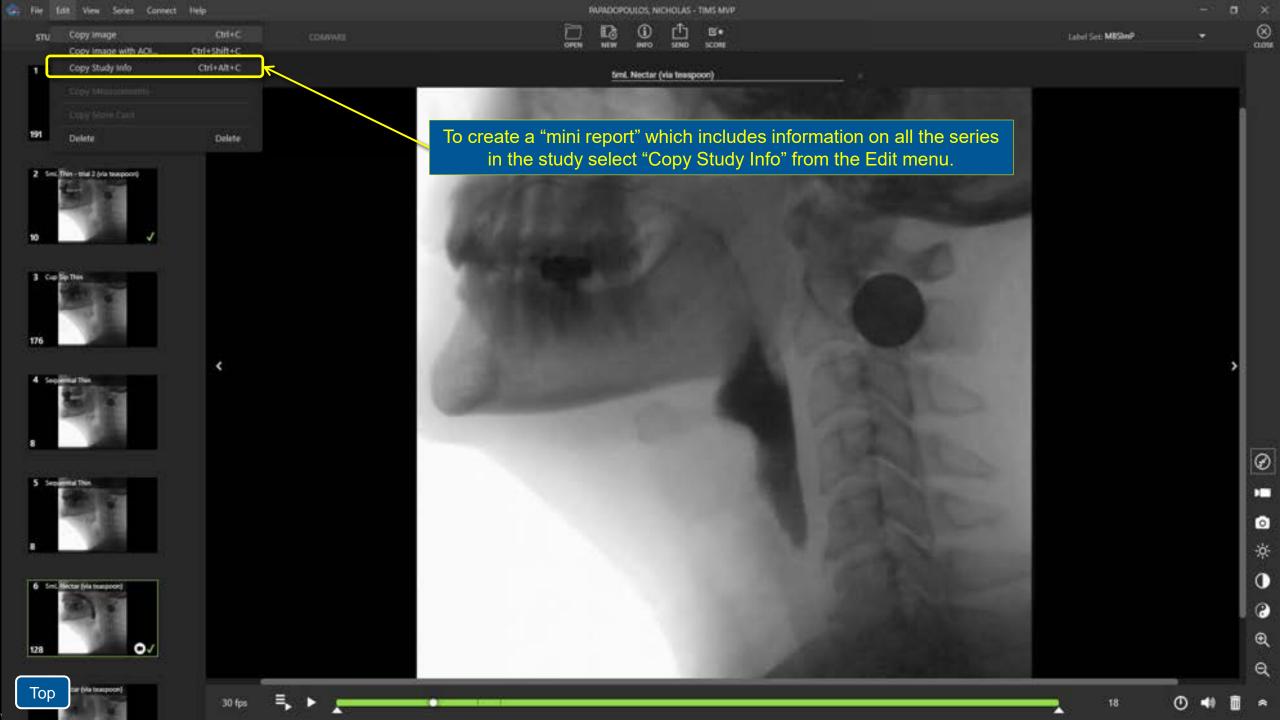

right click" with your mouse. When copying an image, you have the option to use an "Area of Interest" to crop out patient information if needed.

|   | Flag                      | Ctrl+F       |
|---|---------------------------|--------------|
|   | Delete                    | Ctrl+D       |
|   | Show Deleted              |              |
|   | Copy Image                | Ctrl+C       |
| Z | Copy Image with AOL       | Ctrl+Shift+C |
|   | Combine with Next         | Ctrl+U       |
|   | Split                     | Ctrl+T       |
|   | Trim Leading Black Frames |              |
|   | Export Image              |              |
|   | Export Series as Video    |              |
|   |                           |              |

© . • • •

0

Q

Q

8

Label Set: Defaults

Top of the function



Key fields from the Study Info, along with a summary of all the series and any labels you've applied can then be pasted into most other applications.



PAPADOPOULOS, NICHOLAS DOB: 1/10/1959

11/29/2022

DR. JOSEPH MUNROE SWALLOW STUDY Abdomen

Series Count: 8

Series: 1 - 191 Images - 5mL Thin - trial 2 (via teaspoon) Series: 2 - 128 Images - 5mL Nectar (via teaspoon) Series: 3 - 147 Images - 5mL Nectar (via teaspoon) Series: 4 - 10 Images - 5mL Thin - trial 2 (via teaspoon) Series: 5 - 1 Images - 5mL Nectar (via teaspoon) @26 Series: 6 - 176 Images - Cup Sip Thin Series: 7 - 8 Images - Sequential Thin



## **Exporting Studies**



| 🚑 File Edit View Series Con               | inect Help        |             | PAPADOPOULOS, NICHOLAS - TIMS MVP