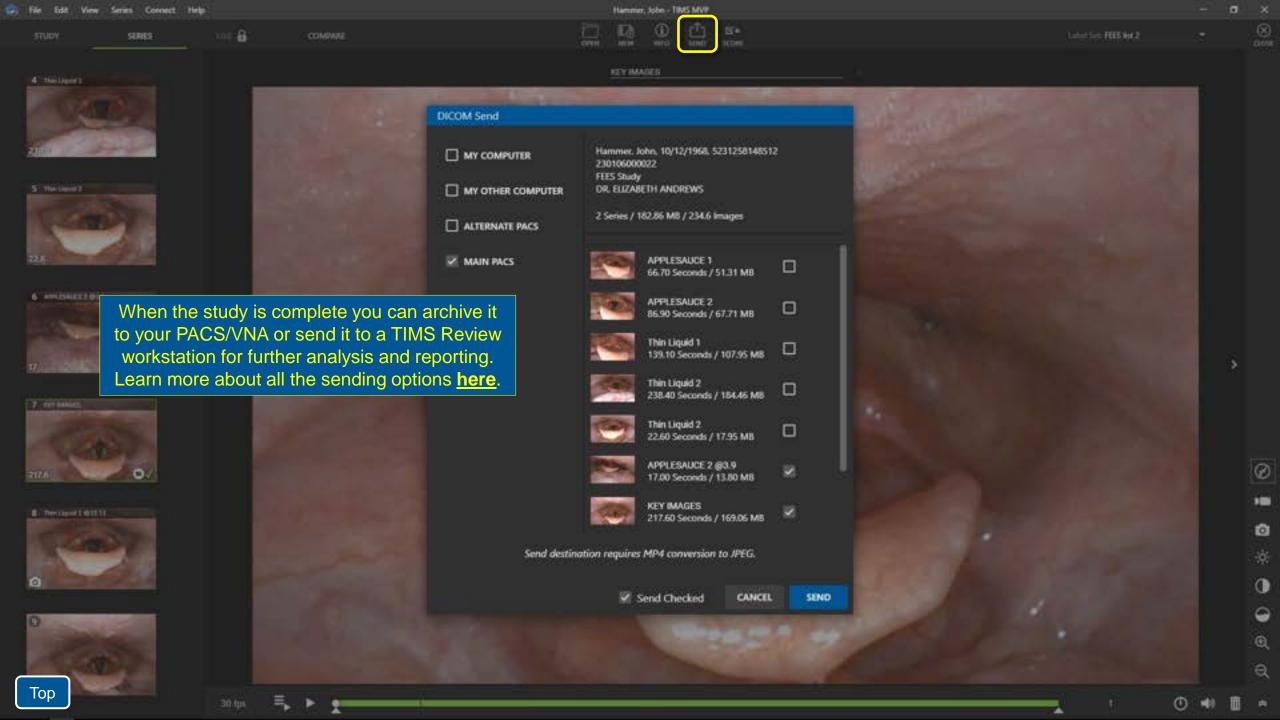

# Workflow Options: Send to PACS Only

Several common workflows are used by our customers. The next few slides will explain the pros and cons of each.

The most basic workflow is to record with TIMS MVP in the fluoro room, then send the completed study directly to PACS.

## Workflow Options: Send to TIMS Review, then PACS

The most common workflow used by our customers is to record with TIMS MVP then send the completed study to a TIMS Review workstation (usually in the Speech Office). The study can be edited / reviewed more thoroughly and finally archived to PACS.

## Workflow Options: Send to PACS & TIMS Review Simultaneously

TIMS Review Workstation

A compromise is to record with TIMS MVP then send to both PACS and TIMS Review simultaneously.