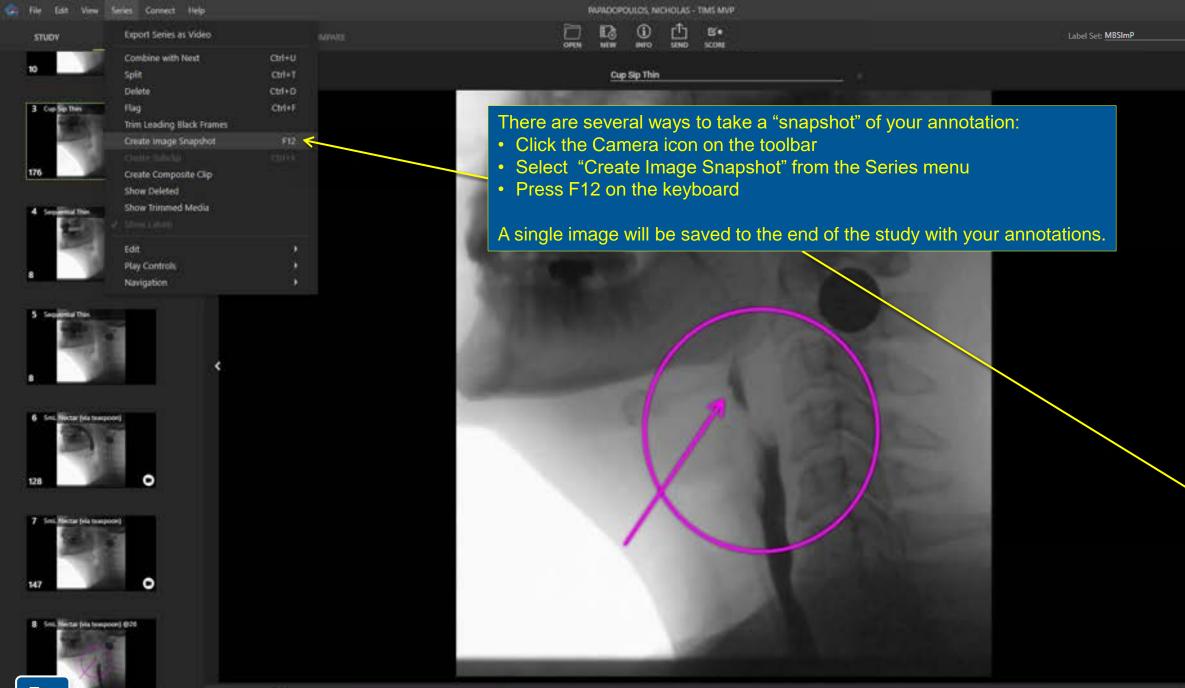

> Labeling Deleting Combining Creating a Composite Clip Splitting Trimming Annotation Flagging