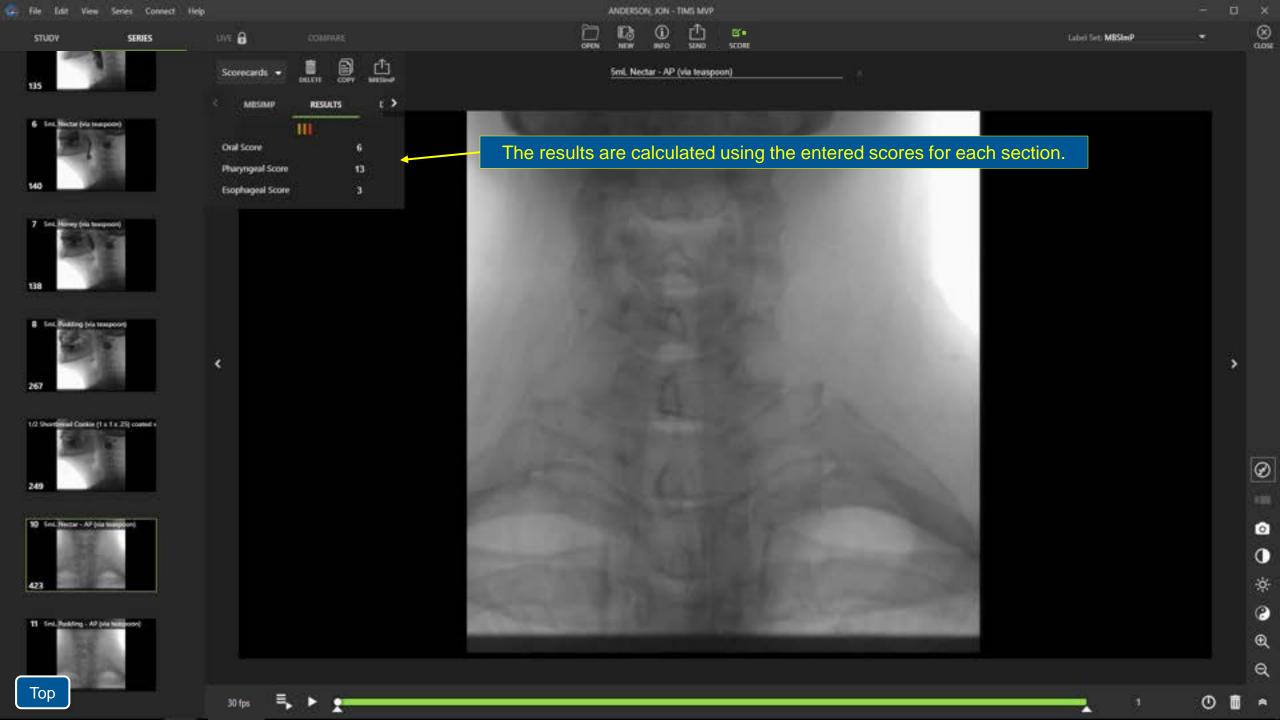

|          |
| ryngeal Strippie | ig Wave | 1     |          |
| ryngeal Contra   | ction   | 1     |          |
| Opening          |         | 2     |          |
| gue Base Retro   | tion    | 2     |          |
| ryngraf Residur  |         | з     |          |
| shageal Cleara   | KOP .   | 3     | 8 -      |

|      | ANDERSO | IN, JON - 1 | IMS MVP |       |
|------|---------|-------------|---------|-------|
| 0    | 13      | 6           | 凸       | B.    |
| OPEN | NEW     | INFO        | SIND    | SCORE |
|      |         |             |         |       |

5mL Nectar - AP (via teaspoon)

Scoreboard lights give a quick visual representation of the results with green indicating more normal scores and red indicating an issue.



Label Set: MBSImP

(X)

Ø

0

0

3

æ

Q

**A** 

O



SERIES

STUDY

140

7 50

138

| Hector (ris line |  |
|------------------|--|
| 2                |  |
|                  |  |
| 1                |  |



1/2 Shortberred Cashie (1 a 1 a 25) coated a





11 Seil, Padding - AP (via hangooor)



Ē. Scorecards + DELETE 009 < 15 DIGEST RESULTS THILL SAFETY GRADE . EFFICIENCY GRADE З DIGEST Max Exam PAS Max Exam Residue Modifiers

uve 🔒

٠

#### ANDERSON, JON - TIMS MVP 1 $(\mathbf{i})$ B'+ 6 SCORE 1070 OPEN NEW

#### Sml. Nectar - AP (via teaspoon)

### Copy and paste the info into a document or report.



| COMPONENT          | Scale  | SCORE |
|--------------------|--------|-------|
| 1 Oral Score       | (9-18) | 6     |
| 2 Pharyageal Score | (2-29) | 10    |
| 3 Exophageal Score | (0-4)  | 3     |

Label Set: MBSImP

#### DIGEST

| COMP