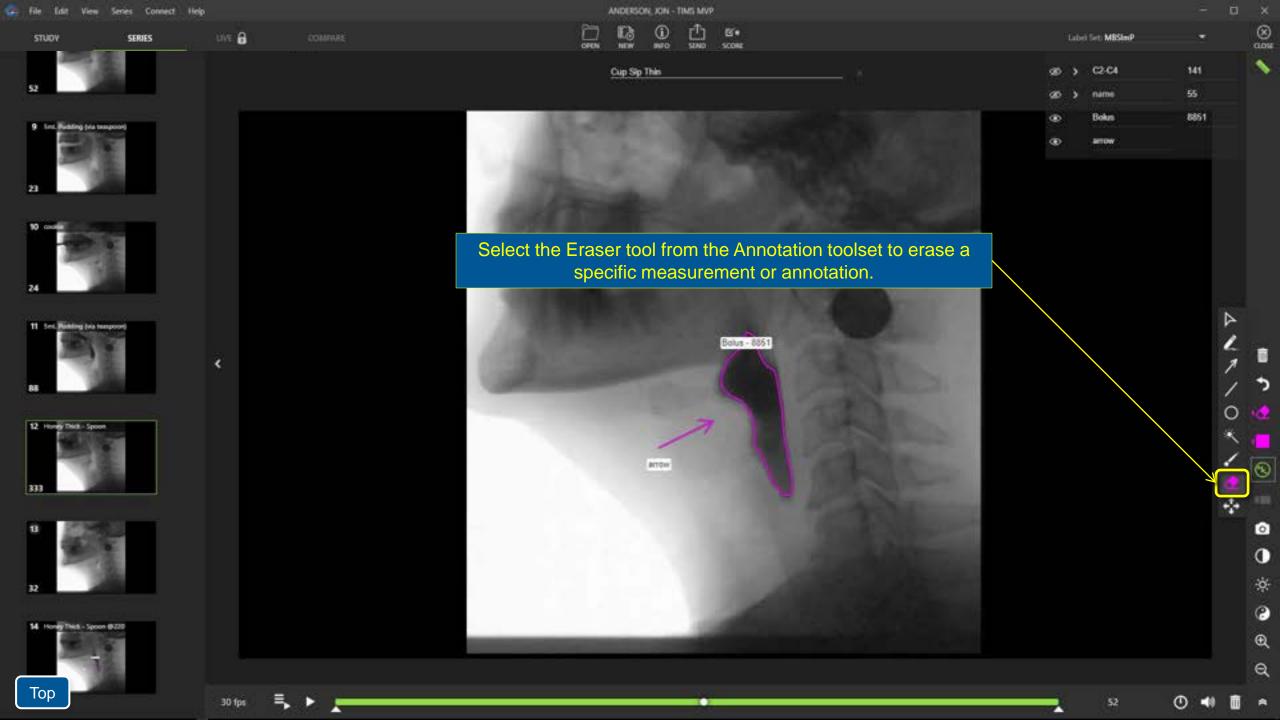

> Labeling Deleting Combining Creating a Composite Clip Splitting Trimming Annotation Flagging