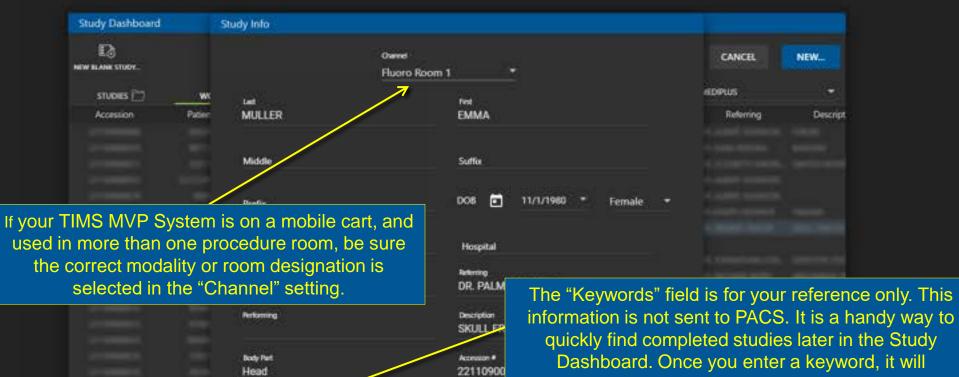

#### TIMS Medical Video Platform | Record • Edit • Archive • Collaborate

Customer Support: 978-458-4624 x204 · www.tims.com · support@tims.com

e

Ŧ

107

| ID                                                                      |               |                                      | filter list |         | <b>5</b>                |            |          | CANCEL              | NEW                                                   |
|-------------------------------------------------------------------------|---------------|--------------------------------------|-------------|---------|-------------------------|------------|----------|---------------------|-------------------------------------------------------|
| STUDIES 🗁                                                               | WORKLIST      | 8                                    |             |         |                         |            |          | MEDIPLUS            | ٠                                                     |
| Accession                                                               | Patient ID    | Name                                 | DOB         | G       | Body Part               | Date       | Modality | Relating            | Descrip                                               |
| 221109000008                                                            | 85639105      | ANDERSON, JON                        | 5/30/1975   | M       | Heart                   | 11/9/2022  | 01       | DR. ALBERT JOHINSON | STROKE                                                |
| 221109000020                                                            | 98712356      | DA SEVA, MIGUEL                      | 5/30/1961   | м       | Head                    | 11/9/2022  | DX       | DR. EVAN PERONA     | BASELINE                                              |
| 221109000011                                                            | 53311737      | DEVI, ARIA                           | 3/20/1973   | Æ       | Clavicle                | 11/9/2022  | RF       | DR. ELIZABETH ANDRE | LIMITED MOV                                           |
| 221109000022                                                            | 5231258148512 | Hammer, John                         | 10/12/1968  | м       | Elbow                   | 11/9/2022  | NM       | DR. ALBERT JOHNSON  |                                                       |
| 221109000019                                                            | 000092        | JAMES, WHITE                         | 4/7/1988    | м       | Abdomen                 | 11/9/2022  | 01       | DR. ALBERT JOHINSON |                                                       |
| 221109000031                                                            | 57321947      | MARTIN, CHLOE                        | 10/14/1973  | £.      | Abdomen                 | 11/9/2022  | OK.      | DRUGSEPH MUNROE     | TRAUMA                                                |
| 221109000018                                                            | 83217822      | MULLER, EMMA                         | 11/1/1980   | F.      | Head                    | 11/9/2022  | 84       | DR. PALMER TAYLOR   | SKULL FRACTI                                          |
| 221109000018                                                            | 36788524      | MURPHY, JANE                         | 7/11/1979   | ÷.      | Elbow                   | 11/9/2022  | OK.      |                     |                                                       |
| 221109000021                                                            | 36788524      | MURPHY, JANE                         | 7/11/1979   | F.      | Abdomen                 | 11/9/2022  | B        | DR. KHINATHAN COR.  | DIGESTIVE ISS                                         |
| 221109000015                                                            | 78344015      | NOLVEN, LIAM                         | 7/12/1962   | M       | Abdomen                 | 11/9/2022  | α        | DR. RICHARD BERRY   | ABDOMINAL I                                           |
| 221109000014                                                            | 82599416      | ININDOPOULDS, NIC                    | 1/10/1959   | м       | Head                    | 11/9/2022  | RF       | DR. WENDY HOUTZ     | SWALLOW ST                                            |
| 221109000012                                                            | 90363183      | ROSSE MARK                           | 5/20/1954   | м       | Head                    | 11/9/2022  | RE       | DR. HOWARD WARREN   | SWALLOW ST                                            |
| 221109000013                                                            | 47489216      | SATO HARL                            | 10/17/1957  |         | Shoulder                | 11/0/2022  | or       | DR HOWARD WARREN    | ROTATOR MO                                            |
| 21109000024<br>21109000016<br>21109000016<br>21109000035<br>21109000023 |               | P should op<br>udy Dashbo<br>opening | ard is the  | startin |                         | creating a | a new s  |                     | REDUCED MI<br>SWALLOW ST<br>CHEST PAIN<br>TESTESTETSE |
| 221109000021<br>221109000020<br>221109000019<br>221109000017            | * If you a    | ren't using a<br>usi                 |             |         | an enter pa<br>nk Study |            | matior   | n manually          | EXAMINE BR<br>DIAMINE LEF<br>EXAMINE UP               |
| 221109000036                                                            | 07864563      | WHITE, ROBERT                        | 9/13/1972   | м       | Abdomen                 | 11/9/2022  | us       | DR. FREDERICK BELL  | SEVERE STON                                           |
| A CAN MARKS                                                             |               |                                      | 9/14/1963   | Ň       | No. of Concession, Name | 11/9/2022  | в        | DR. ELIZABETH ANDRE | NOSSIBLE CAN                                          |