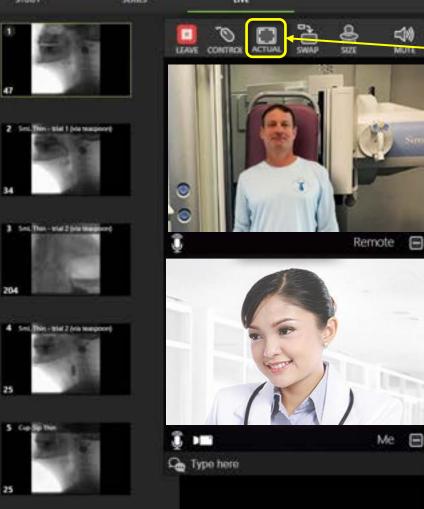

rtar fele teagenies

7 Separate Necto

Тор

0

X 1.1 Con Type here

LIVE

E E

de la

Click on the Mic

icon or select "MUTE" to mute

your microphone.

Banda Antina Remote ⊞

Me 目

0

LEAVE CONTROL

DA SUVA MIQUEL - TIMS MVP 13 œ rT) NUW ana o SEND

**B**\*

SCORE

The webcam window can be re-

positioned wherever you like. Clicking on the plus or minus icon will allow you to display or hide the web camera view.

Label Set: Defaults

.....

0 0 € Q

449 PM 1/18/2022 dî.





Me 🔳

B B'e look • -

Ê

Click the "SIZE" icon to optimize the web camera screen. Here is an example of the largest of three different window sizes.



Rec Time:



۵

() ()

Label Set: Defaults

Ĵ



Тор



STUDY

34

204

25

25

31

Тор

5 Capitip Thin

6 Sec Merter (eta beaucont)

7 Separate Neita

SERIES.

LINE





.....

-

0 0 Q Q \*





G Type here

When you select "SWAP" the camera changes to show the In-room view in the larger window space. The TIMS MVP view is swapped to the smaller display window.

0,00

Si



Connect Help File Edit















7 Sequential Next Тор







32 fps

If remote control is enabled and granted, the "CONTROL" icon will be visible. If it is not available or shows a slash mark, it would need to be enabled from the TIMS MVP System first.

0

Rec Time: 28:24.661

Label Set: Defaults

8

Ø

0

×

0

Q

Q

SERIES

STUDY













7 Separate Necto Тор



B  $\odot$ E'+ SCORE 880

From the TIMS MVP system, Click on the "CONTROL" icon with the slash mark to release control over TIMS MVP System remotely.



3 0

Rec Time: 23:36.593

0

0 0 Q Q

\*

.

(105H

2 Sec.