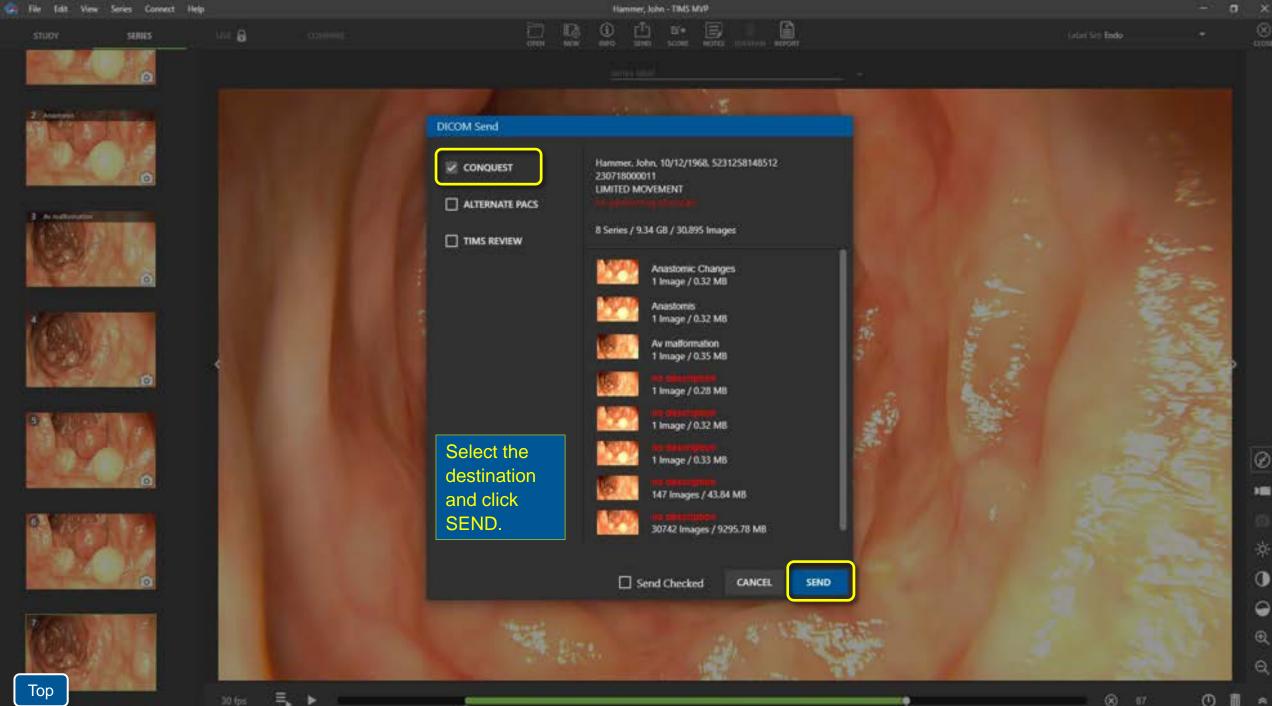

## Workflow Options: Send to TIMS Review, then PACS

The most common workflow used by our customers is to record with TIMS MVP then send the completed study to a TIMS Review workstation (usually in the Speech Office). The study can be edited / reviewed more thoroughly and finally archived to PACS.

## Workflow Options: Send to PACS & TIMS Review Simultaneously

TIMS Review Workstation

A compromise is to record with TIMS MVP then send to both PACS and TIMS Review simultaneously.