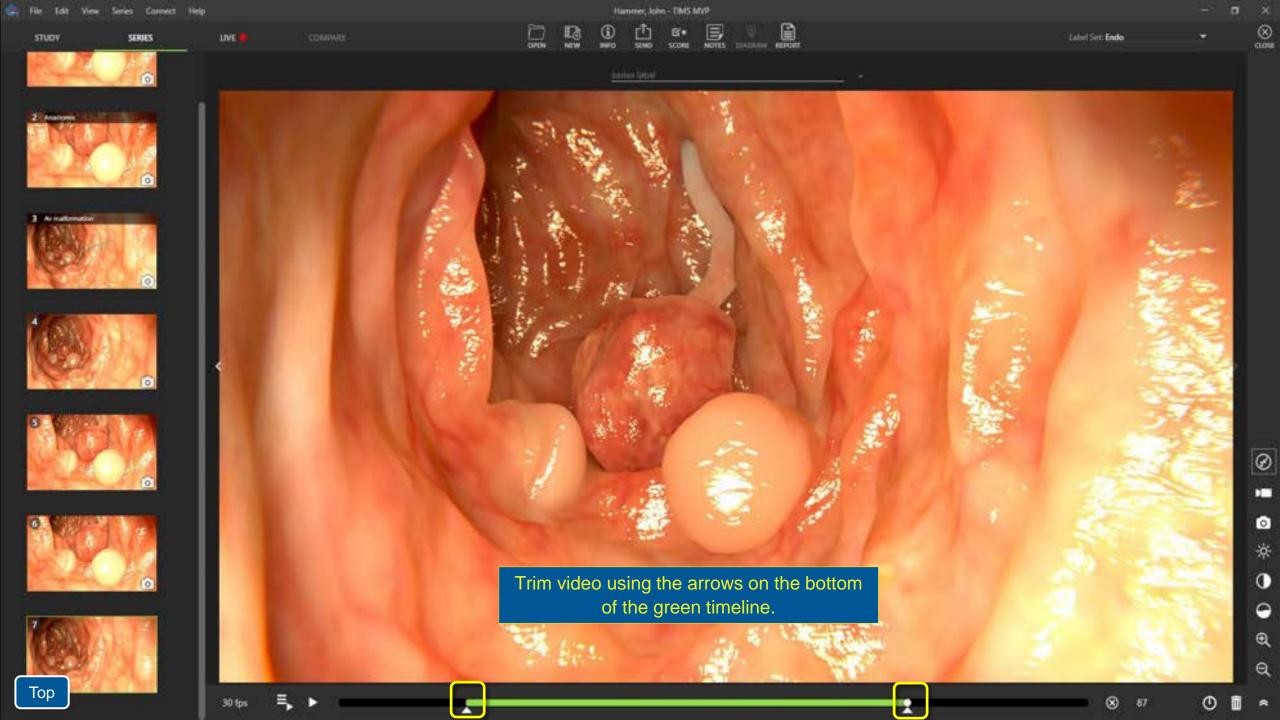

> Labeling Deleting Combining Creating a Composite Clip Splitting Trimming Annotation Flagging