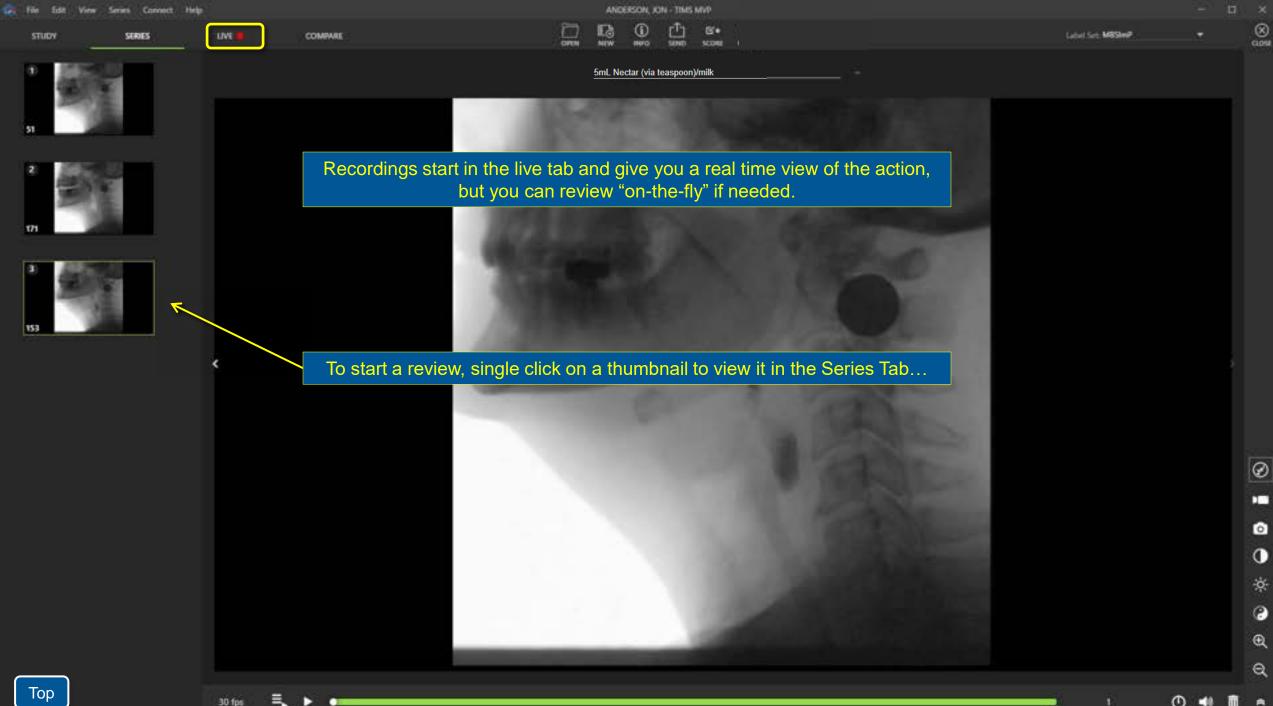

# Recording a Study

To launch the TIMS MVP application:

- Double click the icon on the desktop or
- Single click the icon on the task bar