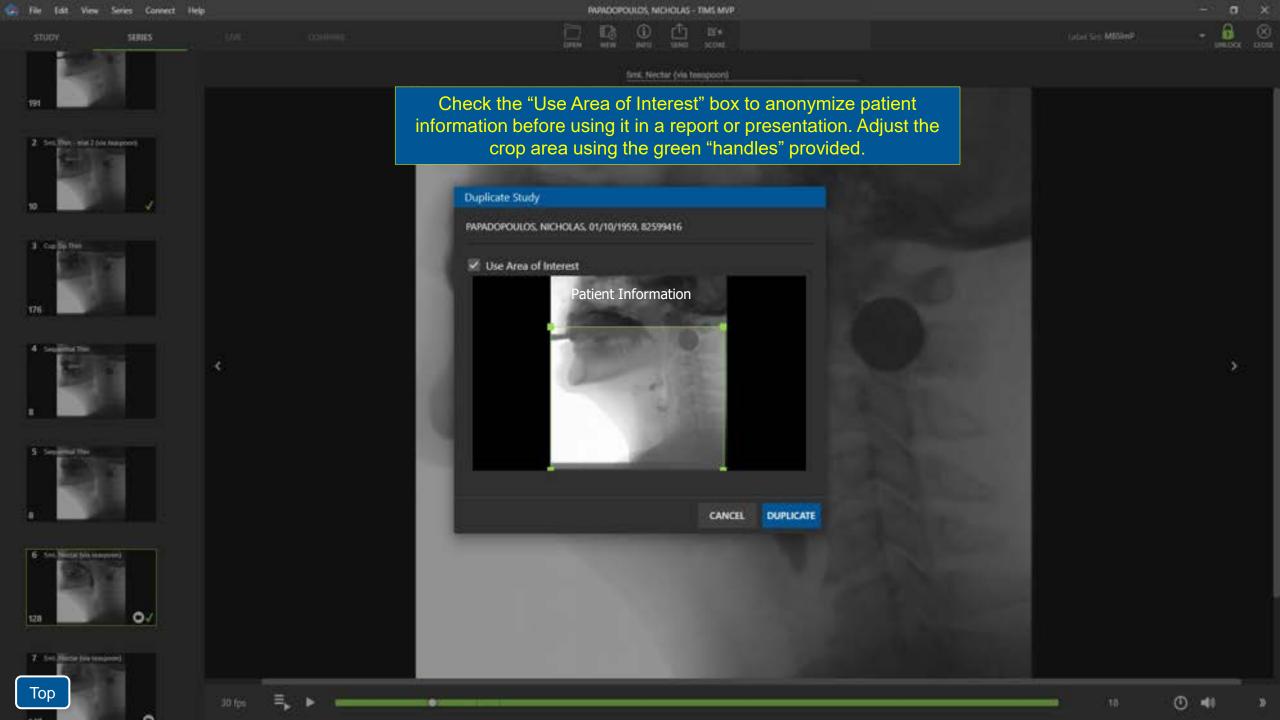

#### **Advanced Features**

Exporting Studies Exporting as DICOM or Backup File Duplicating a study Exporting as a Video Export Image with Area of Interest Copy Image with Area of Interest Import Media Files PatientView Study List Maintenance Creating and Editing Label Sets TIMS Connect Keyboard Shortcuts