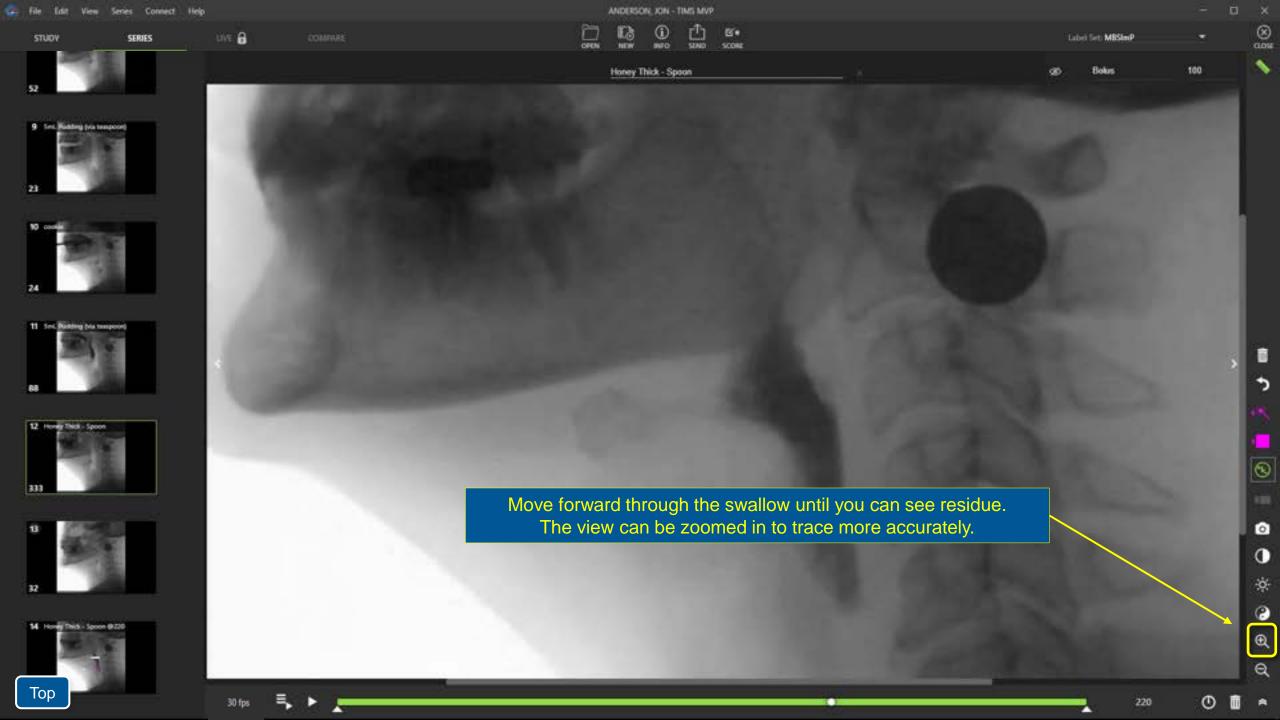

.              |             |
| 11 Set, Noting the mapping<br>58                                   |                                                                                     |                   |             |
| 12 Hondy Theth - Space<br>333                                      | Beks - 2930 7                                                                       |                   |             |
| 13<br>32                                                           |                                                                                     |                   | ه<br>ن<br>ه |
| 14. Houring Treats - Spacen (0.220)           Top           30 fps |                                                                                     | 220               | 0<br>0<br>0 |











# Scoring a Study

# Before implementing any of the included scoring protocols in TIMS MVP it is recommended that you consult the following resources that have been suggested by the researchers that developed them:

#### MBSImP

For MBSImP information & training the most direct link is: <a href="https://www.northernspeech.com/MBSImP/">https://www.northernspeech.com/MBSImP/</a>

#### Other relevant articles, papers and validation studies:

- Martin-Harris, B., Brodsky, M. B., Michel, Y., Castell, D. O., Schleicher, M., Sandidge, J., ... & Blair, J. (2008). MBS measurement tool for swallow impairment—MBSImp: establishing a standard. *Dysphagia*, *23*(4), 392-405.

- Martin-Harris, B., Humphries, K., & Garand, K. L. (2017). The modified barium swallow impairment profile (MBSImP<sup>™</s