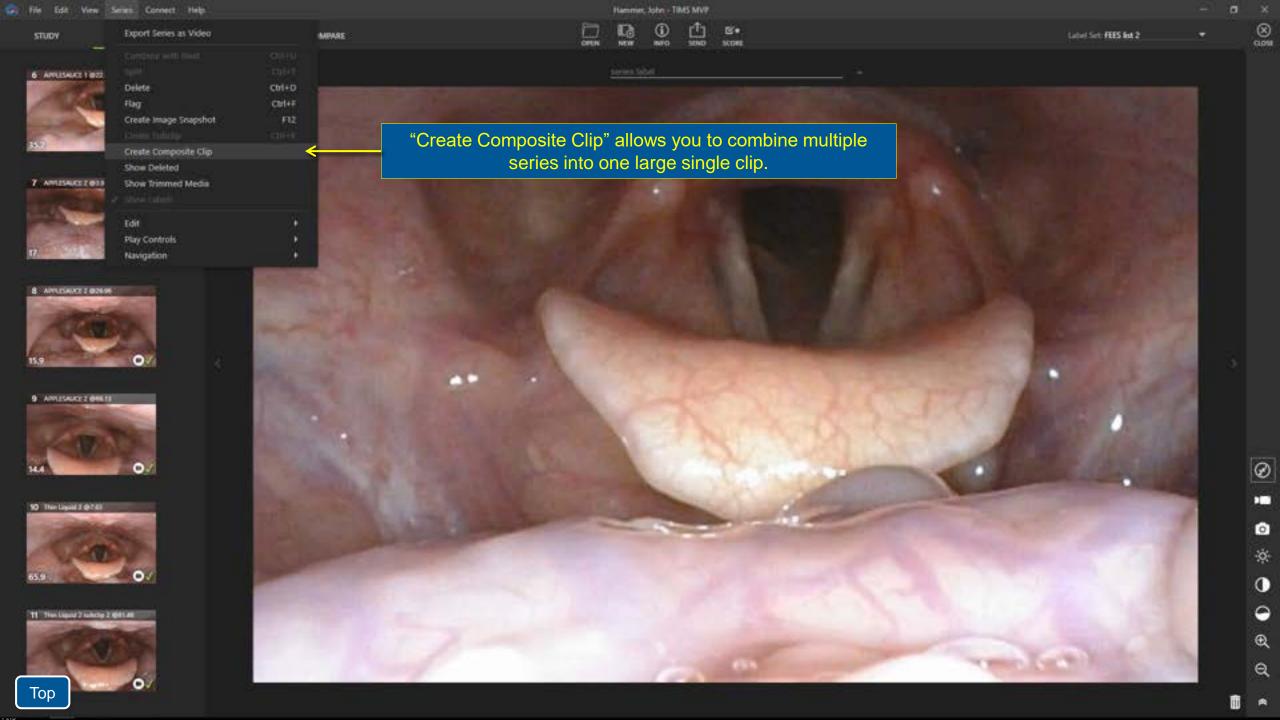

#### **FEES Workflow**

Recording a FEES Study Reviewing a Study Creating a Single Frame "Snapshot" Swallow Detect Creating a Subclip Creating a Composite clip Adjust Saturation Level A Note About File size