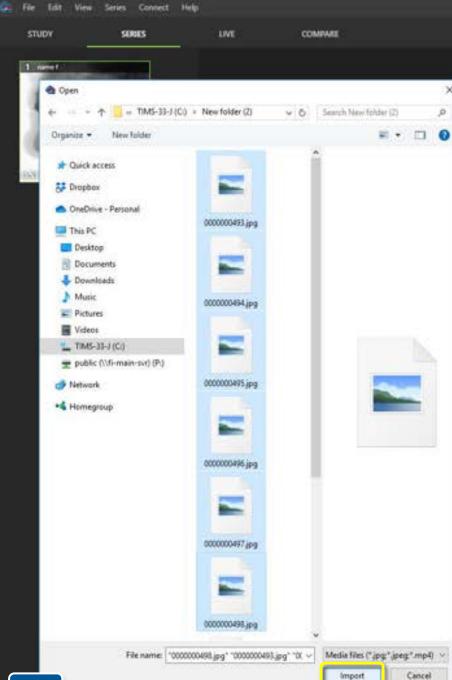

#### **Advanced Features**

Exporting Studies Exporting as DICOM or Backup File Duplicating a study Exporting as a Video Export Image with Area of Interest Copy Image with Area of Interest Import Media Files PatientView Study List Maintenance Creating and Editing Label Sets TIMS Connect Keyboard Shortcuts