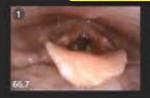

|       |          |

8

Ø

0

÷

0

Θ

Q

a

COMPAG

Flay vision : spacetu

30 fps

10.0

UNE





STUDY

Series Connect

SERIES









There are several ways to play though the video image:

- Hold-down the left mouse button and "scrub" up & down or right & left.
- Use the Play / Pause button or the "play head" control. (highlighted below)
- Use the space bar to start and stop the playback.
- Use the mouse wheel or keyboard's arrow keys for frame-by-frame precision.



UNG 🔒

Hammer, John - TBMS MVP

Thin Liquid 1

Label Set: FEES Tot 2

8

2

.0

0

.

0

\*

0

0

Q

Q

Record Seigle Frame Stapshot

0













You can extract a single frame "snar

You can extract a single frame "snapshot" of the current image. Use the Camera button OR press the F12 key.

Click <u>here</u> to learn how to add visual annotations to the snapshot.

Тор

¢

| Eller . | Eds. | View | Series | Com