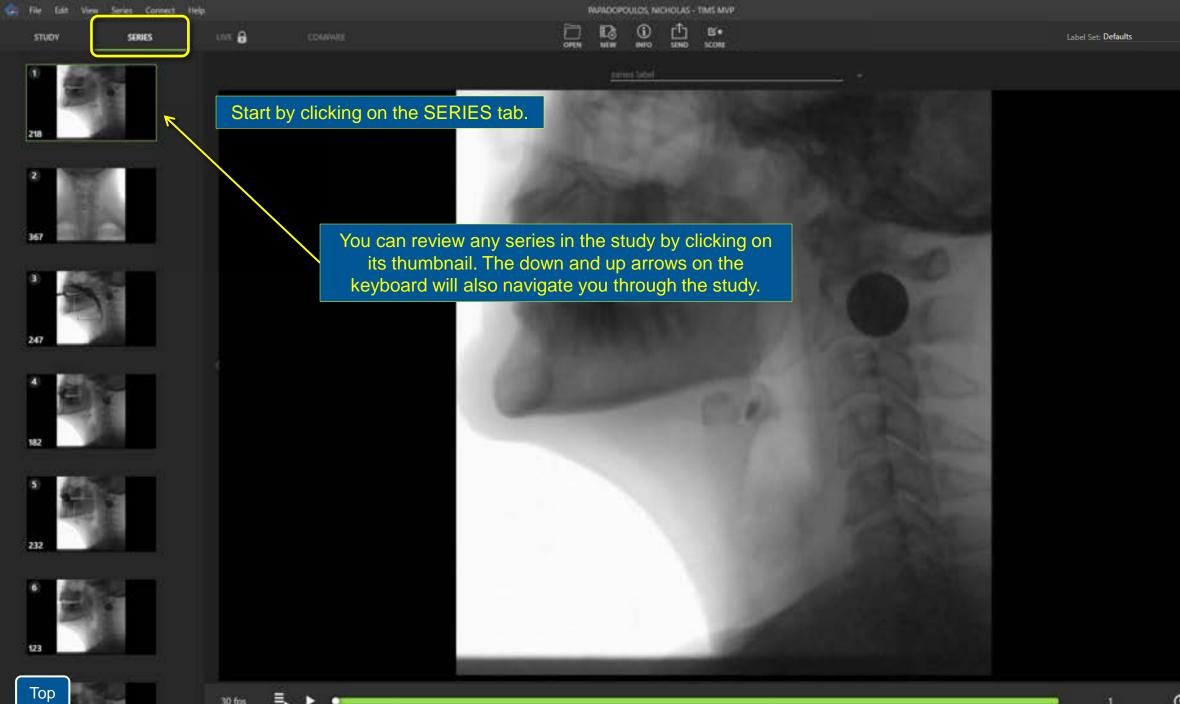

STUDIES list. Then you can either "double click", press "Enter" on the keyboard, or click the "OPEN…" button.

As with the Worklist, you can use the filtering option to quickly find your patient.











Time

QQ

| 🖙 File Idn Ve | ew Series Connect | ftelp. |  |
|---------------|-------------------|--------|--|
| STUDY         | SERVES            | une 🖨  |  |
| 1             |                   |        |  |

30 fps

Ø

0

0

0

€

Q











Тор

The SERIES tab provides a variety of tools designed to help you efficiently analyze your swallow studies.

B\*

SCORE

## In this section you'll learn how to:

Review frame-by-frame

PAPADOPOULOS, NICHOLAS - TIMS MVP

12160

- Play slow motion
- Zoom on an area of interest
- Time swallowing events
- Create a study summary for your report



30 fps

თ

8

Ø

1

0

0

0

Q

Q



Label Set: MISImP

8

.



30 fps

۰.

182

232

| file | Edit | View | Series | Connect | Help |
|------|------|------|--------|---------|------|
| ราเ  | iov: |      | 50     | ues     |      |

unt 🔒

٠

30 fps

12162

SCORE

8













Or use the Play / Pause button. The spacebar on the keyboard does the same thing.

Click anywhere along the green timeline and the "play head" will jump to that location. Then drag it left & right to scrub through the video. You may also use the mouse wheel to scroll or use the arrow keys on the keyboard for frame-by-frame precision.

| File | Edit . | View | Series | Connect | Help |  |
|------|--------|------|--------|---------|------|--|
| ราม  | ov:    |      | 500    | ues.    |      |  |

le 🕨 Sk 🕨

100

8