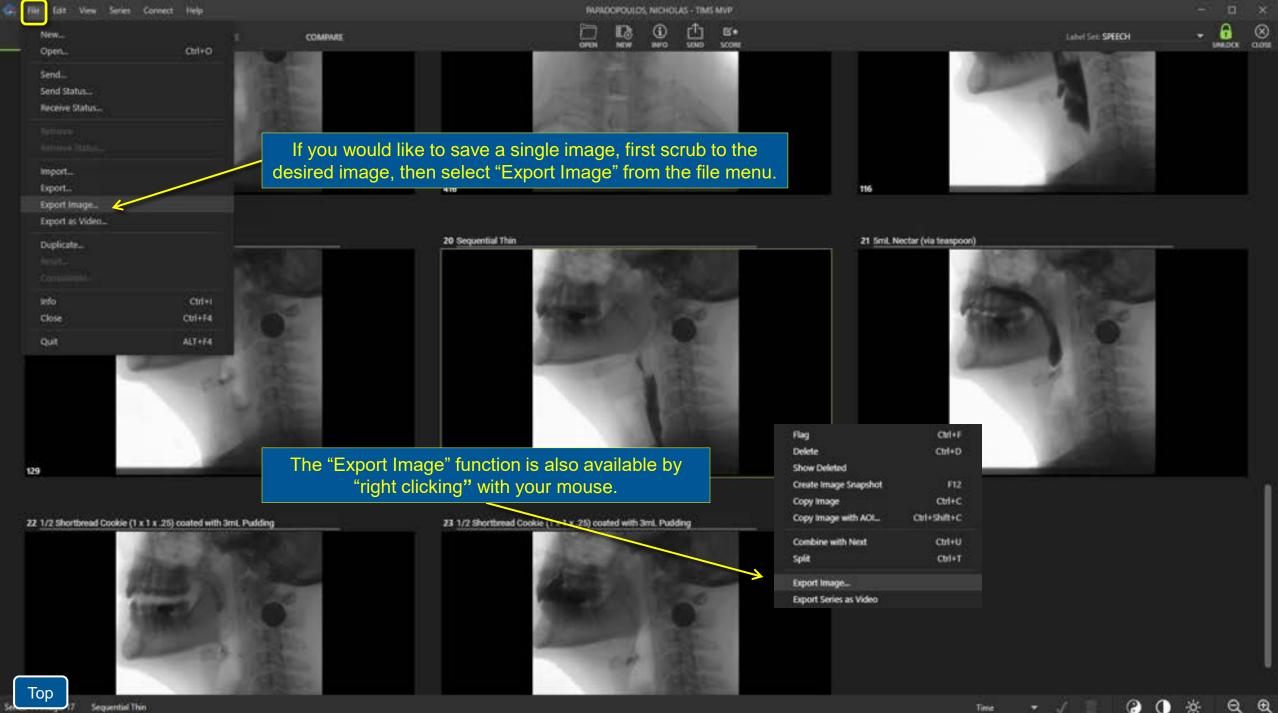

dialog will show the list of studies on the right instead of the individual series. Click "OK" to export them all to the selected destination.

| - | File | tdit | View | Series | Connect | Help |
|---|------|------|------|--------|---------|------|





Label Set: SPEECH

0.058

INSIDER.

22 1/2 Shortbread Cookie (1 x 1 x .25) coated with 3mL Pudding



23 1/2 Shortbread Cookie (1 x 1 x .25) coated with 3ml. Pudding

188



PAPADOPOULOS, NICHOLAS - TIMS MVP

**(i)** 

r"1

**E**\*

appear before each swallow.



129











When the export is complete you will see a pop-up menu and have an opportunity to open the folder.

22 1/2 Shortbread Cookie (1 x 1 x .25) coated with 3mL Pudding

23 1/2 She furead Cookle (1 x 1 x .25) coated with 3ml. Pudding

141



Time

QQ

ġ.

(?)

129

Тор







## Import Media Files

| 🚒 File light View Series Connect He | ŵ            | DA SEVA, MICULE - TIMS MVP                             | - 0                   |
|-------------------------------------|--------------|--------------------------------------------------------|-----------------------|
| New_<br>Open_ Ot                    | т сомяжя     | GAREN NEW NO DING COOL NOTES DAVIANT REPORT            | Label Set: MBSImP 🔍 👻 |
| Send Status<br>Receive Status       |              | terren heled 👘 👘 🖓 🕄 😫                                 |                       |
|                                     |              | From the File menu select Import Media Files to import |                       |
| Import<br>Import Media Files        | l            | JPG files or MP4 files into your stu