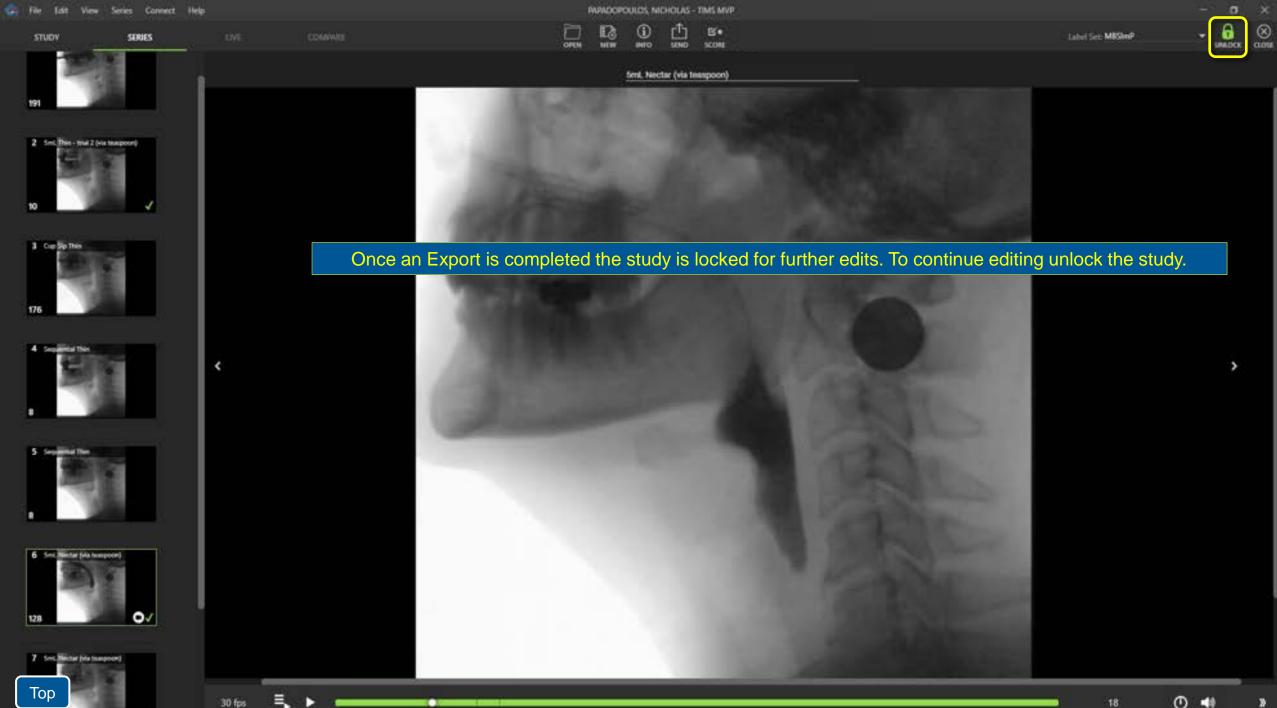

## About TIMS MVP "Auto Save" & "Non-Destructive Editing"

TIMS MVP auto-saves all recording & edits. There is no save command or button.

TIMS MVP uses non-destructive editing. Deleted and trimmed imagery can be restored before sending to a new destination.