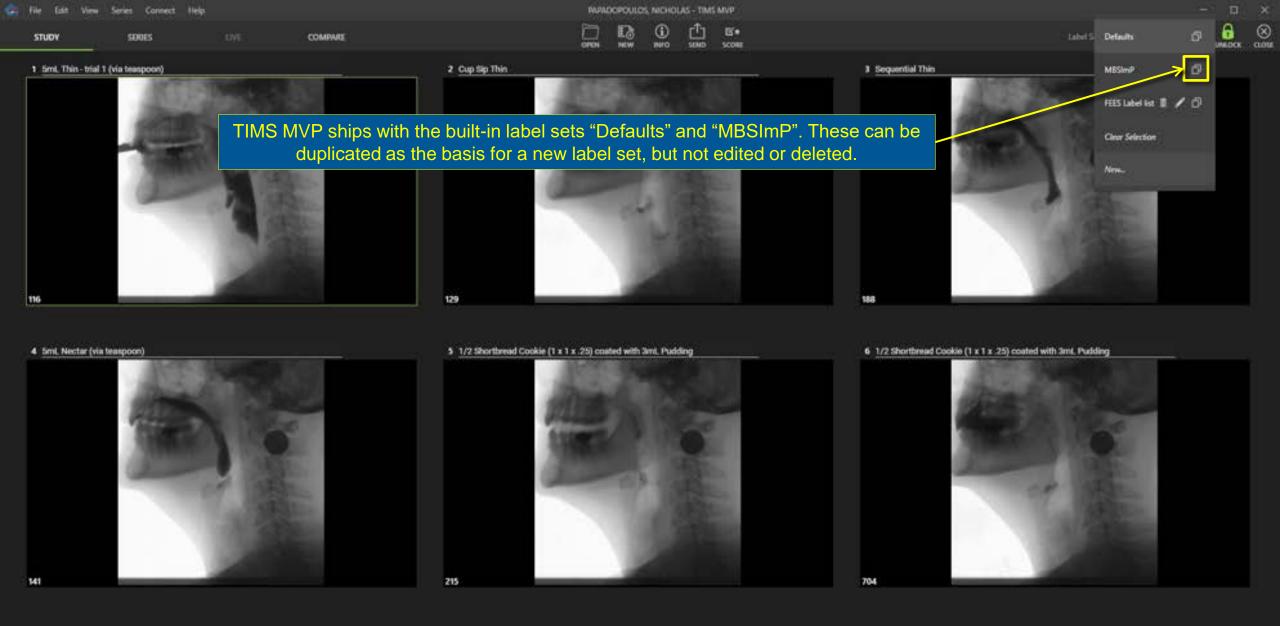

#### **Advanced Features**

Exporting Studies Exporting as DICOM or Backup File Duplicating a study Exporting as a Video Export Image with Area of Interest Copy Image with Area of Interest Import Media Files PatientView Study List Maintenance Creating and Editing Label Sets TIMS Connect Keyboard Shortcuts