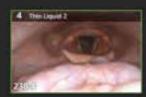

TIMS MVP 5.0 is "Swallow Detect", it shows on the timeline where the swallows appear.

Right click on any Series and select Detect Swallows to enable this feature when desired. It can also be permanently added to the channel so its always on. If you are interested in configuring this option contact:

> Support Hotline: 978-458-4624 x204 We have staff available to assist you Monday through Friday 8am to 8pm EST.

Hammer, John - TBMS MVP



Ø

.

0

0

0

Q

Q

Thin Liquid 2











30 fps

There are two ways to extract Subclips from a longer video:

### Method 1

Right click on the timeline (bottom) at the point where you want to start the Subclip. Drag to the point where you want to end the Subclip, then click the Subclip icon (right).



UNE 🔒 COMPARE



.

Ø

-

0

0

0

Q

Q











6 Third David 2 (913.13



Thin Liquid 2

OPEN

 $\bigcirc$ 

Hammer, John - TIMS MVP

1COM

table D

### Method 2

Drag the trimming markers on either side of the timeline to set the start and end points. As you drag the markers the video will scrub along with you. Click the Subclip icon to extract it.



4

ጣ

1946 🔒

•

30 fps

| Hammer | , John - T | INS MVP |    |
|--------|------------|---------|----|
| 12     | ()<br>100  | 1       | E. |
|        |            |         |    |

8

2541













6 This David 2 (11.11)



Thin Liquid 2

A pop up will give you the option to add an associated label, It will list the series number that the clip was extracted from, and where the sub clip ended. You can accept or revise it to suit your preference. Click "OK" to accept.

OK

Enter L