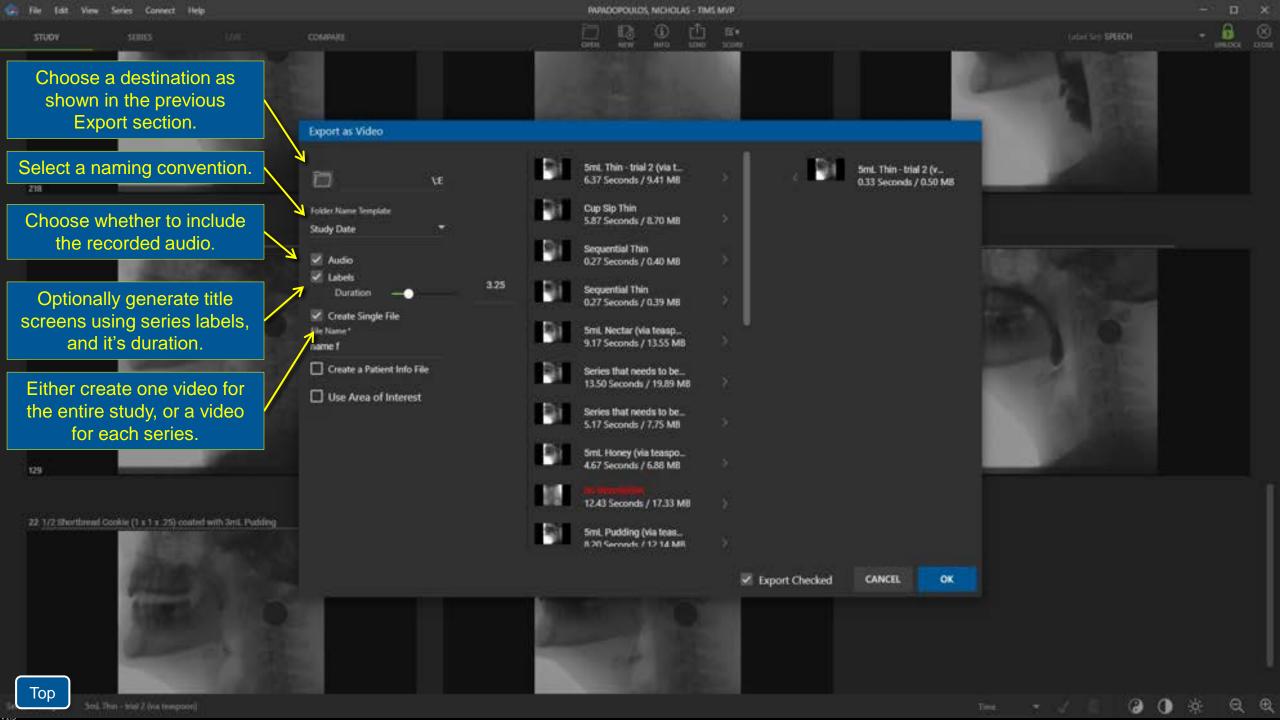

#### **Advanced Features**

Exporting Studies Exporting as DICOM or Backup File Duplicating a study Exporting as a Video Export Image with Area of Interest Copy Image with Area of Interest Import Media Files PatientView Study List Maintenance Creating and Editing Label Sets TIMS Connect Keyboard Shortcuts