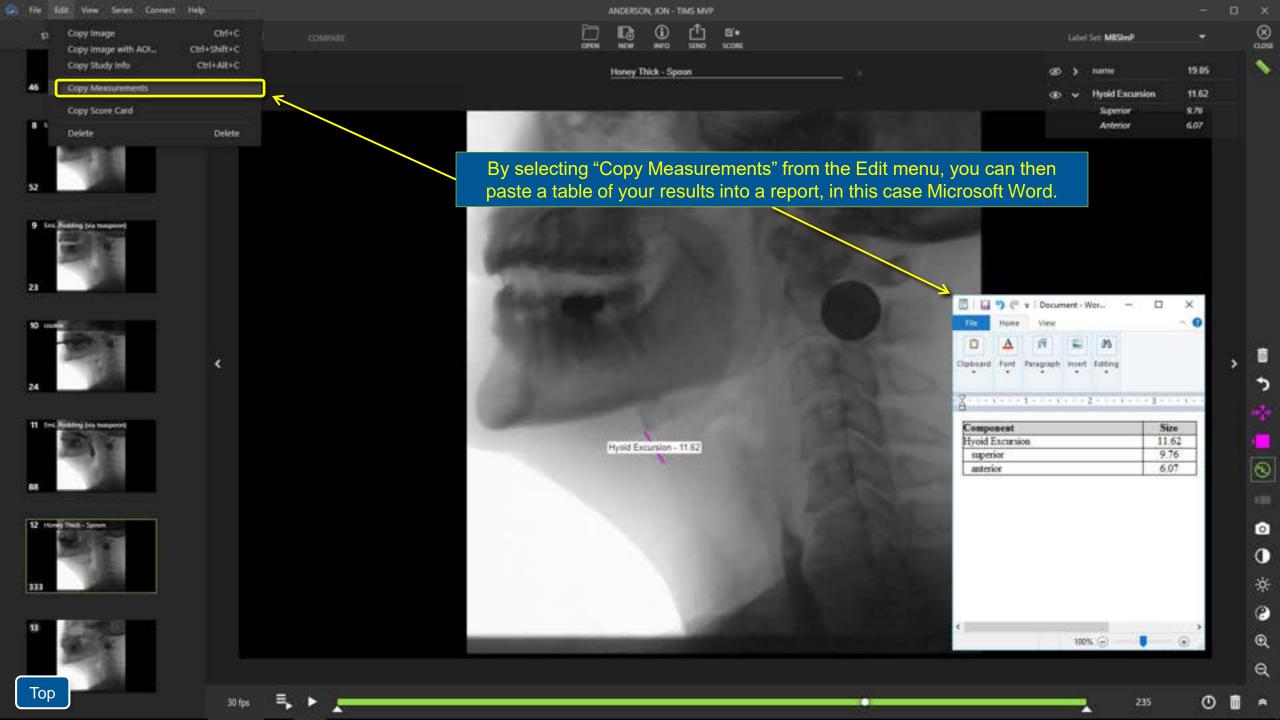

#### **Advanced Features**

Exporting Studies Exporting as DICOM or Backup File Duplicating a study Exporting as a Video Export Image with Area of Interest Copy Image with Area of Interest Import Media Files PatientView Study List Maintenance Creating and Editing Label Sets TIMS Connect Keyboard Shortcuts

#### **Analysis Tools**

Notes and Reporting Compare Studies Side-by-Side Measurement Scoring a Study Disclaimer: Names in this document are entirely fictional. They bear no resemblance to anyone living or dead.