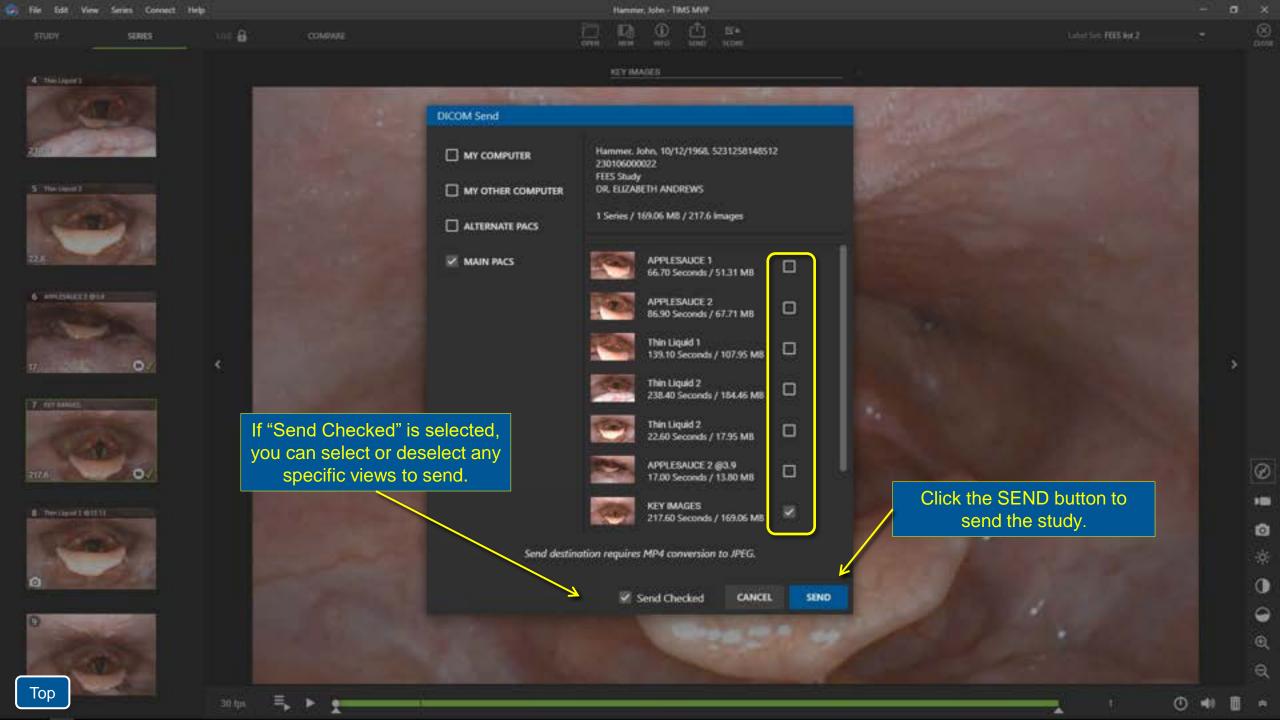

## Workflow Options: Send to TIMS Review, then PACS

The most common workflow used by our customers is to record with TIMS MVP then send the completed study to a TIMS Review workstation (usually in the Speech Office). The study can be edited / reviewed more thoroughly and finally archived to PACS.

#### PROS

- Reduce time spent in procedure room. Review & editing done elsewhere.
- The study can be significantly reduced in size through trimming and deleting unwanted series.
- The TIMS Review software is optimized for smoothly reviewing high resolution / high frame rate imagery.
- TIMS Review includes tools for clinically analyzing MBSS such as scoring, timing swallowing events, frame-by-frame playback, etc.
- TIMS Review is an ideal platform for consulting with patients & their families.

#### CONS

Study not available in PACS until sent from TIMS Review.