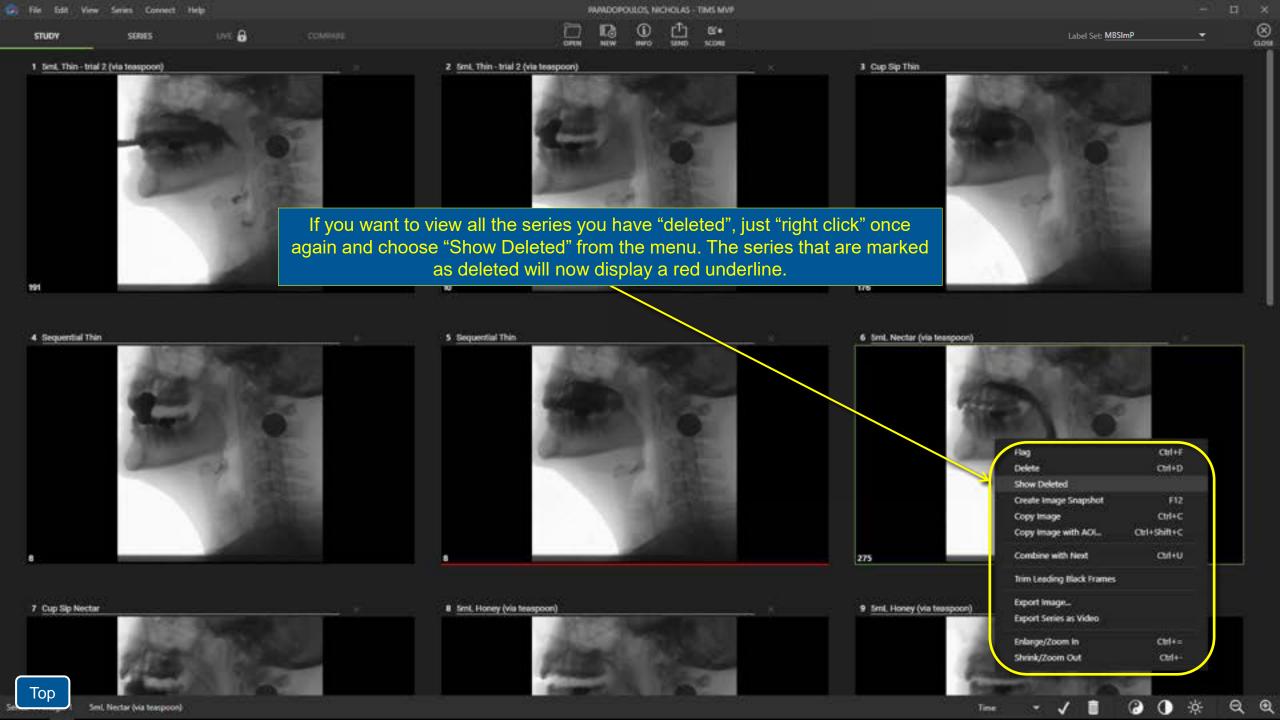

> Labeling Deleting Combining Creating a Composite Clip Splitting Trimming Annotation Flagging