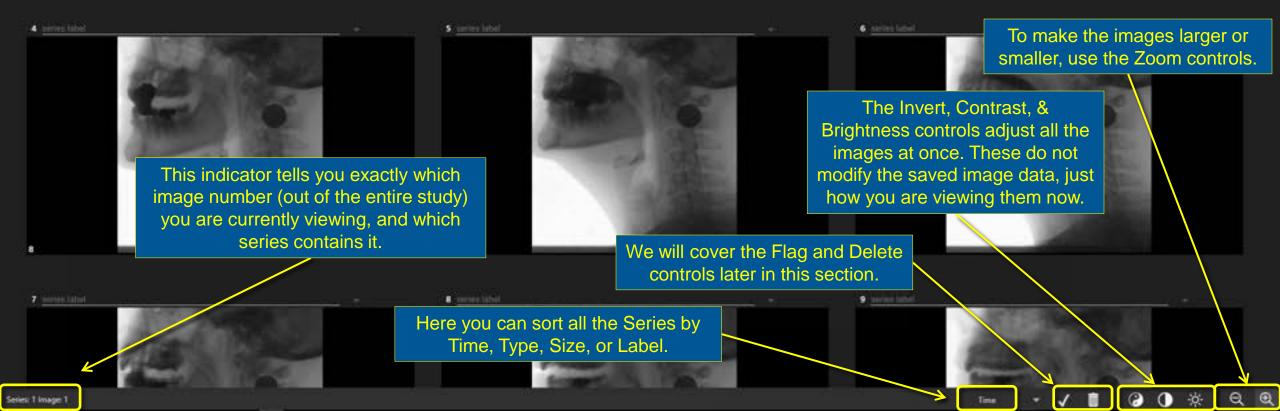

ocumented and added to a report

These tools are covered in detail in the section on "Reviewing a Study". For now, let's look at the options available back in the Study Tab.

| file file | Tells . | - Winner | Conversion in | Conner#   | Marking . |
|-----------|---------|----------|---------------|-----------|-----------|
|           | -       |          | _             | CONTRACT. |           |
|           |         |          |               |           |           |

STUDY SERIES

tivit 🔒

Just like in the SERIES tab, you can "scrub" through the video in each series by holding down the left mouse button and moving up & down or right & left.

2 series label

RAMADOPOULOS, NICHOLAS - TIMS MVP

Tap the space bar to start / stop playback as well.



Label Set: MBSImP

ciote

tertes label





÷ģ-

Q

Q

O

2

|       | Series Connect Hel |       |  | MADORO | NULOS, NO | CHOLAS - | TIMS MUT |  |  |
|-------|--------------------|-------|--|--------|-----------|----------|----------|--|--|
| STUDY | SERVES             | UNE 🔒 |  |        |           |          |          |  |  |
|       |                    |       |  |        |           |          |          |  |  |







Click in the label field the label choices appear below. You can simply scroll through the list and select the correct label.

Another quick option:

- Start typing any part of the label you want to apply
- Use the "down arrow" key on your keyboard to highlight the correct label
- The "tab" key will then accept your selection and move you on to the next series

275





Label Set: MBSImP



| Edit     | V