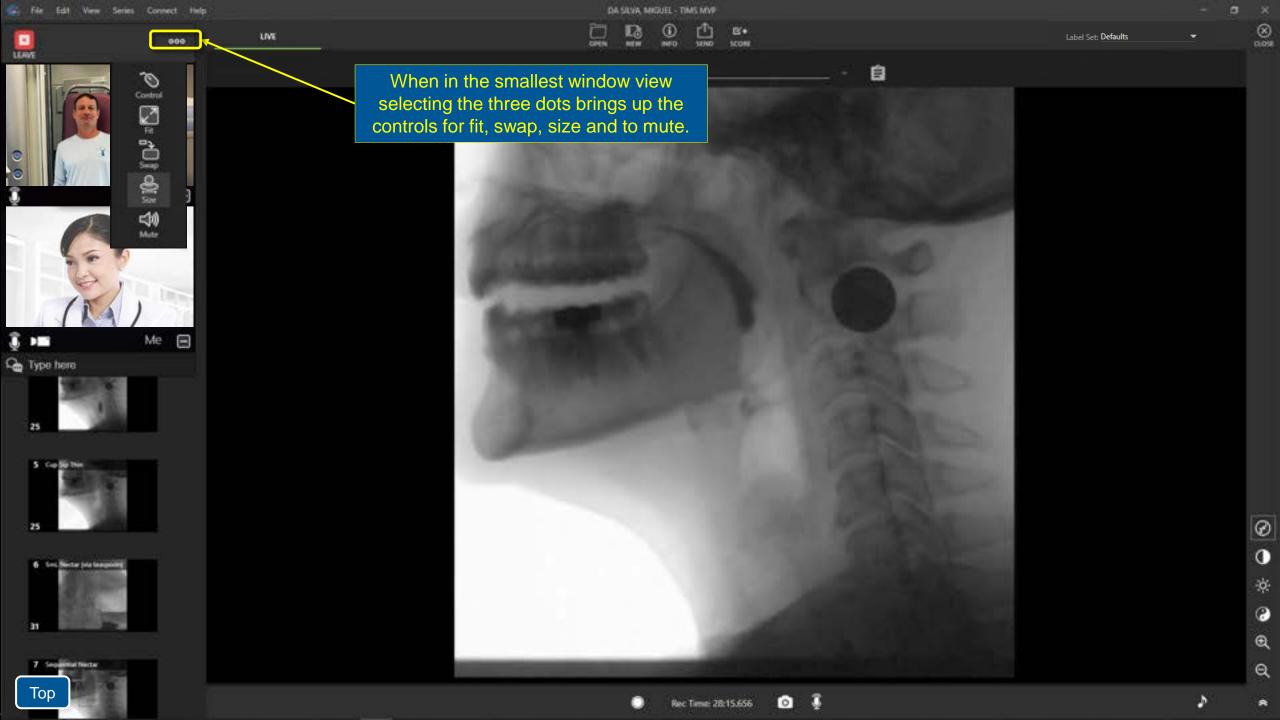

epare for live "in-room" procedures.

### TIMS Connect is a paid subscription add-on to TIMS MVP

You can receive a free trial for the TIMS Connect feature by calling our sales dept. at 978-458-4624 ext. 298 or send an email to <u>info@tims.com</u> with your request.

10 fps

Top



32 fps

O

\*







Remote

Me 🖃

000

LEAVE

🦉 🖬 🖓 Type here

6 Seed Meetar Jola Seargeone

Тор

LIVE

0

8

Once joined, a movable webcam window will appear. Your colleague's video always up top, with your video underneath.

E+

SCORE

DA SILVA MIQUEL - TIMS MVP

The remote user's TIMS Review screen will be replaced with the TIMS MVP screen from the procedure room. You'll see the live fluoro video, and optionally be able to control the "in-room" system, just as if you were there!

🕽 Rec Time: 28:15.656 👩 🏮



SERIES STUDY

2 Sec. Wer- tild I bis mappoord

1 Sec. This - wiel 2 fela manpoord

4 Sec. This - this 2 (via mappoor)

204

25

25

5 Cup Sig The

6 Loc Mertar fele teagenies

7 Separate Necto

Тор

0

X 1.1 Con Type here

LIVE

E E

de la

Click on the Mic

icon or select "MUTE" to mute

your microphone.

Banda Antina Remote ⊞

Me 目

0

LEAVE CONTROL

DA SUVA MIQUEL - TIMS MVP 13 œ rT) NUW ana o SEND

**B**\*

SCORE

The webcam window can be re-

positioned wherever you like. Clicking on the plus or minus icon will allow you to display or hide the web camera view.

Label Set: Defaults

.....

0 0 € Q

449 PM 1/18/2022 dî.





Me 🔳

B B'e look • -

Ê

Click the "SIZE" icon to optimize the web camera screen. Here is an example of the largest of three different window sizes.



Rec Time: