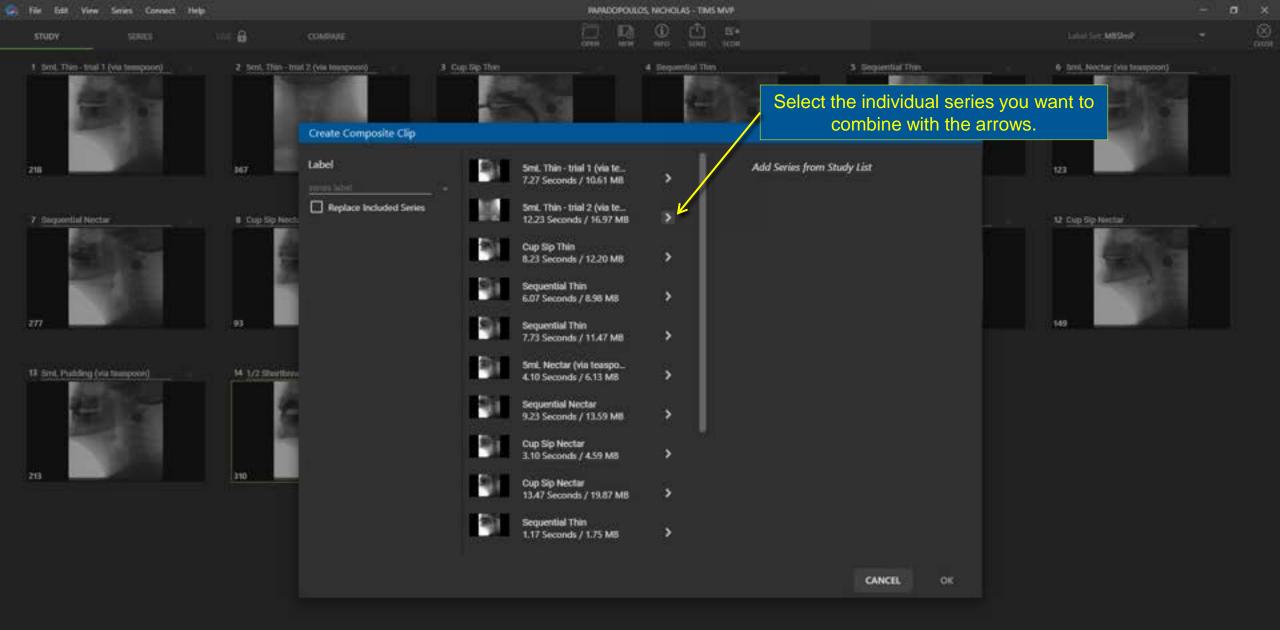

> Labeling Deleting Combining Creating a Composite Clip Splitting Trimming Annotation Flagging

#### **FEES Workflow**

Recording a FEES Study Reviewing a Study Creating a Single Frame "Snapshot" Swallow Detect Creating a Subclip Creating a Composite clip Adjust Saturation Level A Note About File size