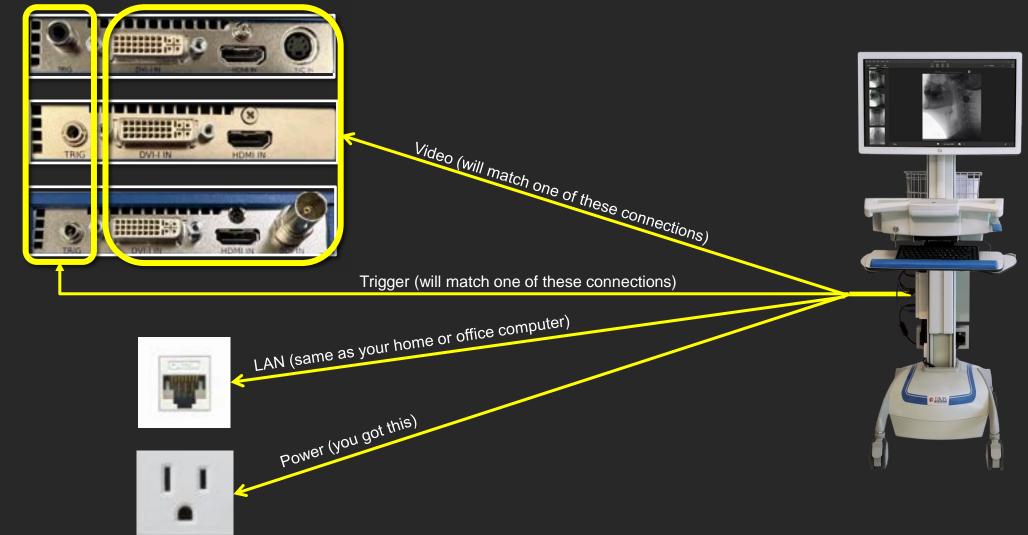

## **TIMS MVP Mobile Cart Connections**

TIMS MVP typically has 4 connections: Video, Trigger, LAN (network) and Power. Find the corresponding cables coming from the TIMS mobile cart and make the connections. The cables are usually labeled.

Depending on which TIMS System you have, the capture board will look like one of these.