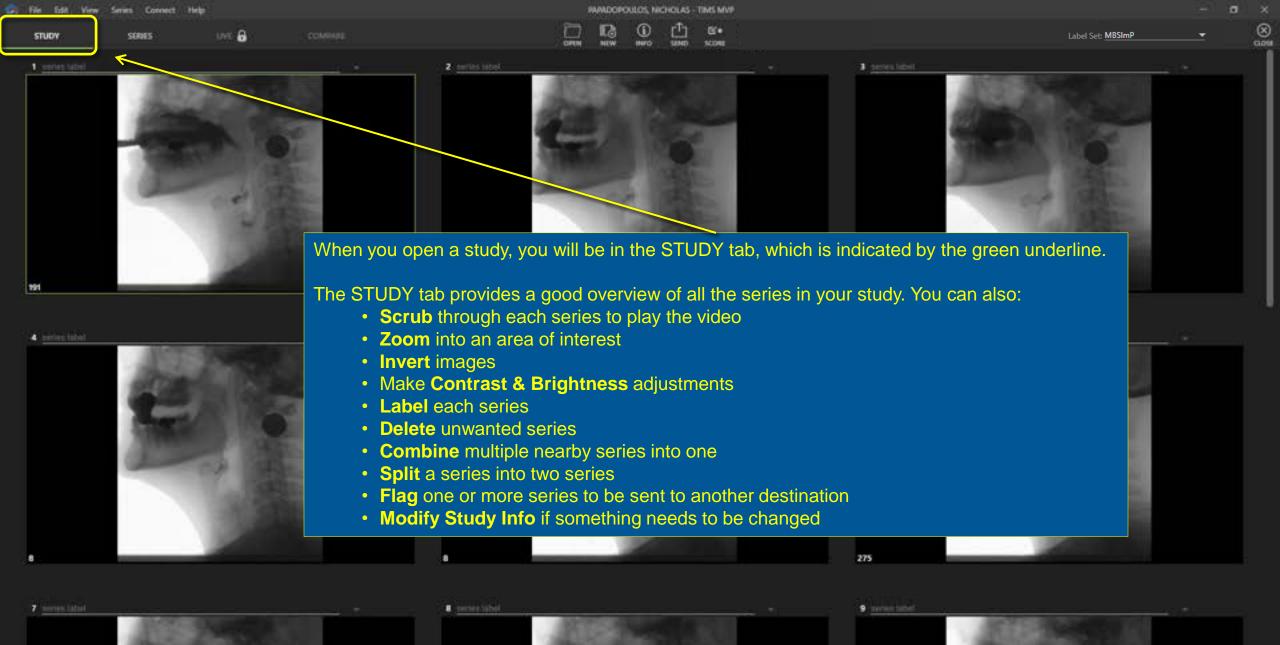

| Quit                                                                                                              | ALT+F4 |                         |            |  |



Create a Study to Enable Live Video

File Edit

Ver

Series Connect Help











ò.

Q

|                   | MDCI-D  |      |       |
|-------------------|---------|------|-------|
| Label Set: MBSImP | WIDSIMP | Sett | Label |

8

Ø

0

0

ġ.

C

Q

Q

|  | 10004-0002 |  |
|--|------------|--|
|  |            |  |

LINE

| AND | ERSON, A | ON - TIMS | MVP        |
|-----|----------|-----------|------------|
| 13  | ٢        | t)        | <b>B</b> * |









The SERIES tab allows you to perform all the same editing functions as the STUDY tab, but also provides tools for in-depth review:

- Frame-by-Frame analysis
- Fast & Slow-Motion playback
- **Comparing** of two series side-by-side can be done for deeper analysis
- **Trimming** to remove unneeded images from either side of a series
- Create a Subclip
- Create a Composite Clip to combine multiple individual seri