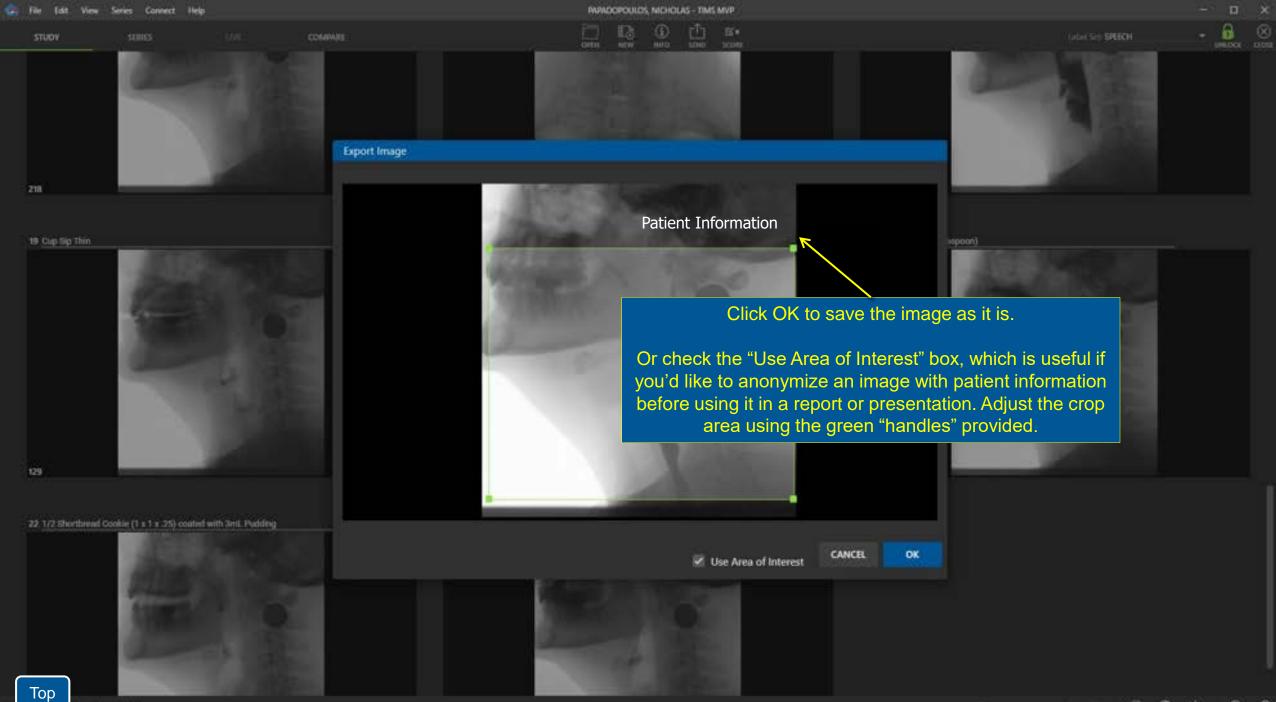

ialog will show the list of studies on the right instead of the individual series. Click "OK" to export them all to the selected destination.

| - | File | tdit | View | Series | Connect | Help |
|---|------|------|------|--------|---------|------|





Label Set: SPEECH

0.058

INSIDER.

22 1/2 Shortbread Cookie (1 x 1 x .25) coated with 3mL Pudding



23 1/2 Shortbread Cookie (1 x 1 x .25) coated with 3ml. Pudding

188



PAPADOPOULOS, NICHOLAS - TIMS MVP

**(i)** 

r"1

**E**\*

appear before each swallow.



129











When the export is complete you will see a pop-up menu and have an opportunity to open the folder.

22 1/2 Shortbread Cookie (1 x 1 x .25) coated with 3mL Pudding

23 1/2 She furead Cookle (1 x 1 x .25) coated with 3ml. Pudding

141



Time

QQ

ġ.

(?)

129

Тор







## Import Media Files

| 🚒 File light View Series Connect He | ŵ            | DA SEVA, MICULE - TIMS MVP                             | - 0                   |
|-------------------------------------|--------------|--------------------------------------------------------|-----------------------|
| New_<br>Open_ Ot                    | т сомяжя     | GAREN NEW NO DING COOL NOTES DAVIANT REPORT            | Label Set: MBSImP 🔍 👻 |
| Send Status<br>Receive Status       |              | terren heled 👘 👘 🖓 🕄 😫                                 |                       |
|                                     |              | From the File menu select Import Media Files to import |                       |
| Import<br>Import Media Files        | l            | JPG files or MP4 files into your studi