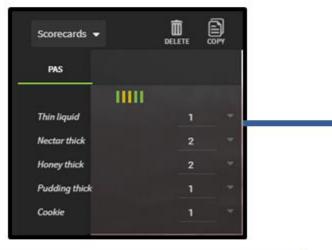

#### **Analysis Tools**

Notes and Reporting Compare Studies Side-by-Side Measurement Scoring a Study Disclaimer: Names in this document are entirely fictional. They bear no resemblance to anyone living or dead.