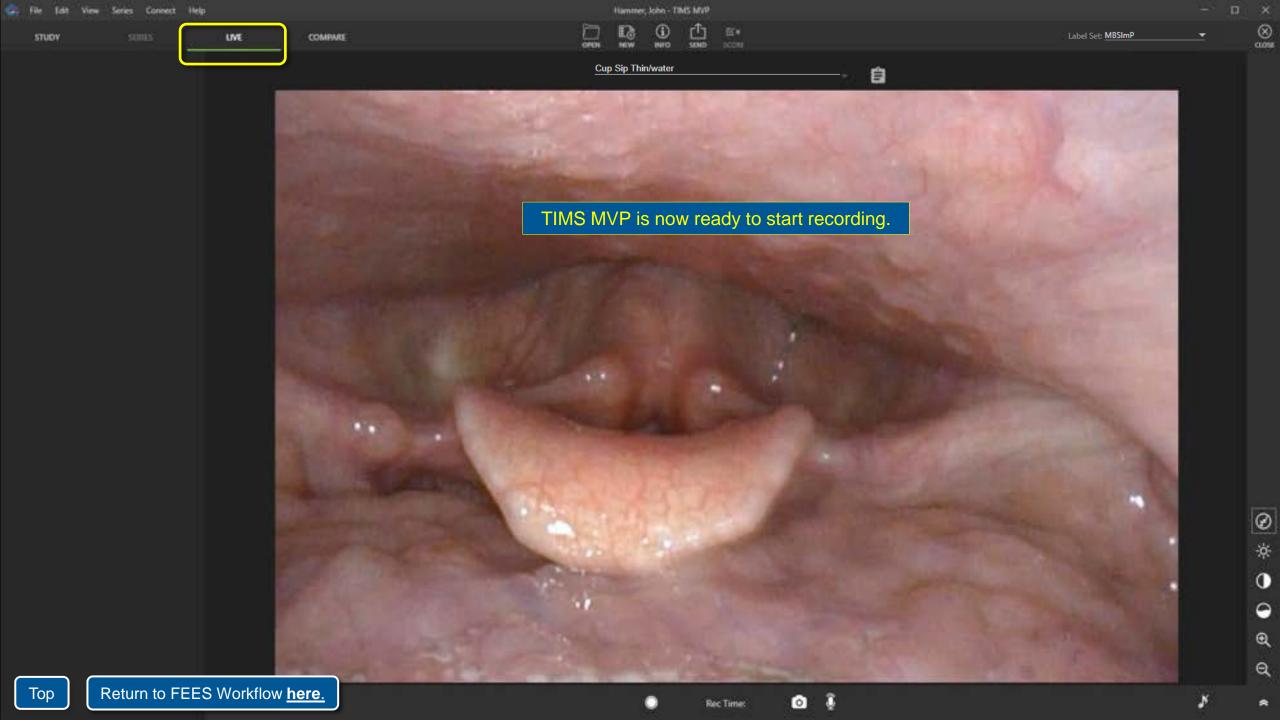

# Recording a Study

To launch the TIMS MVP application:

- Double click the icon on the desktop or
- Single click the icon on the task bar