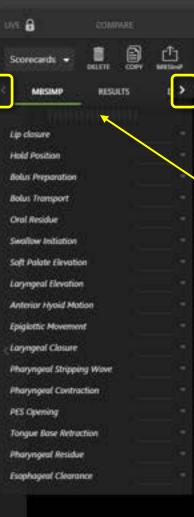

|      |        |         |      |



Scorecards

DIGEST
 FOIS
 MIRSIMP

30 fpr

9

OFLETE

orecord to begin...

|      | Number | M ART | THE REAL |     |
|------|--------|-------|----------|-----|
| 1    | 12     | (i)   | rħ.      | C   |
| OPEN | NEW    | INFO  | SIND     | - 9 |

Initial View



STUDY













Use the Scorecards dropdown menu to select a scorecard from the list. Several standardized

Select the scorecard protocol(s) you want to use. Multiple cards can be selected. Uncheck a scorecard to remove it from the study.

protocols are included with TIMS MVP, but you can create your own if you like.

Selected scorecards become the default for each newly created study.





ጣ

Ø

🚑 File Edit View Series Connect Help





3 Seek Deer - total 2 (via teaspoore) 78







Тор



30 fps



Initial View

Label Set: MBSImP

8

3

Ø

0

0

0

æ

Q

\*

0

.

Choose the scorecard you want to work with first. Use the on-screen arrows to scroll through the available scorecards or review the results.



\_

📮 File Edit View Series Connect Help





3 Seek Deer - Had 2 (via teaspoor) 78







Top



30 fps

|      | MUDBON | JUN-       | TIMS MVP       |       |
|------|--------|------------|----------------|-------|
| m    | 12     | <b>(i)</b> | r <sup>®</sup> | B'+   |
| OPEN | NEW    | INFO       | SIND           | SCORE |

5ml. Nectar (via teaspoon)



3

Ø

0

0

0

æ

Q

\*

Ο

File Edit View Series Connect Help





3 Seek (New - Stat 2 (via teaspoor) 78







Top

UNE 🔒 0 Ē. 8 Scorecards + DELETE : > MESIMP RESULTS TH Lip closure **Hold Position** 0 **Bolus Pr