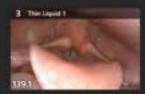

of TIMS MVP 5.0 is "Swallow Detect", it shows on the timeline where the swallows appear.

Right click on any Series and select Detect Swallows to enable this feature when desired. It can also be permanently added to the channel so its always on. If you are interested in configuring this option contact:

> Support Hotline: 978-458-4624 x204 We have staff available to assist you Monday through Friday 8am to 8pm EST.

Hammer, John - TBMS MVP



Ø

.

0

0

0

Q

Q

Thin Liquid 2











30 fps

There are two ways to extract Subclips from a longer video:

### Method 1

Right click on the timeline (bottom) at the point where you want to start the Subclip. Drag to the point where you want to end the Subclip, then click the Subclip icon (right).



UNE 🔒 COMPARE



.

Ø

-

0

0

0

Q

Q











6 Third David 2 (913.13



Thin Liquid 2

OPEN

 $\bigcirc$ 

Hammer, John - TIMS MVP

1COM

table D

### Method 2

Drag the trimming markers on either side of the timeline to set the start and end points. As you drag the markers the video will scrub along with you. Click the Subclip icon to extract it.



4

ጣ

1946 🔒

•

30 fps

| Hammer | , John - T | INS MVP |    |
|--------|------------|---------|----|
| 12     | ()<br>100  | 1       | E. |
|        |            |         |    |

8

2541













6 This David 2 (11.11)



Thin Liquid 2

A pop up will give you the option to add an associated label, It will list the series number that the clip was extracted from, and where the sub clip ended. You can accept or revise it to suit your preference. Click "OK" to accept.

OK

Enter