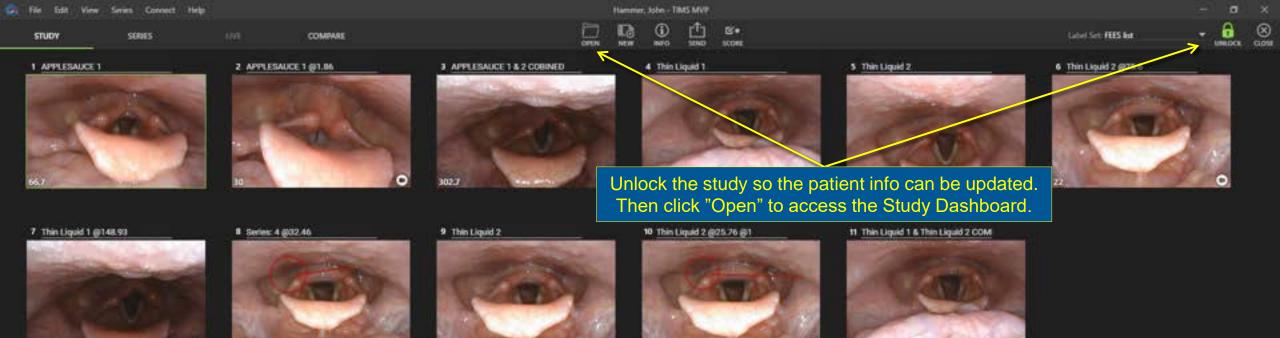

er       | John:        | 10/12/1968 | 221129000011    | -5      | 11/29/2022  | 23           | 85       | OR ELIZAL  | DR EUZA    | Clavicle  | FEES Study       | FEES Patient 1 |
| D   | 82356339   | VEMAZ        | EYMEN        | 9/14/1963  | 221129000033    |         | 11/29/2022  | -4           | 85       | OR ELIZA   | DR EUZA    | Neck      | POSSIBLE CANCER  | PEDS 1         |
| D   | 82599416   | PAPADOP      | NICHOLAS     | 12/13/2022 | 221128000014    | 23      | 11/29/2022  | 240          | NF       | OR KISEP   | DR. WEND.  | Abdomen   | SWALLOW STUDY    | Geor I         |
| D   | 82599416   | PARADOP      | NICHOLAS     | 12/13/2022 | 221128000014    | 27      | 11/25/2022  | 276          | RF.      | OR KISEP   | DR. WEND.  | Abdomen   | SWALLOW STUDY    | Center I       |



0



76.5

0

| 🚓 File Edit View Seri                                                                                                                                                                                                                                                                                                                                                                                                                                                                                                                                                                                                                                                                               | ies Connect Help  |                       |               |                   |            | Hammer, | J