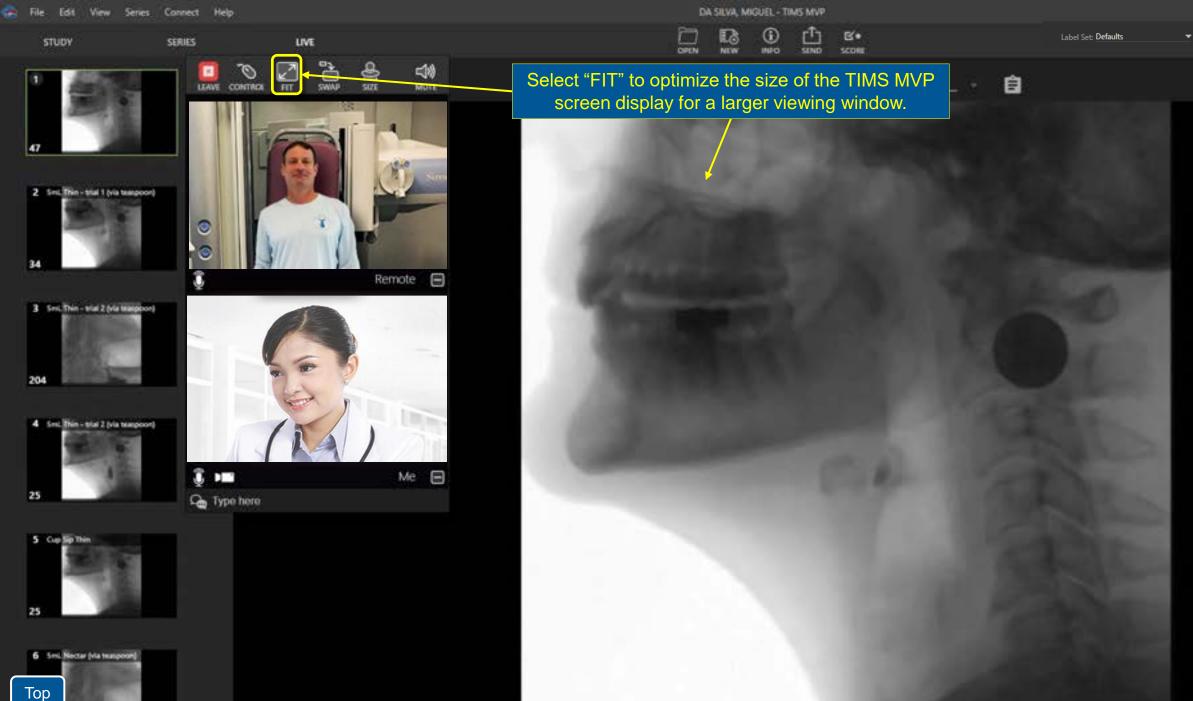

s mappoord

1 Sec. This - wiel 2 fela manpoord

4 Sec. This - this 2 (via mappoor)

204

25

25

5 Cup Sig The

6 Loc Mertar fele teagenies

7 Separate Necto

Тор

0

X 1.1 Con Type here

LIVE

E E

de la

Click on the Mic

icon or select "MUTE" to mute

your microphone.

Banda Antina Remote ⊞

Me 目

0

LEAVE CONTROL

DA SUVA MIQUEL - TIMS MVP 13 œ rT) NUW ana o SEND

**B**\*

SCORE

The webcam window can be re-

positioned wherever you like. Clicking on the plus or minus icon will allow you to display or hide the web camera view.

Label Set: Defaults

.....

0 0 € Q

449 PM 1/18/2022 dî.





Me 🔳

B B'e look • -

Ê

Click the "SIZE" icon to optimize the web camera screen. Here is an example of the largest of three different window sizes.



Rec Time:



۵

() ()

Label Set: Defaults

Ĵ



Тор



STUDY

34

204

25

25

31

Тор

5 Capitip Thin

6 Sec Merter (eta beaucont)

7 Separate Neita

SERIES.

LINE





.....

-

0 0 Q Q \*





G Type here

When you select "SWAP" the camera changes to show the In-room view in the larger window space. The TIMS MVP view is swapped to the smaller display window.

0,00

Si



Connect Help File Edit















7 Sequential Next Тор







32 fps

If remote control is enabled and granted, the "CONTROL" icon will be visible. If it is not available or shows a slash mark, it would need to be enabled from the TIMS MVP System first.

0

Rec Time: 28:24.661

Label Set: Defaults

8

Ø

0

×

0

Q

Q

SERIES

STUDY













7 Separate Necto Тор



B  $\odot$ E'+ SCORE 880

From the TIMS MVP system, Click on the "CONTROL" icon with the sla