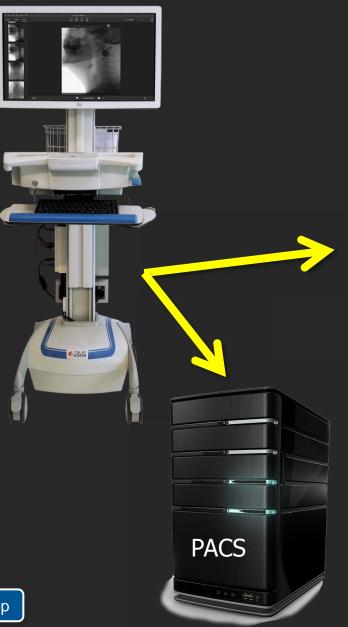

## Workflow Options: Send to PACS & TIMS Review Simultaneously

TIMS Review Workstation

A compromise is to record with TIMS MVP then send to both PACS and TIMS Review simultaneously.

#### PROS

- Study immediately available in PACS for radiologist to review.
- All of the benefits outlined in previous slide for using TIMS Review to review and analyze study.