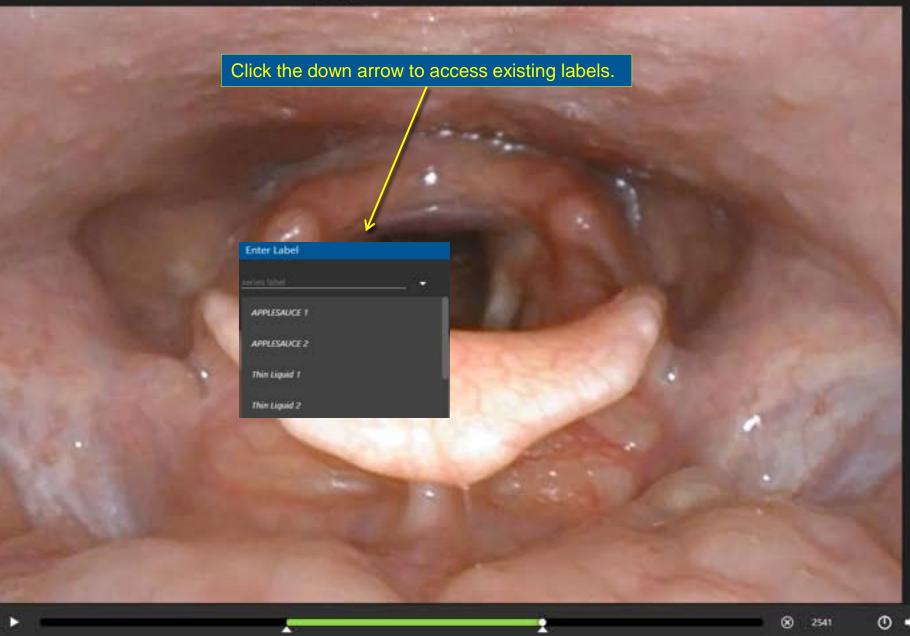

> Labeling Deleting Combining Creating a Composite Clip Splitting Trimming Annotation Flagging