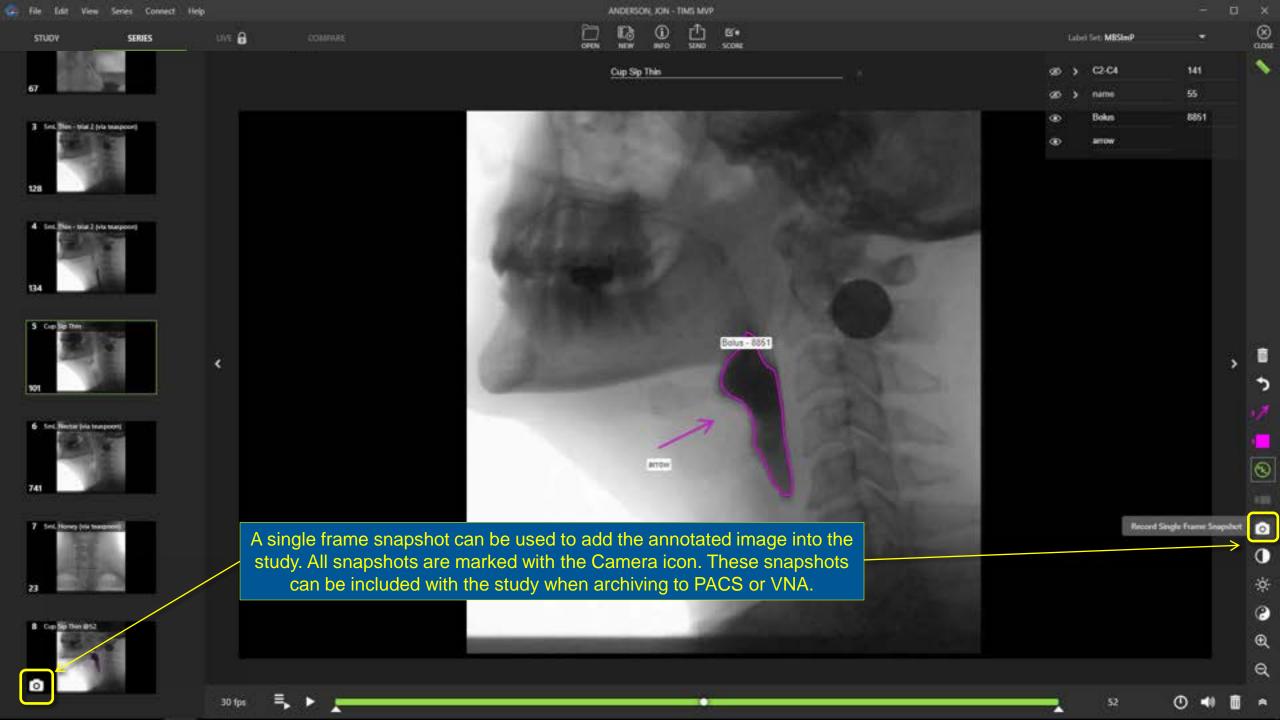

> Labeling Deleting Combining Creating a Composite Clip Splitting Trimming Annotation Flagging