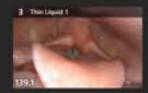

B\*

unines.

You can choose a playback rate from 1/4 speed to 2x speed. You can also play in reverse motion.

- "Play All" will play back the entire study.
- "Loop" plays the same series over and over.
- The Play All or the Loop options can be combined with a playback rate.