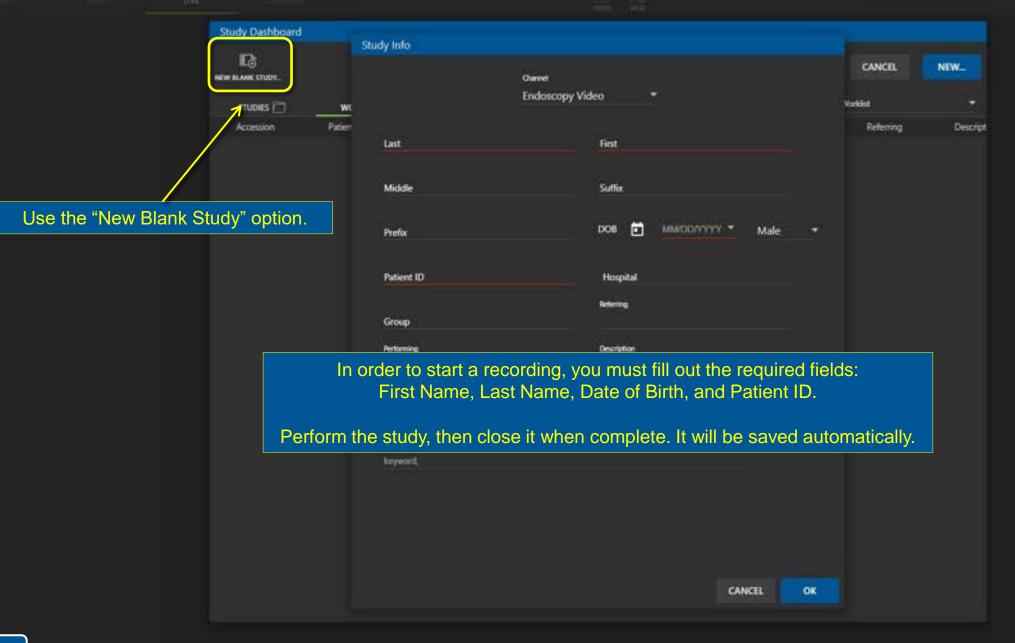

# Recording a Study

To launch the TIMS MVP application:

- Double click the icon on the desktop or
- Single click the icon on the task bar

#### TIMS Medical Video Platform | Record • Edit • Archive • Collaborate

Customer Support: 978-458-4624 x204 · www.tims.com · support@tims.com

e

Ŧ

107

| ID                                                                      |               |                                      | filter list |         | <b>5</b>                |            |          | CANCEL              | NEW                                                   |
|-------------------------------------------------------------------------|---------------|--------------------------------------|-------------|---------|-------------------------|------------|----------|---------------------|-------------------------------------------------------|
| STUDIES 🗁                                                               | WORKLIST      | 8                                    |             |         |                         |            |          | MEDIPLUS            | ٠                                                     |
| Accession                                                               | Patient ID    | Name                                 | DOB         | G       | Body Part               | Date       | Modality | Relating            | Descrip                                               |
| 221109000008                                                            | 85639105      | ANDERSON, JON                        | 5/30/1975   | M       | Heart                   | 11/9/2022  | 01       | DR. ALBERT JOHINSON | STROKE                                                |
| 221109000020                                                            | 98712356      | DA SEVA, MIGUEL                      | 5/30/1961   | м       | Head                    | 11/9/2022  | DX       | DR. EVAN PERONA     | BASELINE                                              |
| 221109000011                                                            | 53311737      | DEVI, ARIA                           | 3/20/1973   | Æ       | Clavicle                | 11/9/2022  | RF       | DR. ELIZABETH ANDRE | LIMITED MOV                                           |
| 221109000022                                                            | 5231258148512 | Hammer, John                         | 10/12/1968  | м       | Elbow                   | 11/9/2022  | NM       | DR. ALBERT JOHNSON  |                                                       |
| 221109000019                                                            | 000092        | JAMES, WHITE                         | 4/7/1988    | м       | Abdomen                 | 11/9/2022  | 01       | DR. ALBERT JOHINSON |                                                       |
| 221109000031                                                            | 57321947      | MARTIN, CHLOE                        | 10/14/1973  | £.      | Abdomen                 | 11/9/2022  | OK.      | DRUGSEPH MUNROE     | TRAUMA                                                |
| 221109000018                                                            | 83217822      | MULLER, EMMA                         | 11/1/1980   | F.      | Head                    | 11/9/2022  | 84       | DR. PALMER TAYLOR   | SKULL FRACTI                                          |
| 221109000018                                                            | 36788524      | MURPHY, JANE                         | 7/11/1979   | ÷.      | Elbow                   | 11/9/2022  | OK.      |                     |                                                       |
| 221109000021                                                            | 36788524      | MURPHY, JANE                         | 7/11/1979   | F.      | Abdomen                 | 11/9/2022  | B        | DR. KHINATHAN COR.  | DIGESTIVE ISS                                         |
| 221109000015                                                            | 78344015      | NOLVEN, LIAM                         | 7/12/1962   | M       | Abdomen                 | 11/9/2022  | α        | DR. RICHARD BERRY   | ABDOMINAL I                                           |
| 221109000014                                                            | 82599416      | ININDOPOULDS, NIC                    | 1/10/1959   | м       | Head                    | 11/9/2022  | RF       | DR. WENDY HOUTZ     | SWALLOW ST                                            |
| 221109000012                                                            | 90363183      | ROSSE MARK                           | 5/20/1954   | м       | Head                    | 11/9/2022  | RE       | DR. HOWARD WARREN   | SWALLOW ST                                            |
| 221109000013                                                            | 47489216      | SATO HARL                            | 10/17/1957  |         | Shoulder                | 11/0/2022  | or       | DR HOWARD WARREN    | ROTATOR MO                                            |
| 21109000024<br>21109000016<br>21109000016<br>21109000035<br>21109000023 |               | P should op<br>udy Dashbo<br>opening | ard is the  | startin |                         | creating a | a new s  |                     | REDUCED MI<br>SWALLOW ST<br>CHEST PAIN<br>TESTESTETSE |
| 221109000021<br>221109000020<br>221109000019<br>221109000017            | * If you a    | ren't using a<br>usi                 |             |         | an enter pa<br>nk Study |            | matior   | n manually          | EXAMINE BR<br>DIAMINE LEF<br>EXAMINE UP               |
| 221109000036                                                            | 07864563      | WHITE, ROBERT                        | 9/13/1972   | м       | Abdomen                 | 11/9/2022  | us       | DR. FREDERICK BELL  | SEVERE STON                                           |
| A CAN MARKS                                                             |               |                                      | 9/14/1963   | Ň       | No. of Concession, Name | 11/9/2022  | в        | DR. ELIZABETH ANDRE | NOSSIBLE CAN                                          |