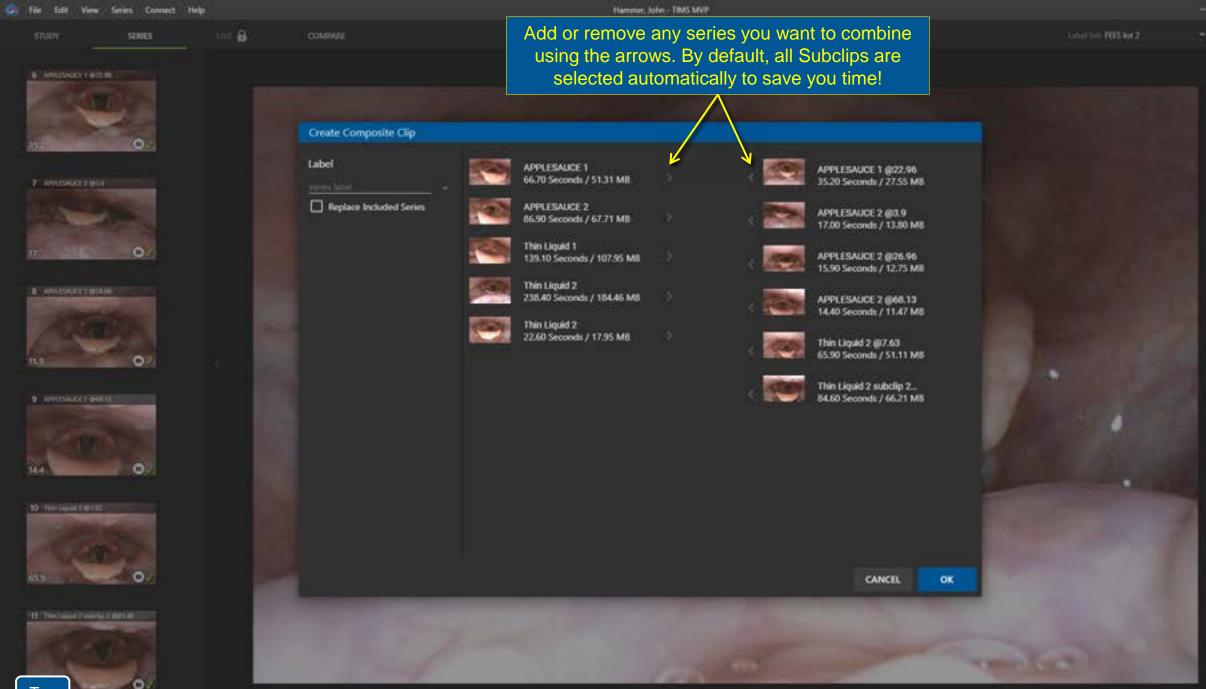

> Labeling Deleting Combining Creating a Composite Clip Splitting Trimming Annotation Flagging

#### **FEES Workflow**

Recording a FEES Study Reviewing a Study Creating a Single Frame "Snapshot" Swallow Detect Creating a Subclip Creating a Composite clip Adjust Saturation Level A Note About File size