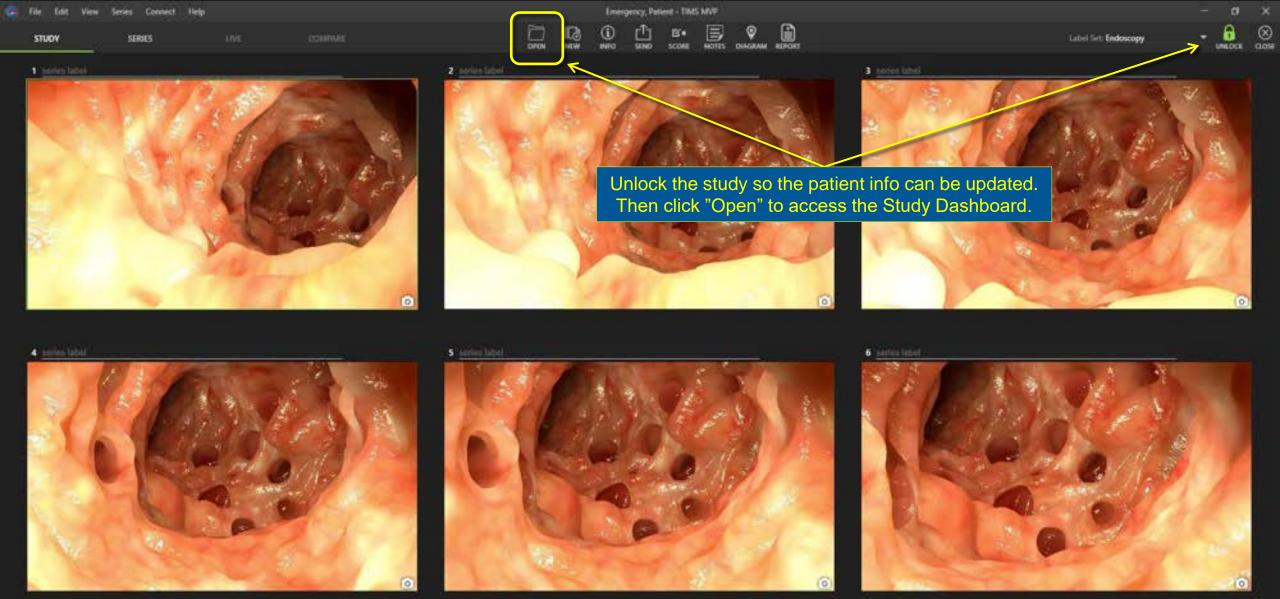

6533=1<br>22876675             | 1<br>4<br>9<br>15<br>1<br>7      | 0<br>0<br>0<br>0<br>0<br>0<br>0 |       |
| Annos<br>Annos<br>Annos<br>Annos<br>II Annos<br>II Annos<br>II Annos<br>II Annos<br>II Annos<br>II Annos | HD<br>HD<br>HD<br>FRAMES<br>Ambu<br>Patient<br>Hilles | YOU V<br>10/5/2022<br>10/5/2022<br>2/5/2018<br>2/2/1999<br>10/17/1957<br>5/15/1991 | var<br>M<br>M<br>F<br>M | t to update<br>10/26/2022 456577<br>10/25/2022 456577<br>10/25/2022 456577<br>10/25/2022 123=1<br>5/23/2022 45673421<br>1/25/2022 8752354<br>7/16/2021 1234556 | from t   | -         | orklist and op                  | ben th<br>s<br>s<br>s<br>s<br>s<br>s<br>s<br>s |           | y.<br>4657<br>4657<br>96533=1<br>22876675<br>132424242 | 1<br>4<br>9<br>15<br>1<br>7<br>7 | 0<br>0<br>0<br>0<br>0<br>0<br>0 |       |



|             |      | 1000   |       |        |         |      |
|-------------|------|--------|-------|--------|---------|------|
| Contract of | File | - Edit | View- | Series | Connect | Help |
|             |      |        |       |        |         |      |

### Emergency, Patient - TIMS MVP



NEW BLANK STUDY. STUDIES 🛅 W Patien

Stud







|                                          | (148-04)    |                             |          |
|------------------------------------------|-------------|-----------------------------|----------|
|                                          | Channel     |                             |          |
|                                          | Endoscopy V | /ideo 💌                     |          |
|                                          |