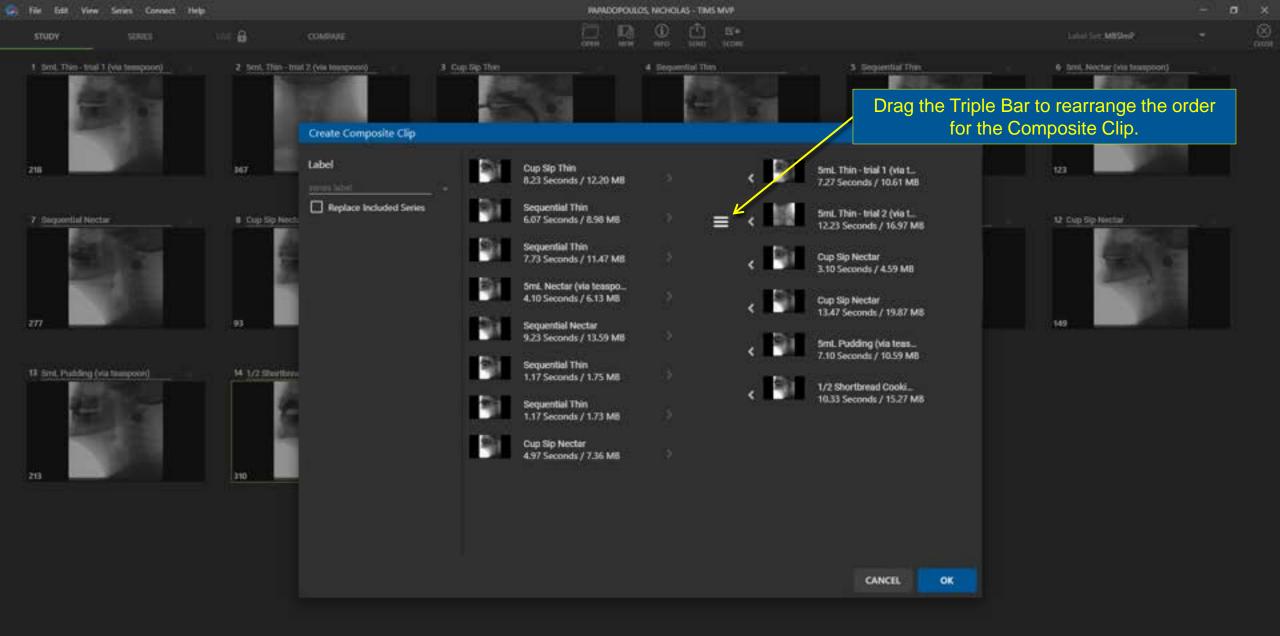

> Labeling Deleting Combining Creating a Composite Clip Splitting Trimming Annotation Flagging

#### **FEES Workflow**

Recording a FEES Study Reviewing a Study Creating a Single Frame "Snapshot" Swallow Detect Creating a Subclip Creating a Composite clip Adjust Saturation Level A Note About File size