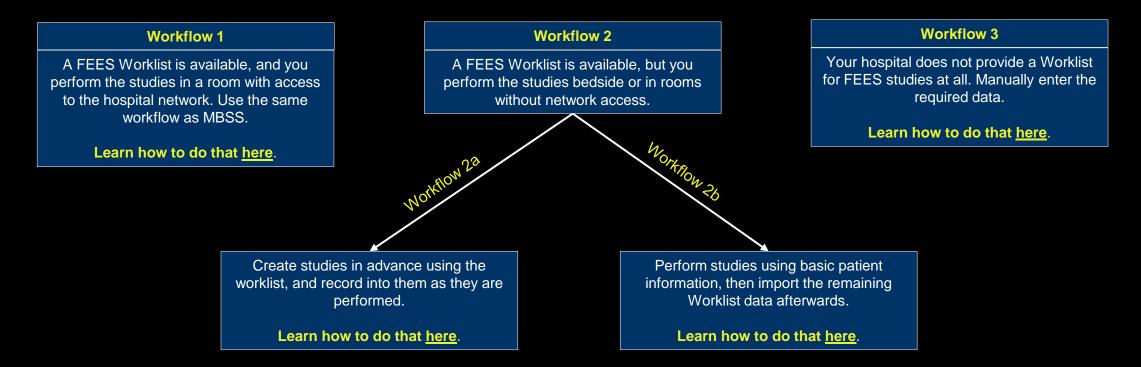

#### **FEES Workflow**

Recording a FEES Study Reviewing a Study Creating a Single Frame "Snapshot" Swallow Detect Creating a Subclip Creating a Composite clip Adjust Saturation Level A Note About File size

#### Endoscopy Workflow

Endoscopy Workflow Study Start with no Worklist