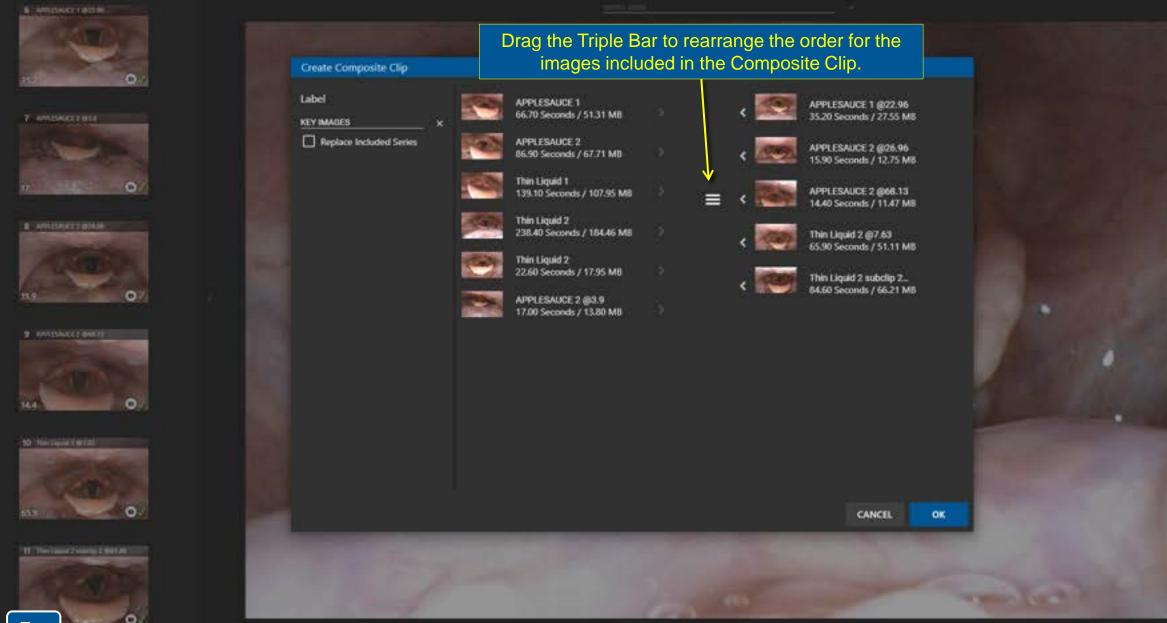

> Labeling Deleting Combining Creating a Composite Clip Splitting Trimming Annotation Flagging

#### **FEES Workflow**

Recording a FEES Study Reviewing a Study Creating a Single Frame "Snapshot" Swallow Detect Creating a Subclip Creating a Composite clip Adjust Saturation Level A Note About File size