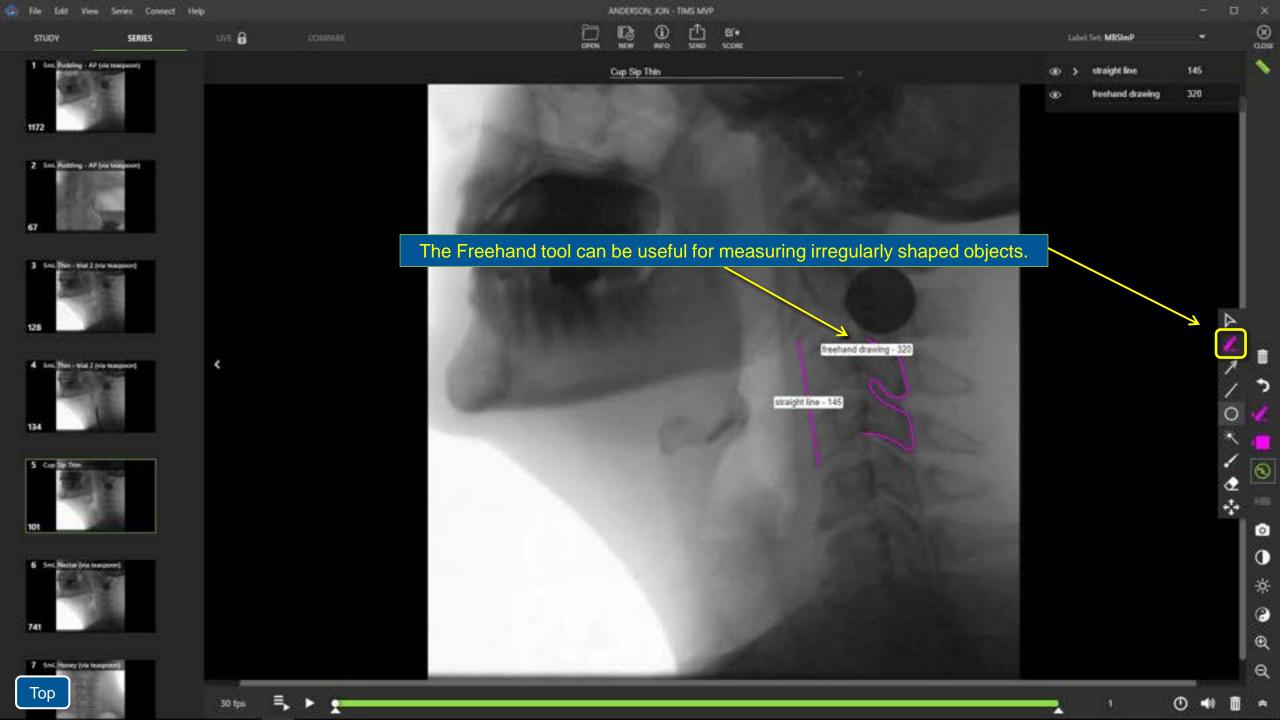

| NM)             |               | 19129123     | 12         | 232       |               |  |  |

## Creating and Editing Label Sets





QQ

Time



141

Top 5ml. Thin - trial 1 (via teaspoon)

Time





Sed. Thin - trial 1 (via temp



Top 3ml. Thin - trial 1 (via texspoort)

## Measurement





| STUDY    | SERIES              | UVE 🔒 | COMPARE |  |
|----------|---------------------|-------|---------|--|
| the thir | View Series Connect | 1.55  |         |  |

|      | ANDERSO | N, JON-1   | TIMS MVP |     |
|------|---------|------------|----------|-----|
| OPEN | E3      | ()<br>1940 |          | E's |

Cup Sip Thin

3

æ

Q

6













7 Serie Honey (via teatgree

Тор



٠

Here you can change the color and line thickness for annotations or measurements.























Тор



















## Measurement Example Hyoid Excursion

| the tar            | Yem serves connec | z nep  |                | AND EXCITE ANY                                                                                                                                                                                                            |                   |    |    |
|--------------------|-------------------|--------|----------------|---------------------------------------------------------------------------------------------------------------------------------------------------------------------------------------------------------------------------|-------------------|----|----|
| STUDY              | SERIES            | uve 🔒  | COMME          | CPEN NEW NO SI