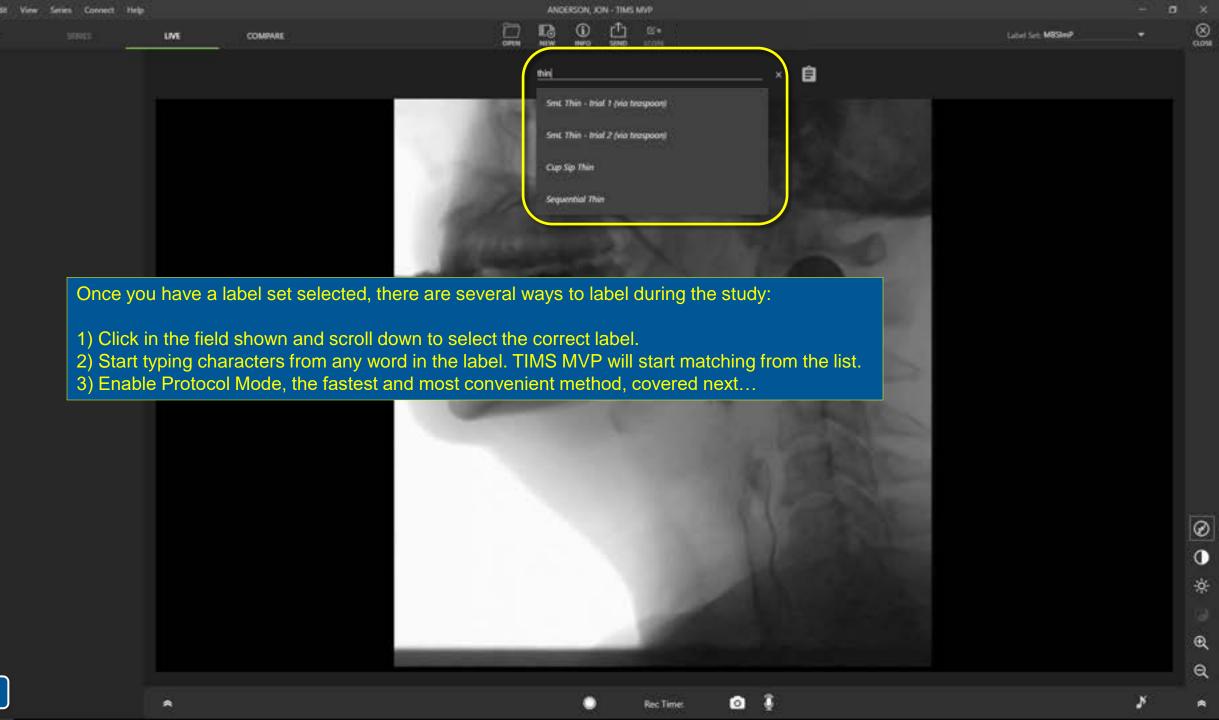

our area of interest to zoom in by 2x. Double click again to zoom back out.
Hold down the Ctrl key and type "+" or "-" to zoom in and out multiple levels. Use the scroll bars to reposition the image.

Тор



# Labeling During the Study & Protocol Mode

| Gen Hir | Edit | View | Series | Connect | Help |      |  |
|---------|------|------|--------|---------|------|------|--|
| stu     | DVF  |      |        |         |      | LIVE |  |

|  | COM | PALS. |
|--|-----|-------|
|  | COM |       |

SIEND ACTARS

ANDERSON, JON - TIMS MVP

OPEN

- 8



Master

0

8

TIMS MVP allows to you to quickly apply labels to each swallow to identify the consistency given to the patient. Start by selecting a label set. Several sets come with TIMS MVP, including "Defaults" and "MBSImP".

o 🎚



Rec Time:

×



Тор

| file | Edit | View | Series | Connect | нер |      |  |
|------|------|------|--------|---------|-----|------|--|
| enu  | nw : |      |        |         |     | INC. |  |

COMPARE

Label Set: MSSImP.

8

0

æ

Q

Protocol Mode allows you to efficiently label the study as you are recording, reducing time spent in the fluoro room. If you typically follow a protocol for administering the same sequence of consistencies, Protocol Mode would be a good choice. After you have selected your desired label set, click the Protocol Mode button to enable it.

自



ANDERSON, JON - TIMS MVP

B\*



| a la | Sec.  | - Minter | Summer . | Connect | Contraction in the local division of the loc |
|------------------------------------------|-------|----------|----------|---------|--------------------