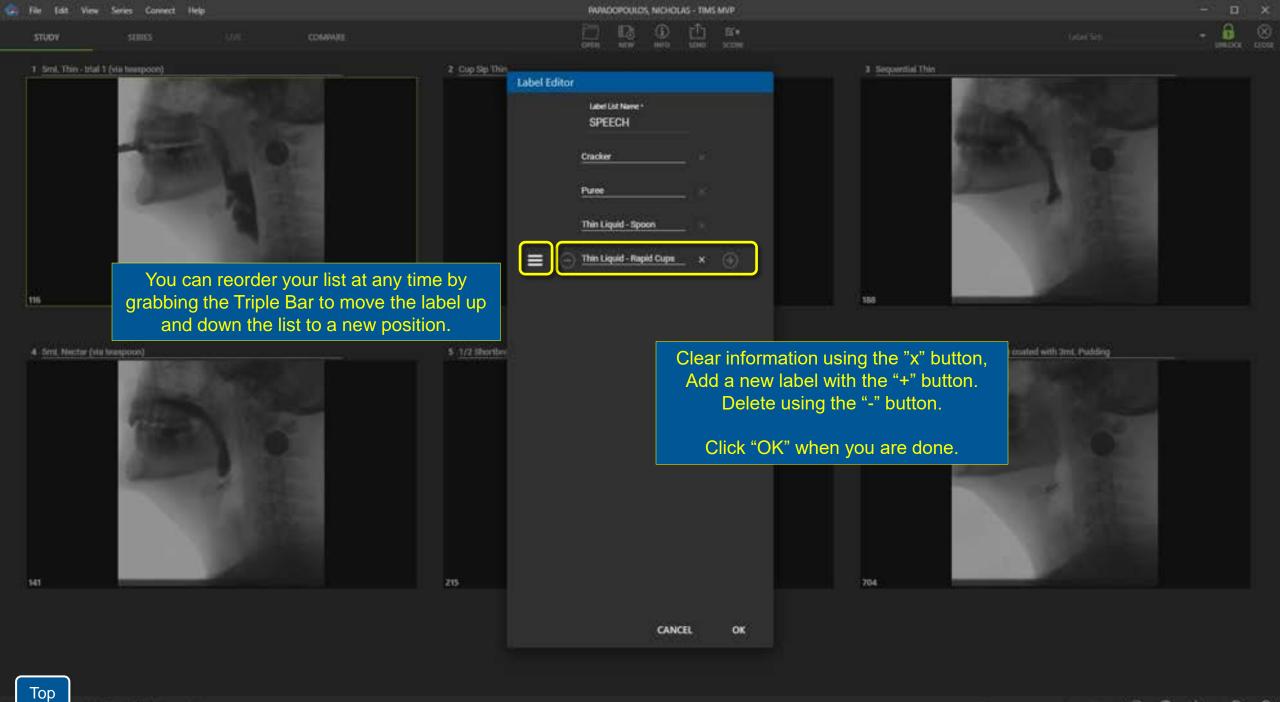

#### **Advanced Features**

Exporting Studies Exporting as DICOM or Backup File Duplicating a study Exporting as a Video Export Image with Area of Interest Copy Image with Area of Interest Import Media Files PatientView Study List Maintenance Creating and Editing Label Sets TIMS Connect Keyboard Shortcuts