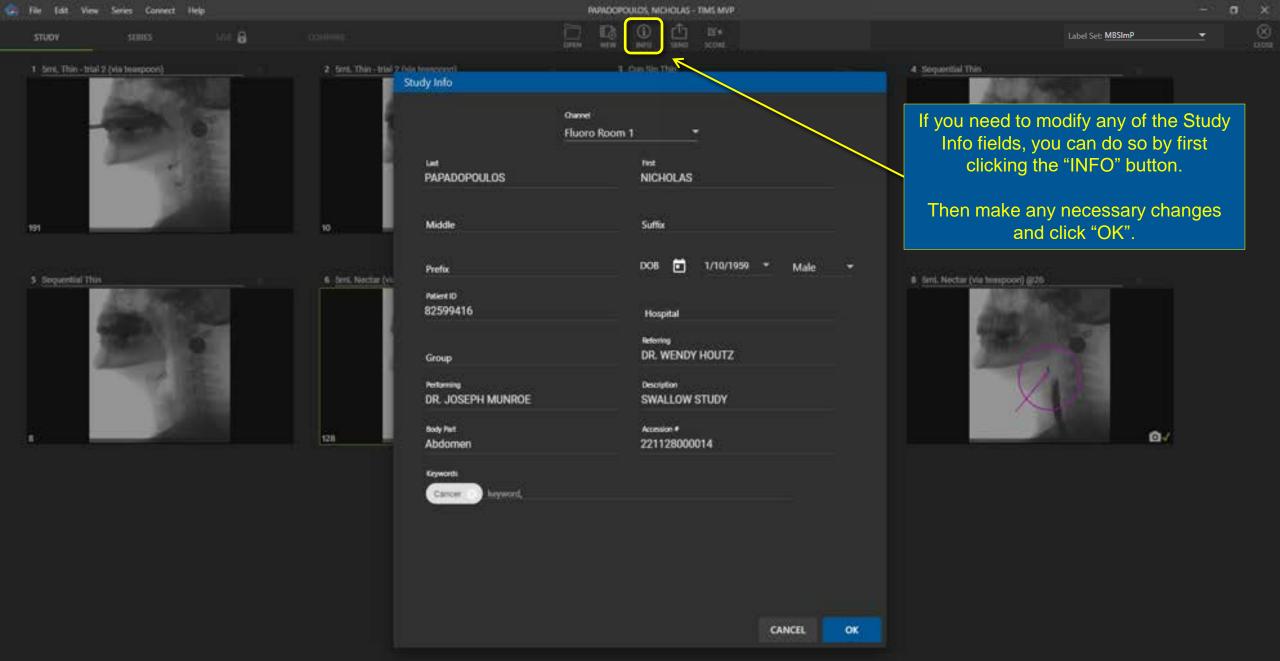

| 5        |
| BARTING 1 | market h | 10000     | and the second s | MODEL 1  |

OPEN

## 5mL Nectar (via teaspoon) @233





14 Serie Hector (via two provide (223)



The single snap image will replace the original. Note the Camera icon at the bottom left of the new image.

Important information

15' Veli. Netter (via transcore) (821)

0

O D D O A O A O O O

3







Тор

## Reviewing a Study





📮 File Edit View Series Connect Help

View Series Connect Help

File .

| dy Dashb         | oard                                                              |                                                                 |                                                                                                                     |