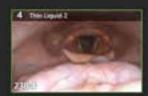

Θ

€

Θ



Delete Show Deleted 2. This Liquid 1



**Create Image Snapshot** Ctrl+C Copy Image Copy Image with AOI\_ Ctrl+Shift+C Combine with Next Ctrl+U Detect Swallows

30 fps

Export Image...

**Export Series as Video** 

3 Thin Liquid 2

1 APPLICAUCE 2





6 Sel. Thin - trial 2 @ 33.13



A new feature of TIMS MVP 5.0 is "Swallow Detect", it shows on the timeline where the swallows appear.

Right click on any Series and select Detect Swallows to enable this feature when desired. It can also be permanently added to the channel so its always on. If you are interested in configuring this option contact:

> Support Hotline: 978-458-4624 x204 We have staff available to assist you Monday through Friday 8am to 8pm EST.

Hammer, John - TBMS MVP



Ø

.

0

0

0

Q

Q

Thin Liquid 2











30 fps

There are two ways to extract Subclips from a longer video:

### Method 1

Right click on the timeline (bottom) at the point where you want to start the Subclip. Drag to the point where you want to end the Subclip, then click the Subclip icon (right).



UNE 🔒 COMPARE



.

Ø

-

0

0

0

Q

Q











6 Third David 2 (913.13



Thin Liquid 2

OPEN

 $\bigcirc$ 

Hammer, John - TIMS MVP

1COM

table D

### Method 2

Drag the trimming markers on either side of the timeline to set the start and end points. As you drag the markers the video will scrub along with you. Click the Subclip icon to extract it.



4

ጣ

1946 🔒

•

30 fps

| Hammer | , John - T | INS MVP |    |
|--------|------------|---------|----|
| 12     | ()<br>100  | 1       | E. |
|        |            |