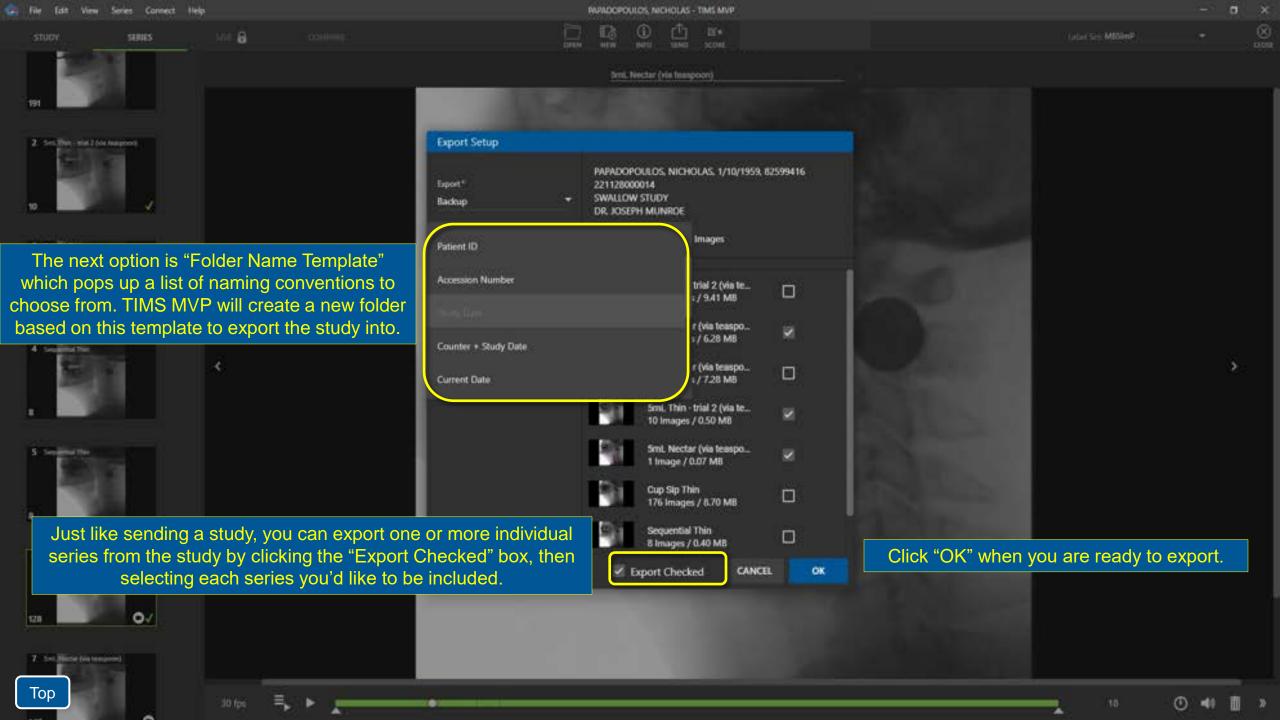

#### **Advanced Features**

Exporting Studies Exporting as DICOM or Backup File Duplicating a study Exporting as a Video Export Image with Area of Interest Copy Image with Area of Interest Import Media Files PatientView Study List Maintenance Creating and Editing Label Sets TIMS Connect Keyboard Shortcuts