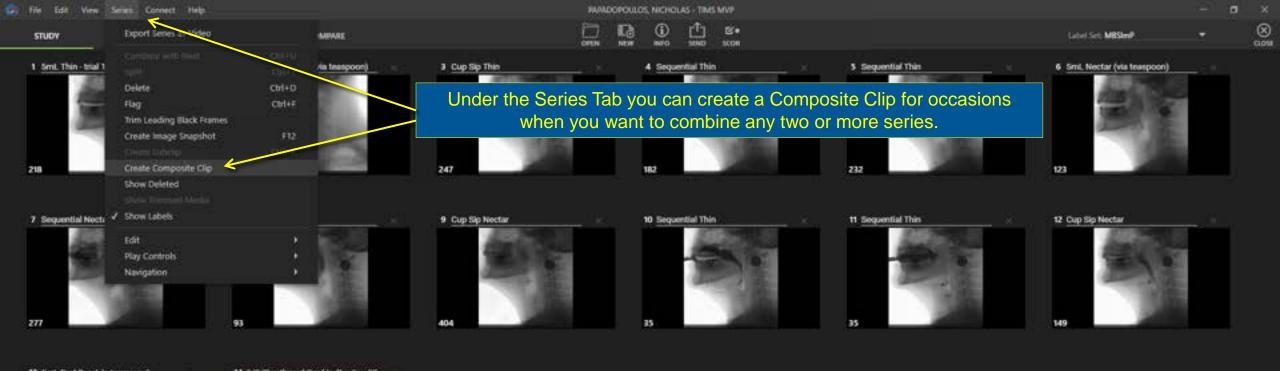

#### **FEES Workflow**

Recording a FEES Study Reviewing a Study Creating a Single Frame "Snapshot" Swallow Detect Creating a Subclip Creating a Composite clip Adjust Saturation Level A Note About File size