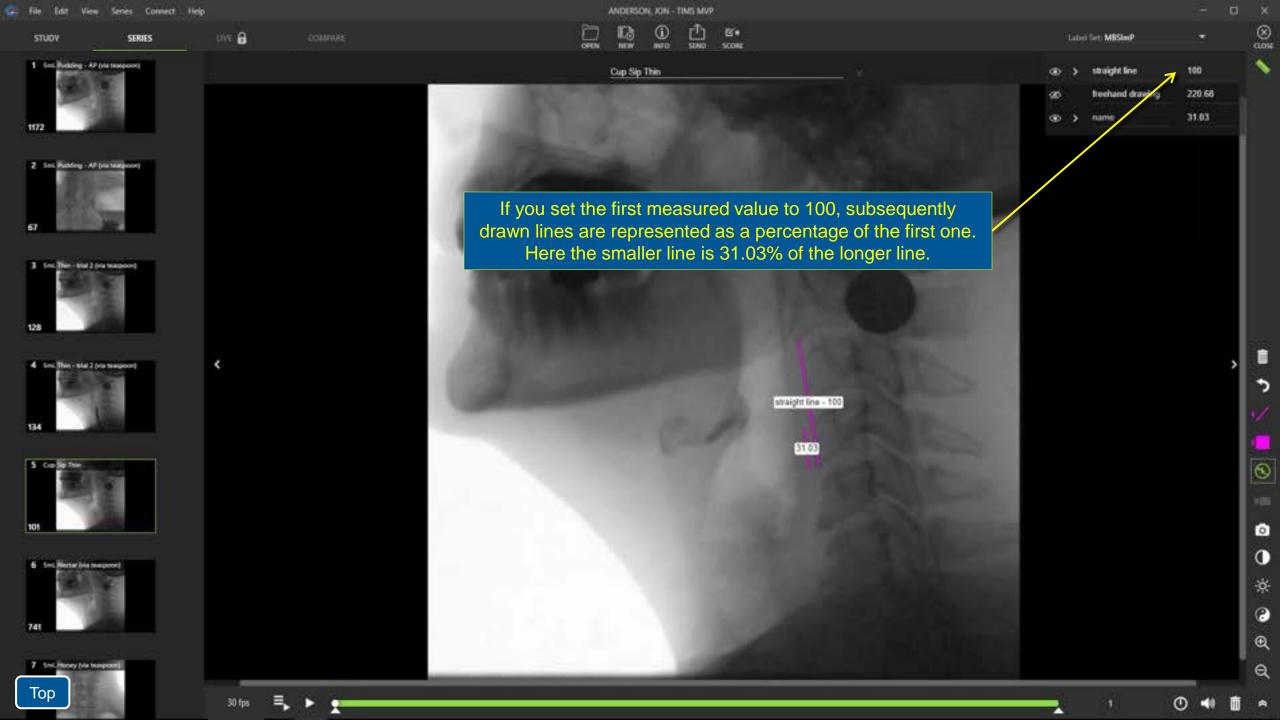

| NM)             |               | 19129123     | 12         | 232       |               |  |  |

## Creating and Editing Label Sets





QQ

Time



141

Top 5ml. Thin - trial 1 (via teaspoon)

Time





Sed. Thin - trial 1 (via temp



Top 3ml. Thin - trial 1 (via texspoort)

## Measurement





| STUDY    | SERIES              | UVE 🔒 | COMPARE |  |
|----------|---------------------|-------|---------|--|
| the thir | View Series Connect | 1.55  |         |  |

|      | ANDERSO | N, JON-1   | TIMS MVP |     |
|------|---------|------------|----------|-----|
| OPEN | E3      | ()<br>1940 |          | E's |

Cup Sip Thin

3

æ

Q

6













7 Serie Honey (via teatgree

Тор



٠

Here you can change the color and line thickness for annotations or measurements.























Тор



















## Measurement Example Hyoid Excursion

| the tar            | Yem serves connec | z nep  |                | AND EXCITE ANY                                                                                                                                                                                                            |                   |    |    |
|--------------------|-------------------|--------|----------------|---------------------------------------------------------------------------------------------------------------------------------------------------------------------------------------------------------------------------|-------------------|----|----|
| STUDY              | SERIES            | uve 🔒  | COMME          | CPEN NEW NO SING S