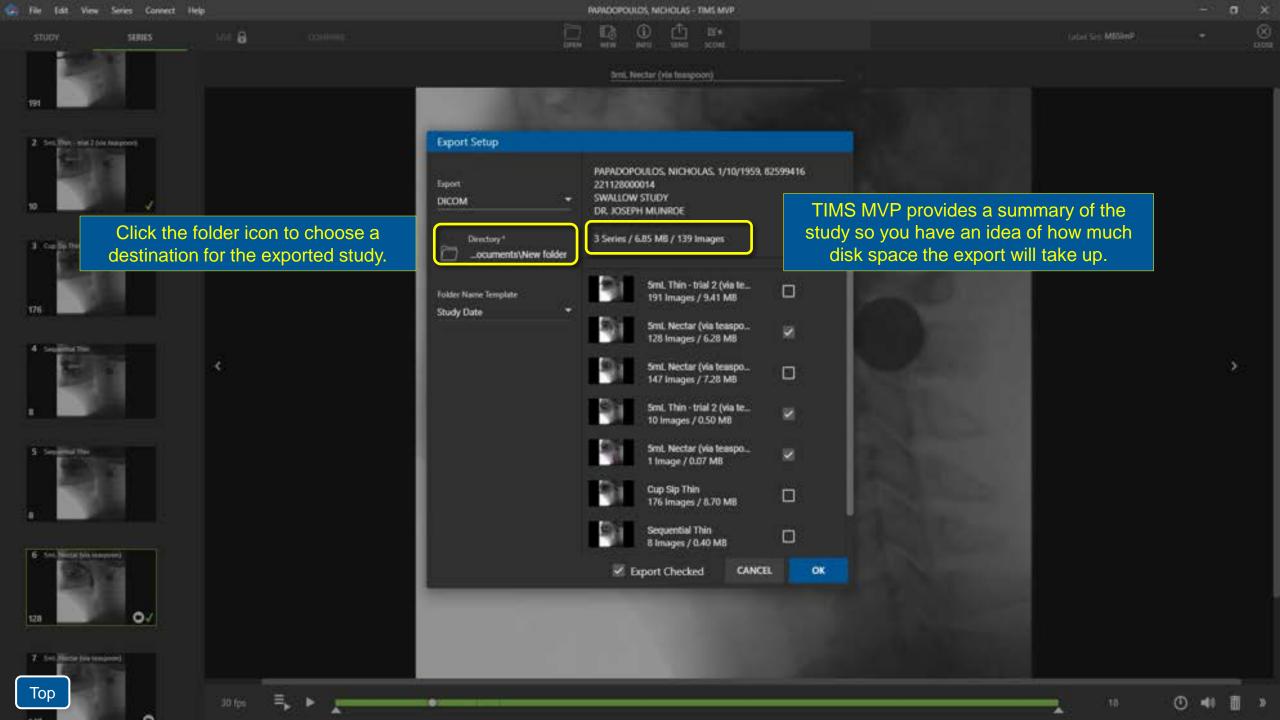

#### **Advanced Features**

Exporting Studies Exporting as DICOM or Backup File Duplicating a study Exporting as a Video Export Image with Area of Interest Copy Image with Area of Interest Import Media Files PatientView Study List Maintenance Creating and Editing Label Sets TIMS Connect Keyboard Shortcuts