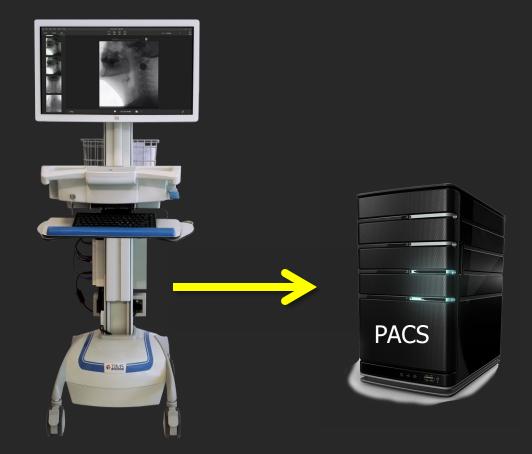

# Workflow Options: Send to PACS Only

Several common workflows are used by our customers. The next few slides will explain the pros and cons of each.

The most basic workflow is to record with TIMS MVP in the fluoro room, then send the completed study directly to PACS.

#### PROS

 Radiologists can quickly access the study if it needs to be "read" immediately after it was performed.

#### CONS

- Any edits (trimming or deleting series) to the study will need to be performed in the fluoro suite, possibly tying up the room.
- Further review of the study will have to be performed using PACS client software which is often not optimal for high resolution / high frame rate imagery.