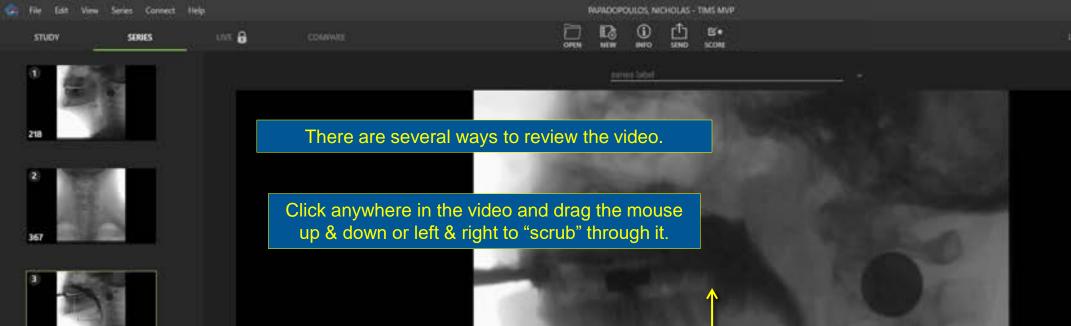

uble click", press "Enter" on the keyboard, or click the "OPEN…" button.

As with the Worklist, you can use the filtering option to quickly find your patient.











Time

QQ

| 🖙 File Idn Ve | ew Series Connect | ftelp. |  |
|---------------|-------------------|--------|--|
| STUDY         | SERVES            | une 🖨  |  |
| 1             |                   |        |  |

30 fps

Ø

0

0

0

€

Q











Тор

The SERIES tab provides a variety of tools designed to help you efficiently analyze your swallow studies.

B\*

SCORE

## In this section you'll learn how to:

Review frame-by-frame

PAPADOPOULOS, NICHOLAS - TIMS MVP

12160

- Play slow motion
- Zoom on an area of interest
- Time swallowing events
- Create a study summary for your report



30 fps

თ

8

Ø

1

0

0

0

Q

Q



Label Set: MISImP

8

.



30 fps

۰.

182

232

| file | Edit | View | Series | Connect | Help |
|------|------|------|--------|---------|------|
| ราเ  | iov: |      | 50     | ues     |      |

unt 🔒

٠

30 fps

12162

SCORE

8













Or use the Play / Pause button. The spacebar on the keyboard does the same thing.

Click anywhere along the green timeline and the "play head" will jump to that location. Then drag it left & right to scrub through the video. You may also use the mouse wheel to scroll or use the arrow keys on the keyboard for frame-by-frame precision.

| File | Edit . | View | Series | Connect | Help |  |
|------|--------|------|--------|---------|------|--|
| ราม  | ov:    |      | 500    | ues.    |      |  |

le 🕨 Sk 🕨

100

8









This indicates the frame ra