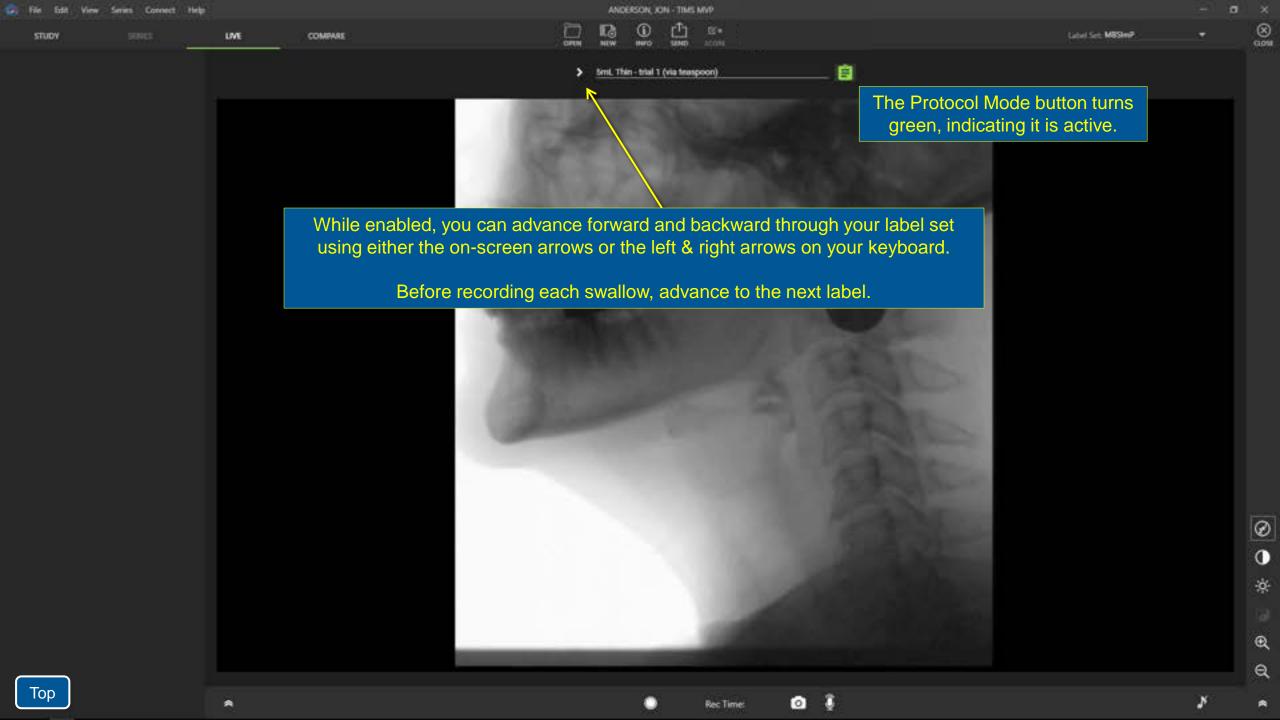

apply labels to each swallow to identify the consistency given to the patient. Start by selecting a label set. Several sets come with TIMS MVP, including "Defaults" and "MBSImP".

o 🎚



Rec Time:

×



Тор

| file | Edit | View | Series | Connect | нер |      |  |
|------|------|------|--------|---------|-----|------|--|
| enu  | nw : |      |        |         |     | INC. |  |

COMPARE

Label Set: MSSImP.

8

0

æ

Q

Protocol Mode allows you to efficiently label the study as you are recording, reducing time spent in the fluoro room. If you typically follow a protocol for administering the same sequence of consistencies, Protocol Mode would be a good choice. After you have selected your desired label set, click the Protocol Mode button to enable it.

自



ANDERSON, JON - TIMS MVP

B\*



| a la | Sec.  | - Minter | Summer . | Connect | Contraction in the local division of the loc |
|------------------------------------------|-------|----------|----------|---------|------------------------------------------------------------------------------------------------------------------------------------------------------------------------------------------------------------------------------------------------------------------------------------------------------------------------------------------------------------------------------------------------------------------------------------------------------------------------------------------------------------------------------------------------------------------------------------------------------------------------------------------