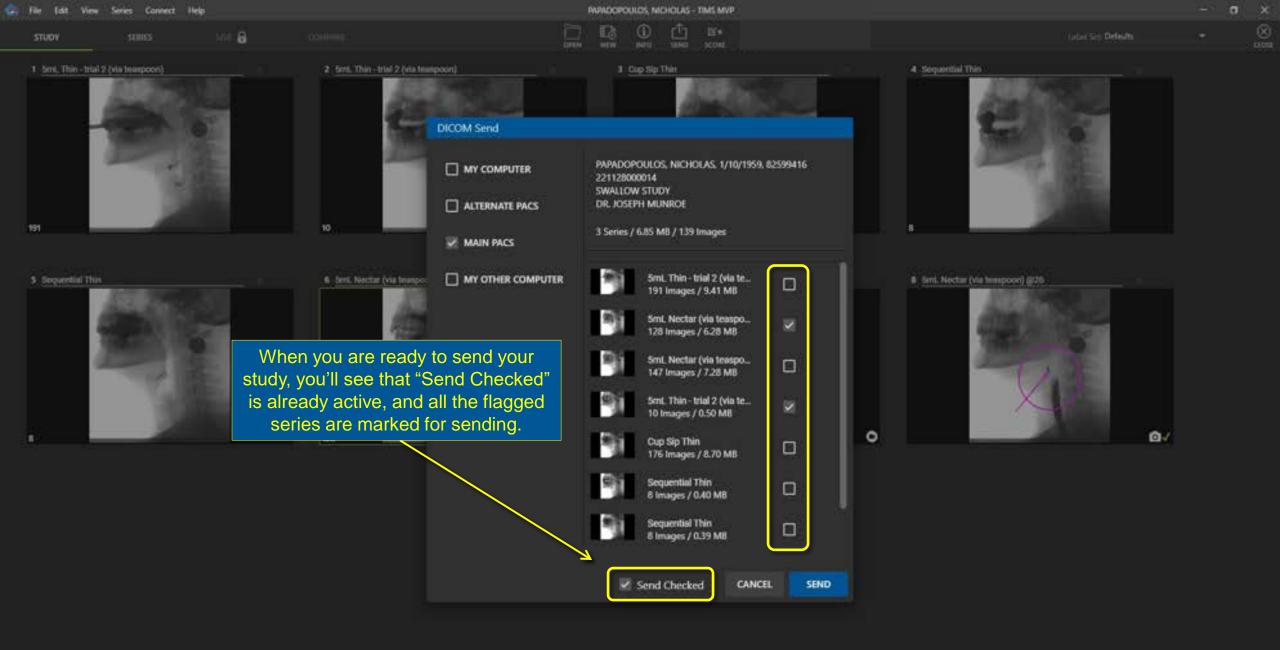

| 5        |
| BARTING 1 | market h | 10000     | and the second s | MODEL 1  |

OPEN

## 5mL Nectar (via teaspoon) @233





14 Serie Hector (via two provide (223)



The single snap image will replace the original. Note the Camera icon at the bottom left of the new image.

Important information

15' Veli. Netter (via transcore) (821)

0

O D D O A O A O O O

3







Тор

## Reviewing a Study





📮 File Edit View Series Connect Help

View Series Connect Help

File .

| dy Dashb         | oard                                                              |                                                                 |                                                                                                                     |