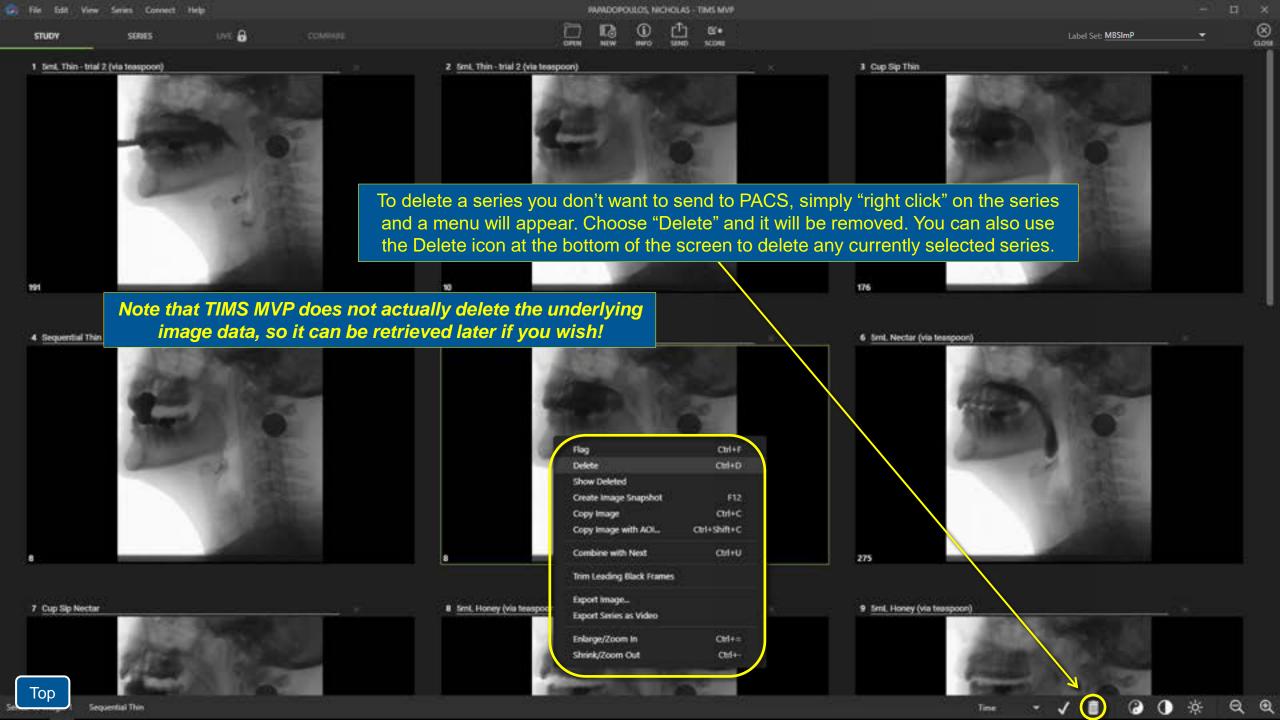

> Labeling Deleting Combining Creating a Composite Clip Splitting Trimming Annotation Flagging