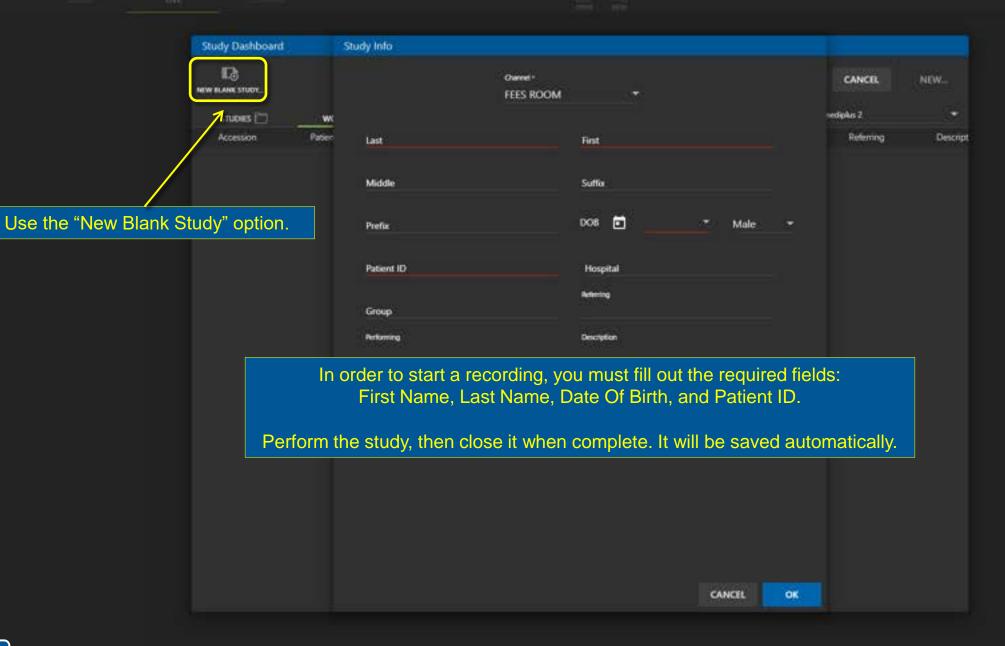

AS     | 12/13/2022 | 221128000014    | -27    | 11/29/2022  | 276       | RF       | ma meno    | DR. WEND.   | -         | SWALLOW STUDY    | Cancer         |              |



# FEES Workflow 2b

This is the second of two workflows used when you do have a FEES worklist, but not at the point-of-care. Some of our customers follow this routine:

- Create a new study, right before performing it, using the minimum required information: patient name, patient ID, DOB.
- Record and then close the study. It will be saved to the Study List.
- Later, when the TIMS System is connected to the hospital network, easily update additional study info from the worklist for each study saved in this way.
- Send the updated studies to PACS or TIMS Review.

Continue for specific step-by-step instructions...



| Ste | dy Dashb   | oard         |              |            |                 |         |             |              |          |            |            |           |                  |                |
|-----|------------|--------------|--------------|------------|-----------------|---------|-------------|--------------|----------|------------|------------|-----------|------------------|----------------|
| NEW |            |              |              |            |                 |         | filter lint |              |          |            |            |           | CANCEL           | OPEN           |
|     | STUDIES [  | 2            | WORKLIST     | 8          |                 |         |             |              |          |            |            |           | Shudy Cour