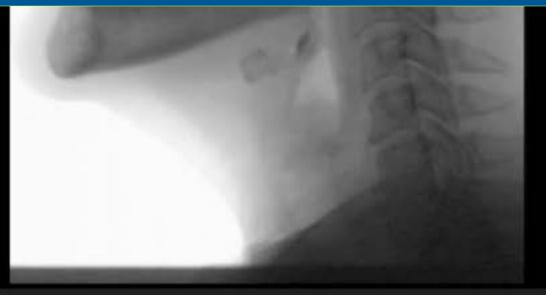

# Recording a Study

To launch the TIMS MVP application:

- Double click the icon on the desktop or
- Single click the icon on the task bar