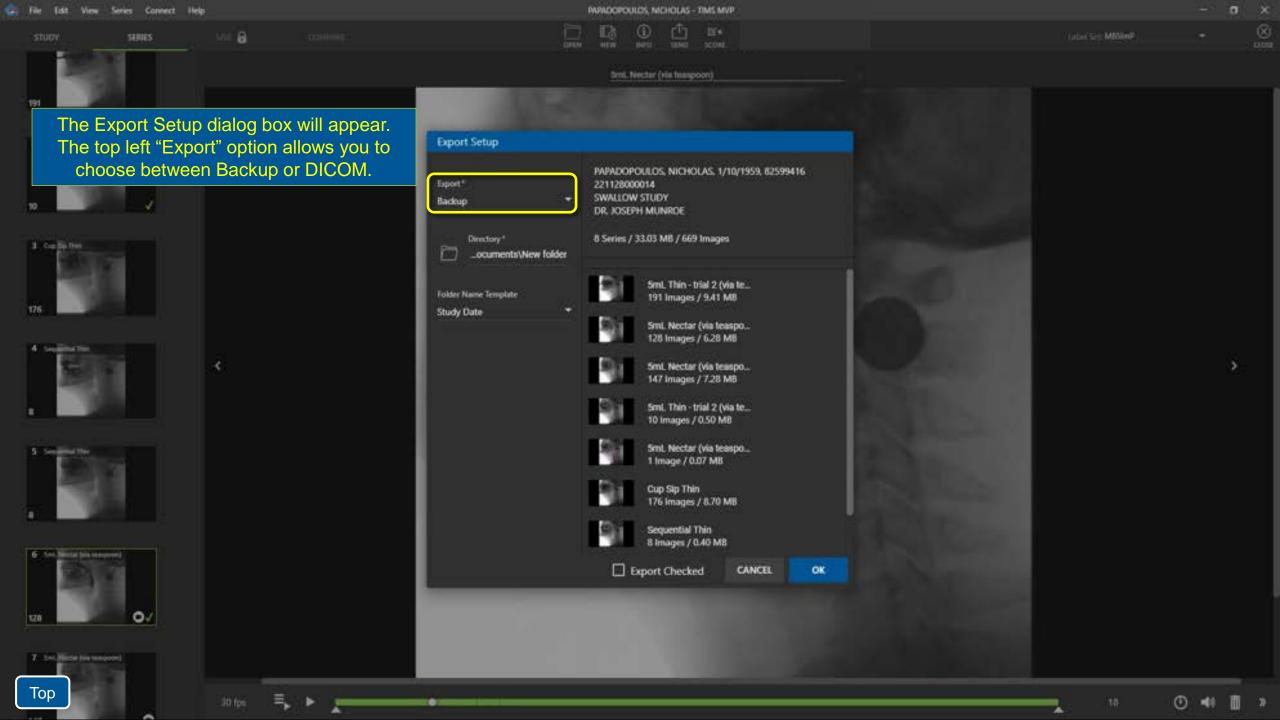

|

• • • •

- ¤ ×

>



SERIES

STUDY

unt 🔒

<

30 fps

Label Set: MIShnP



8

Ø

0

0

€

Q

Adjust Contrast













Тор

PAPADOPOULOS, NICHOLAS - TIMS MVP

INFO

SEND

OPEN

100

B\*

SCORE

Contrast and Brightness controls. They only effect how you are viewing the image and do not change the saved imagery. The icon changes to green if it is in use. Single click on it again to revert back to the original setting.













|  |  | Series | Connect | Help |  |
|--|--|--------|---------|------|--|
|  |  |        |         |      |  |

Ctrl+O

CUI+F4

<

30 fps

New ....

Open.

Send Status... Receive Status...

import...

Export...

info Close

Quit

Export Image...

Export as Video.

| 0 |  |  |  |
|---|--|--|--|
|   |  |  |  |

|   | MPADOPO | JULOS, NI | DIOLAS      | TIMS MVF |
|---|---------|----