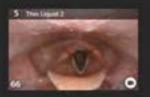

with a label if one was added. The other original series remain intact.

03

**0**7

## Hammer, John - TIMS MVP



CANCEL

OK







14.4





Hammer, John - TBMS MVP













Here is the new Composite Clip. It replaces the original Subclips. It's marked with the Composite Clip icon as well as the label that was created for it.

| Hammer | John - T | NS MVP |     |
|--------|----------|--------|-----|
| 5      | 0        | ₫      | ES* |



3

Ø

1

o

0

9

Q

Q

ტ

Thin Liquid 2 (925.6

Π.









¢

30 fps







The "Saturation" control can be used with FEES studies to help make a dyed bolus more visible. Single click the control to reset it to the default.





STUDY SERIES

COMPARE

Hammer, John - TMS MVF

Thin Liquid 2 @25.6

Label Set: FEES lot



3











۰

30 fps









Once you decide to send the study it will be locked from further editing or recording. The study can be manually unlocked later if necessary.

0 4

Ø

| Hamme | r, John - T | INS MVP |     |
|-------|-------------|---------|-----|
| 12    | ()<br>100   | 1       | B's |
|       |             |         |     |

Thin Liquid 2 @25.6





3 APPLICAL T & 2 CONNED







30 fps

When recording FEES, or other endoscopic procedures that can require longer format recording, TIMS MVP can be configured to save studies using the MP4 file format. MP4 is a modern video file format which results in significantly smaller files vs the JPEG format used for MBSS fluoroscopy procedures.

Note: Not all PACS systems will accept the MP4 format. MP4 files can typically be archived to a VNA. A network storage