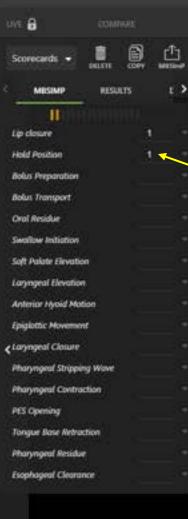

Use the Scorecards dropdown menu to select a scorecard from the list. Several standardized

Select the scorecard protocol(s) you want to use. Multiple cards can be selected. Uncheck a scorecard to remove it from the study.

protocols are included with TIMS MVP, but you can create your own if you like.

Selected scorecards become the default for each newly created study.





ጣ

Ø

🚑 File Edit View Series Connect Help





3 Seek Deer - total 2 (via teaspoore) 78







Тор



30 fps



Initial View

Label Set: MBSImP

8

3

Ø

0

0

0

æ

Q

\*

0

.

Choose the scorecard you want to work with first. Use the on-screen arrows to scroll through the available scorecards or review the results.



\_

📮 File Edit View Series Connect Help





3 Seek Deer - Had 2 (via teaspoor) 78







Top



30 fps

|      | MUDBON | JUN-       | TIMS MVP       |       |
|------|--------|------------|----------------|-------|
| m    | 12     | <b>(i)</b> | r <sup>®</sup> | B'+   |
| OPEN | NEW    | INFO       | SIND           | SCORE |

5ml. Nectar (via teaspoon)



3

Ø

0

0

0

æ

Q

\*

Ο

File Edit View Series Connect Help





3 Seek (New - Stat 2 (via teaspoor) 78







Top

UNE 🔒 0 Ē. 8 Scorecards + DELETE : > MESIMP RESULTS TH Lip closure **Hold Position** 0 **Bolus Preparation** Bolus Transport Oral Residue Swallow Initiation Soft Palate Elevation Laryngeal Elevation Anterior Hyoid Motion **Epigiottic Movement** € Laryngeal Closure Pharyngeal Stripping Wave Pharyngeal Contraction **PES Opening Tongue Base Retraction** Pharyngeal Residue Esophageal Clearance

30 fps



#### 5ml. Ne