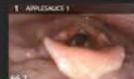

are two ways to extract Subclips from a longer video:

### Method 1

Right click on the timeline (bottom) at the point where you want to start the Subclip. Drag to the point where you want to end the Subclip, then click the Subclip icon (right).



UNE 🔒 COMPARE



.

Ø

-

0

0

0

Q

Q











6 Third David 2 (913.13



Thin Liquid 2

OPEN

 $\bigcirc$ 

Hammer, John - TIMS MVP

1COM

table D

### Method 2

Drag the trimming markers on either side of the timeline to set the start and end points. As you drag the markers the video will scrub along with you. Click the Subclip icon to extract it.



4

ጣ

1946 🔒

•

30 fps

| Hammer | , John - T | INS MVP |    |
|--------|------------|---------|----|
| 12     | ()<br>100  | 1       | E. |
|        |            |         |    |

8

2541













6 This David 2 (11.11)



Thin Liquid 2

A pop up will give you the option to add an associated label, It will list the series number that the clip was extracted from, and where the sub clip ended. You can accept or revise it to suit your preference. Click "OK" to accept.

OK

Enter Label Thin Liquid 2 (281.46 CANCEL

Ø

.

|                 | Series Connect Hel |       |         |    | the states | ner, John - | TINS MVP |       |  |                       |  |
|-----------------|--------------------|-------|---------|----|------------|-------------|----------|-------|--|-----------------------|--|
| STUDY           | SERIES             | uwa 🔒 | COMPARE | /* |            | 1000        | -1040    | 10048 |  | Label Set: FEES Int 2 |  |
| T APPLIESAUCE 1 |                    |