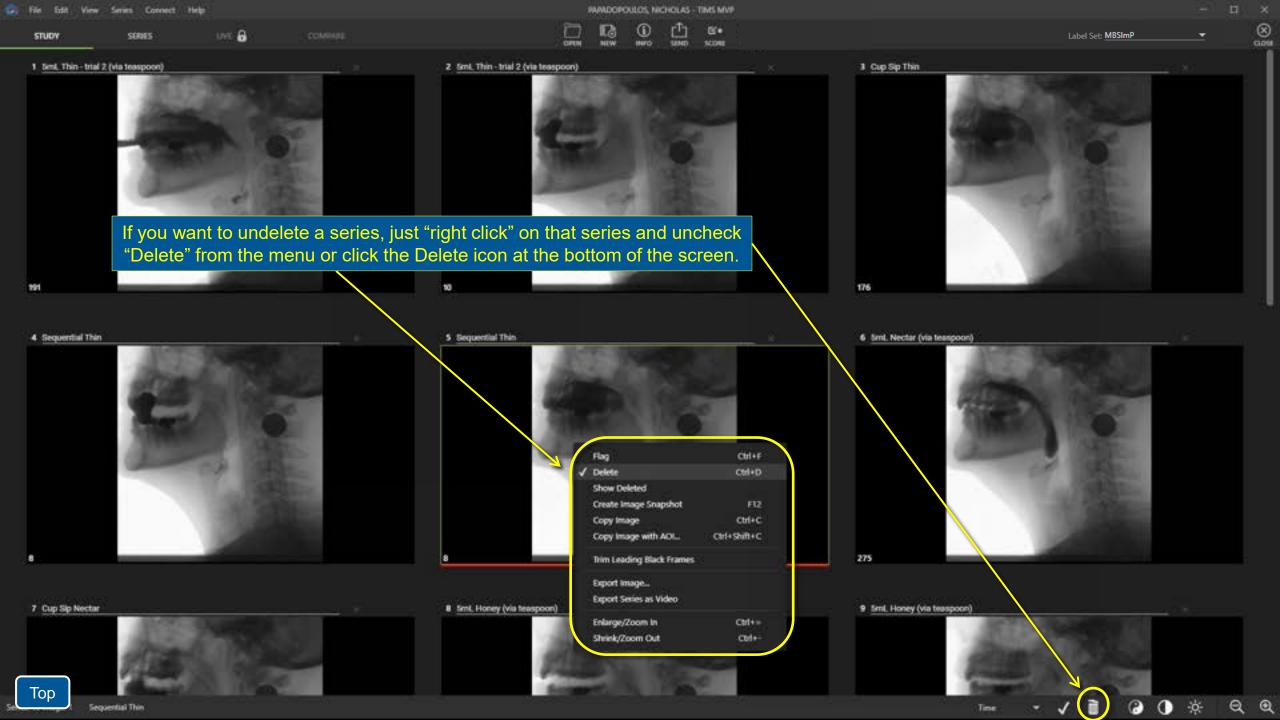

## About TIMS MVP "Auto Save" & "Non-Destructive Editing"

TIMS MVP auto-saves all recording & edits. There is no save command or button.

TIMS MVP uses non-destructive editing. Deleted and trimmed imagery can be restored before sending to a new destination.