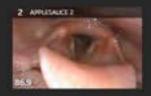

e of TIMS MVP 5.0 is "Swallow Detect", it shows on the timeline where the swallows appear.

Right click on any Series and select Detect Swallows to enable this feature when desired. It can also be permanently added to the channel so its always on. If you are interested in configuring this option contact:

> Support Hotline: 978-458-4624 x204 We have staff available to assist you Monday through Friday 8am to 8pm EST.

Hammer, John - TBMS MVP



Ø

.

0

0

0

Q

Q

Thin Liquid 2











30 fps

There are two ways to extract Subclips from a longer video:

### Method 1

Right click on the timeline (bottom) at the point where you want to start the Subclip. Drag to the point where you want to end the Subclip, then click the Subclip icon (right).



UNE 🔒 COMPARE



.

Ø

-

0

0

0

Q

Q











6 Third David 2 (913.13



Thin Liquid 2

OPEN

 $\bigcirc$ 

Hammer, John - TIMS MVP

1COM

table D

### Method 2

Drag the trimming markers on either side of the timeline to set the start and end points. As you drag the markers the video will scrub along with you. Click the Subclip icon to extract it.



4

ጣ

1946 🔒

•

30 fps

| Hammer | , John - T | INS MVP |    |
|--------|------------|---------|----|
| 12     | ()<br>100  | 1       | E. |
|        |            |         |    |

8

2541













6 This David 2 (11.11)



Thin Liquid 2

A pop up will give you the option to add an associated label, It will list the series number that the clip was extracted from, and where the sub clip ended. You can accept or revise it to suit your preference. Click "OK" to accept.

OK

Ent