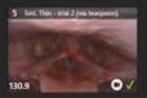

B\*

unines.

You can choose a playback rate from 1/4 speed to 2x speed. You can also play in reverse motion.

- "Play All" will play back the entire study.
- "Loop" plays the same series over and over.
- The Play All or the Loop options can be combined with a playback rate.