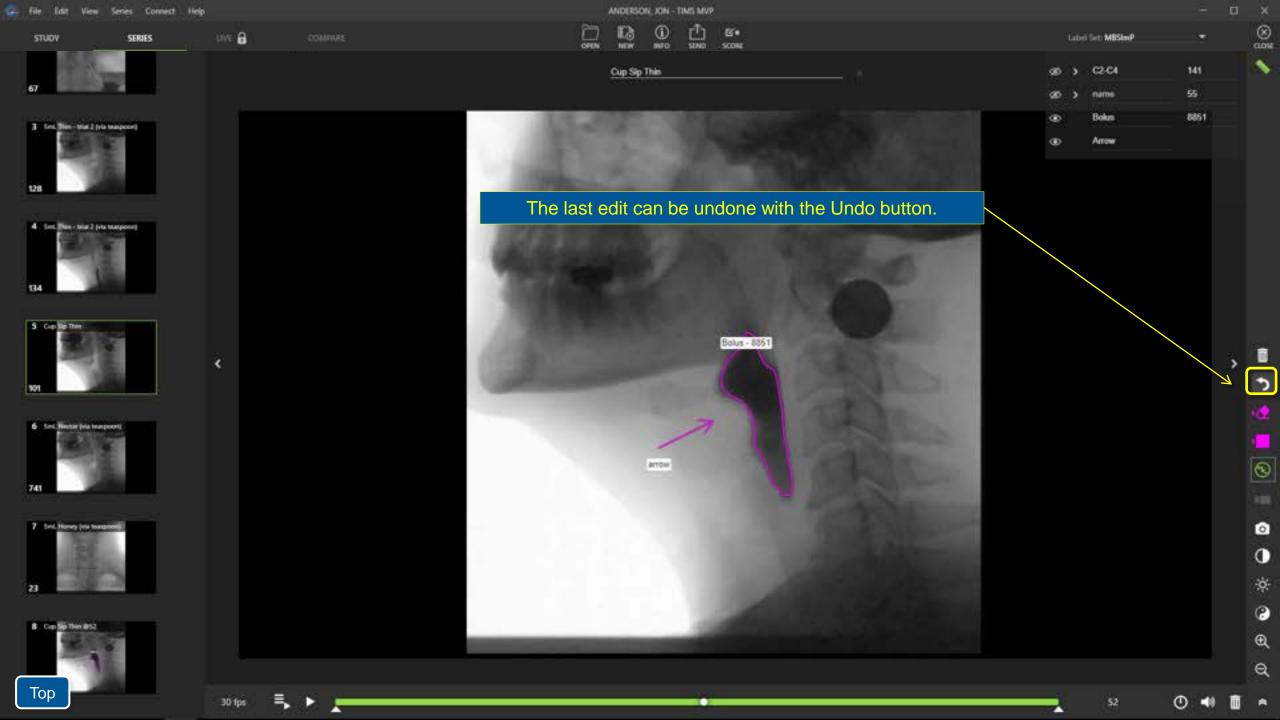

## About TIMS MVP "Auto Save" & "Non-Destructive Editing"

TIMS MVP auto-saves all recording & edits. There is no save command or button.

TIMS MVP uses non-destructive editing. Deleted and trimmed imagery can be restored before sending to a new destination.