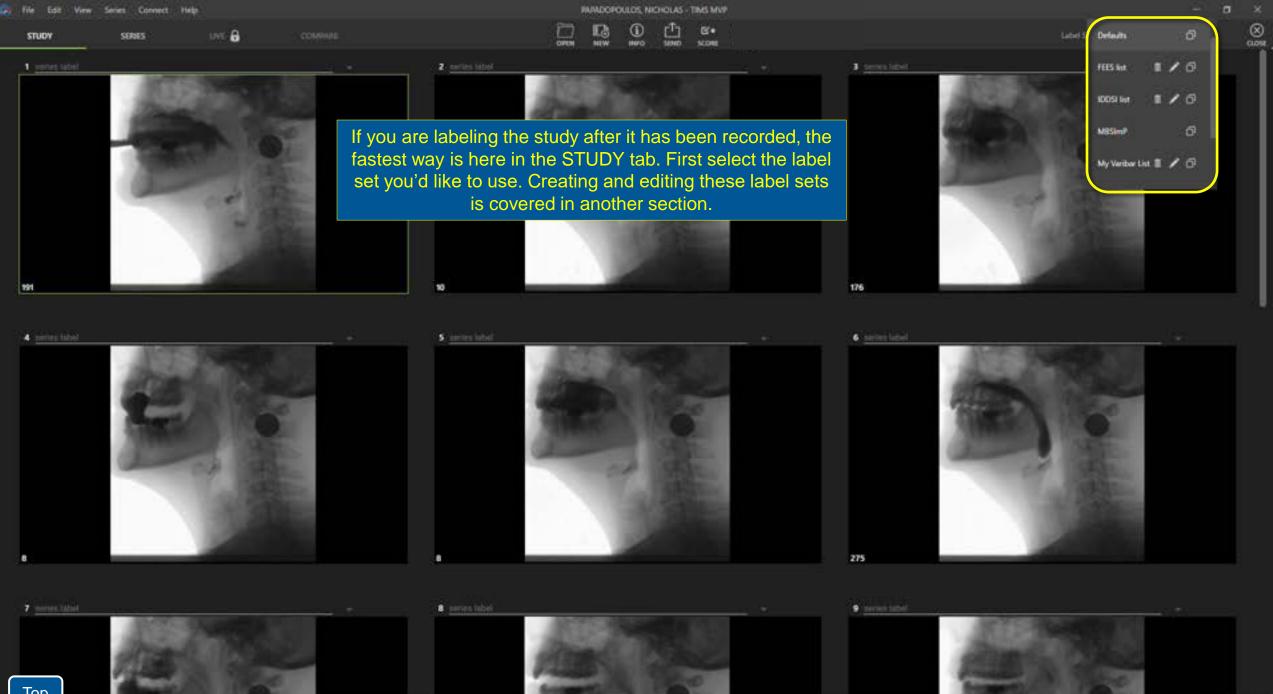

umented and added to a report

These tools are covered in detail in the section on "Reviewing a Study". For now, let's look at the options available back in the Study Tab.

| file file | Tells . | - Winner | Conversion in | Conner#   | Marking . |
|-----------|---------|----------|---------------|-----------|-----------|
|           | -       |          | _             | CONTRACT. |           |
|           |         |          |               |           |           |

STUDY SERIES

tivit 🔒

Just like in the SERIES tab, you can "scrub" through the video in each series by holding down the left mouse button and moving up & down or right & left.

2 series label

RAMADOPOULOS, NICHOLAS - TIMS MVP

Tap the space bar to start / stop playback as well.



Label Set: MBSImP

ciote

tertes label





÷ģ-

Q

Q

O

2

|       | Series Connect Hel |       |  | MADORO | NULOS, NO | CHOLAS - | TIMS MUT |  |  |
|-------|--------------------|-------|--|--------|-----------|----------|----------|--|--|
| STUDY | SERVES             | UNE 🔒 |  |        |           |          |          |  |  |
|       |                    |       |  |        |           |          |          |  |  |







Click in the label field the label choices appear below. You can simply scroll through the list and select the correct label.

Another quick option:

- Start typing any part of the label you want to apply
- Use the "down arrow" key on your keyboard to highlight the correct label
- The "tab" key will then accept your selection and move you on to the next series

275





Label Set: MBSImP



| Edit     | Vie