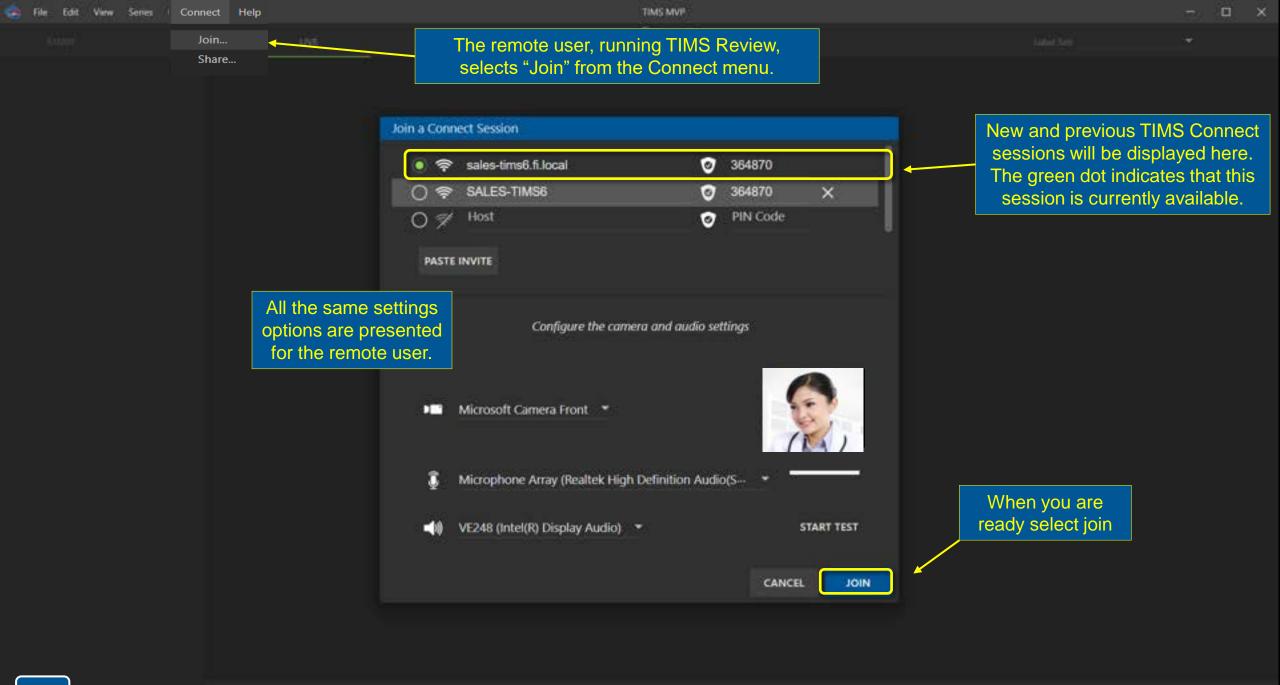

## Workflow Options: Send to TIMS Review, then PACS

The most common workflow used by our customers is to record with TIMS MVP then send the completed study to a TIMS Review workstation (usually in the Speech Office). The study can be edited / reviewed more thoroughly and finally archived to PACS.

## Workflow Options: Send to PACS & TIMS Review Simultaneously

TIMS Review Workstation

A compromise is to record with TIMS MVP then send to both PACS and TIMS Review simultaneously.