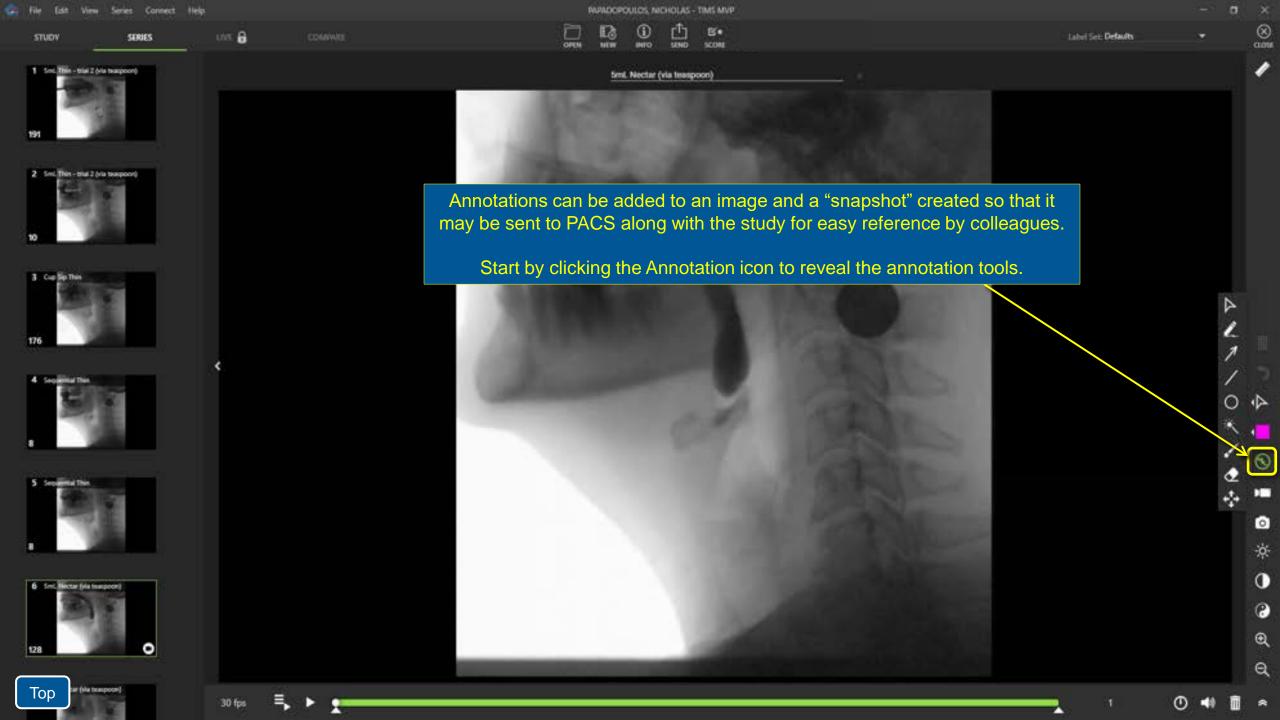

needs to be split

1000

0.00

Label Set: MBSImP

۲

2

34



Ø

0

0

0

Q

Q







Тор

 Another very efficient way to trim is to scrub with your mouse right on the image. Use the "[" key to mark the start point. Scrub some more and use "]" to mark the end point. Then use the on-screen arrow to move to the next series.

 Type "[" for start point.

C 2014/04/8

1945 🔒

RAPADOPOULOS, NICHOLAS - TIMS MVP

|      | 13  | 3     | 酉    | B.   |
|------|-----|-------|------|------|
| OPEN | NUT | 18410 | 5040 | 1006 |

Series that needs to be split

Label Set: MBSImP

8

Ø

0

0

0

Q

Q

Cinate a Video Subalip











0

30 fps



11 Sed. Honey (Valtaspoor)



An alternate way to break up a series is to create smaller Subclips. to review this method, click <u>here.</u>

07.166 delta 🕥 🛛











Sequential Thin

SMADER CADIA

Ш

5

1

0

0

0

Q

Q

\*

0 🔹



STUDY



6 Seit Netter (viaturagener)



۰.

30 fps

7 Seil, Nexter (via teaspoon)



Top









Тор

30 fps

Π

17

•

0

1

**◎** ☆

0

0

Q

a

| 1011 91 | 24 1223 - MARAN - A |        |      |            |      |         |  |
|---------|---------------------|--------|------|------------|------|---------|--|
| uov     | SERVES              | unte 🔒 | GPEN | ()<br>INTO | 5500 | SCORE . |  |
|         |                     |        |      | Sip Thin   |      |         |  |

This single snap image can be sent with the study to PACS or any destination. By default, TIMS adds the frame number and lists the series number from where the image was extracted .Click the "x" to change this information and gain access the