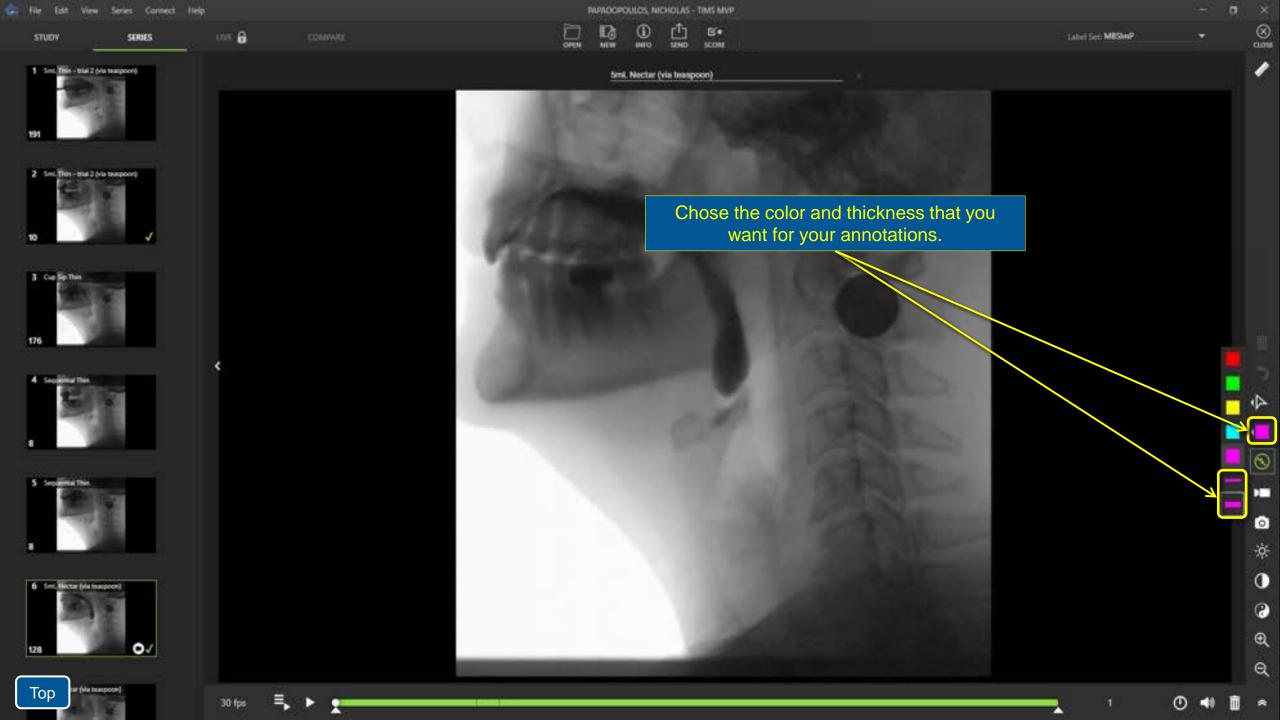

eeds to be split

1000

0.00

Label Set: MBSImP

۲

2

34



Ø

0

0

0

Q

Q







Тор

 Another very efficient way to trim is to scrub with your mouse right on the image. Use the "[" key to mark the start point. Scrub some more and use "]" to mark the end point. Then use the on-screen arrow to move to the next series.

 Type "[" for start point.

C 2014/04/8

1945 🔒

RAPADOPOULOS, NICHOLAS - TIMS MVP

|      | 13  | 3     | 酉    | B.   |
|------|-----|-------|------|------|
| OPEN | NUT | 18410 | 5040 | 1006 |

Series that needs to be split

Label Set: MBSImP

8

Ø

0

0

0

Q

Q

Cinate a Video Subalip











0

30 fps



11 Sed. Honey (Valtaspoor)



An alternate way to break up a series is to create smaller Subclips. to review this method, click <u>here.</u>

07.166 delta 🕥 🛛











Sequential Thin

SMADER CADIA

Ш

5

1

0

0

0

Q

Q

\*

0 🔹



STUDY



6 Seit Netter (viaturagener)



۰.

30 fps

7 Seil, Nexter (via teaspoon)



Top









Тор

30 fps

Π

17

•

0

1

**◎** ☆

0

0

Q

a

| 1011 91 | 24 1223 - MARAN - A |        |      |            |      |         |  |
|---------|---------------------|--------|------|------------|------|---------|--|
| uov     | SERVES              | unte 🔒 | GPEN | ()<br>INTO | 5500 | SCORE . |  |
|         |                     |        |      | Sip Thin   |      |         |  |

This single snap image can be sent with the study to PACS or any destination. By default, TIMS adds the frame number and lists the series number from where the image was extracted .Click the "x" to change this information and gain access the la