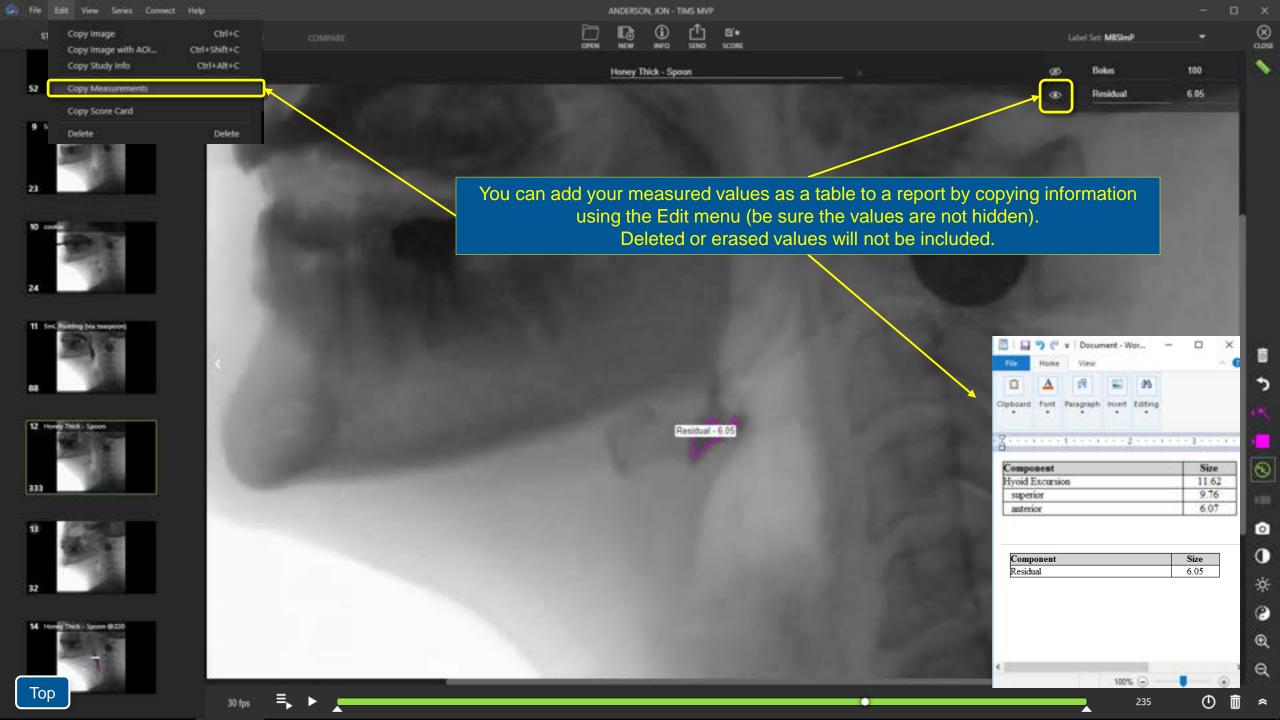

|             |
| 11 Set, Noting the mapping<br>58                                   |                                                                                     |                   |             |
| 12 Hondy Theth - Space<br>333                                      | Beks - 2930 7                                                                       |                   |             |
| 13<br>32                                                           |                                                                                     |                   | ه<br>ن<br>ه |
| 14. Houring Treats - Spacen (0.220)           Top           30 fps |                                                                                     | 220               | 0<br>0<br>0 |











# Scoring a Study

# Before implementing any of the included scoring protocols in TIMS MVP it is recommended that you consult the following resources that have been suggested by the researchers that developed them:

#### MBSImP

For MBSImP information & training the most direct link is: <a href="https://www.northernspeech.com/MBSImP/">https://www.northernspeech.com/MBSImP/</a>

#### Other relevant articles, papers and validation studies:

- Martin-Harris, B., Brodsky, M. B., Michel, Y., Castell, D. O., Schleicher, M., Sandidge, J., ... & Blair, J. (2008). MBS measurement tool for swallow impairment—MBSImp: establishing a standard. *Dysphagia*, *23*(4), 392-405.

- Martin-Harris, B., Humphries, K., & Garand, K. L. (2017). The modified barium swallow impairment profile (MBSImP<sup>™</sup>©