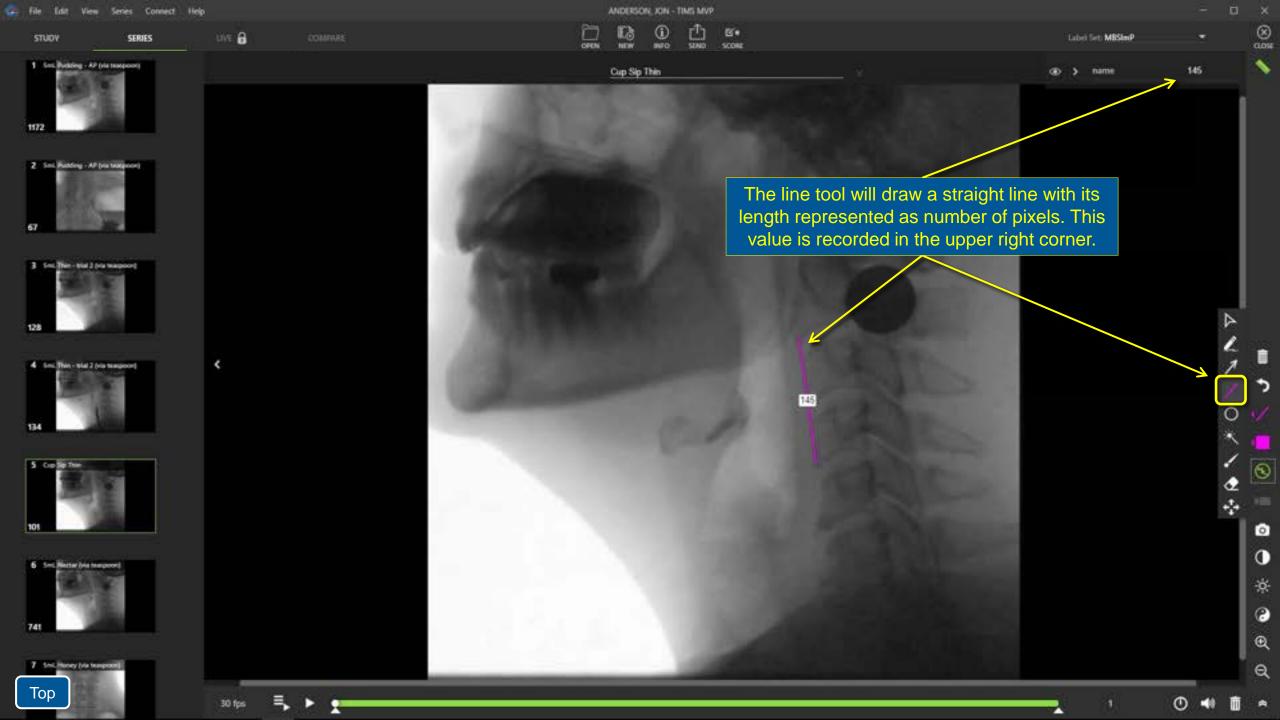

LIZA                 | NM)             |               | 19129123     | 12         | 232       |               |  |  |

## Creating and Editing Label Sets





QQ

Time



141

Top 5ml. Thin - trial 1 (via teaspoon)

Time





Sed. Thin - trial 1 (via temp



Top 3ml. Thin - trial 1 (via texspoort)

## Measurement





| STUDY    | SERIES              | UVE 🔒 | COMPARE |  |
|----------|---------------------|-------|---------|--|
| the thir | View Series Connect | 1.55  |         |  |

|      | ANDERSO | N, JON-1   | TIMS MVP |     |
|------|---------|------------|----------|-----|
| OPEN | E3      | ()<br>1940 |          | E's |

Cup Sip Thin

3

æ

Q

6













7 Serie Honey (via teatgree

Тор



٠

Here you can change the color and line thickness for annotations or measurements.























Тор



















## Measurement Example Hyoid Excursion

| the tar            | Yem serves connec | z nep  |                | AND EXCITE ANY                                                                                                                                                                                                            |                   |    |    |
|--------------------|-------------------|--------|----------------|---------------------------------------------------------------------------------------------------------------------------------------------------------------------------------------------------------------------------|-------------------|----|----|
| STUDY              | SERIES            | uve 🔒  | COMME          | CPEN NEW N