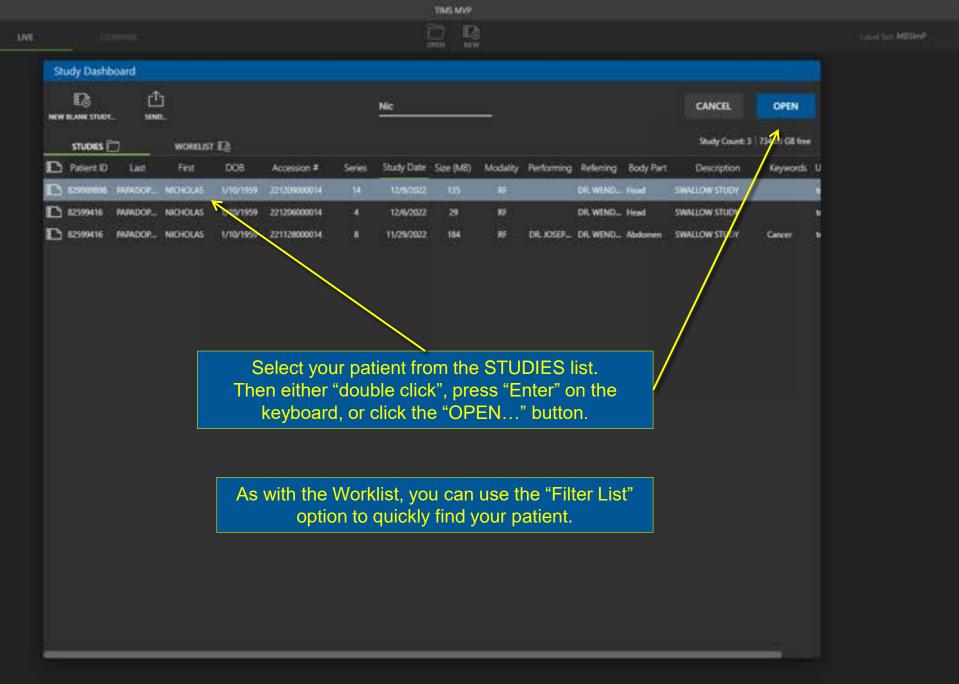

| Study Dashboard |            |                                                                                                                 |           |    |           |           |          |                     |              |
|-----------------|------------|-----------------------------------------------------------------------------------------------------------------|-----------|----|-----------|-----------|----------|---------------------|--------------|
| D               |            |                                                                                                                 | em        |    | o         |           |          | CANCEL              | NEW          |
| STUDIES 🛅       | WORKLIST   | R                                                                                                               |           |    |           |           |          | MEDIPLUS            | 1            |
| Accession       | Patient ID | Name                                                                                                            | DOB       | G  | Body Part | Date      | Modality | Reterring           | Descript     |
| 221109000011    | 53311737   | DEVIL AIRIA                                                                                                     | 3/20/1973 | E  | Clavicle  | 11/9/2022 | RF       | DR. ELIZABETH ANDRE | LIMITED MOVE |
| 221109000018    | 83217822   | MULLER, EMMA                                                                                                    | 11/1/1980 | F. | Head      | 11/9/2022 | XA.      | DR. PALMER TAYLOR   | SKULL FRACTU |
| 2211090000118   |            | I STORE THE REPORT OF A STORE OF A |           |    |           |           |          |                     |              |

The filtering option is very powerful. You can search on virtually any column by typing just a few letters. Here the list has been narrowed by typing a few letters of the patient's first name.

| Ge Edit View | Series Connect I |     | TIMS MVP |                 | - n |
|--------------|------------------|-----|----------|-----------------|-----|
|              |                  | UVE |          | Spinitize MIDME |     |
|              |                  |     |          |                 |     |

| Study Dashboard        |            |             |           |   |           |           |          |                   |              |
|------------------------|------------|-------------|-----------|---|-----------|-----------|----------|-------------------|--------------|
| E3<br>New BLANK STUDY. |            |             | em tay    |   | 0         |           |          | CANCEL            | NEW          |
| STUDIES 🗁              | WORKLIST   | B           |           |   |           |           |          | MEDIPLUS          | •            |
| Accession              | Patient ID | Name        | DOB       | G | Body Part | Date      | Modality | Reterring         | Descript     |
| 221109000018           | 83217822   | MULLER EMMA | 11/1/1980 | Æ | Head      | 11/9/2022 | XA       | DR. PALMER TAYLOR | SKULL FRACTU |

The list has been further narrowed by adding a space then a few letters of the referring doctor's last name.

| 🐨 Fie |  | Connect |      |  |  |  |  |
|-------|--|---------|------|--|--|--|--|
|       |  |         | UVE, |  |  |  |  |

| Study Dashboard |               |                 |             |          |       |       |      |      |    |    |     |                 |           |
|-----------------|---------------|-----------------|-------------|----------|-------|-------|------|------|----|----|-----|-----------------|-----------|
| D               |               |                 | filter list |          |       |       |      |      |    |    |     | CANCEL          | NEW       |
| NEW BLANK STODY |               |                 |             | <u> </u> |       | M     |      | W    | Ŧ  |    |     |                 |           |
| STUDIES 🛅       | WORKLIST      | 6               |             |          | Der 2 | 022 > |      |      | -  |    | 164 | PUUS            |           |
| Accession       | Patient ID    | Name            | DOB         | G        |       | NEE F |      |      | U  |    |     | Reterring       | Desc      |
| 221201000008    | 85639105      | ANDERSON, JON   | 5/30/1975   | M        | 1     |       | 6    | 7    | 8  | 9  | 10  | LIBERT JOHNSON  | STROKE    |
| 221201000020    | 96712356      | DA SEVA, MIGUEL | 5/30/1961   | м        |       |       |      |      |    |    |     | VAN PERONA      | BASELINE  |
| 221201000022    | 5231258148512 | Hammer, John    | 10/12/1968  | M        | 11    | 12    | 13   | 14   | 15 | 16 | 17  | LEERT JOHNSON   |           |
| 221201000011    | 5231258148512 | Hammer, John    | 10/12/1968  | м        |       |       |      |      |    |    |     | LIZABETH ANDRE. | LIMITED M |
|                 |               |                 |             |          |       | 1.0   | - 34 | 1004 |    |    |     |                 |           |

#### You may also filter by study date if you need to locate a patient from a previous or future date by clicking on the calendar icon.

| 221201000021 | 36788524  | MURPHY, JANE      | 7/11/1979  | F |
|--------------|-----------|-------------------|------------|---|
| 221201000015 | 78344015  | NOUVEN, LIAM      | 7/12/1962  | M |
| 221201000014 | 82599416  | PARADOPOULDS, NIC | 1/10/1959  | M |
| 221201000012 | 90363183  | ROSSI, MARK       | 5/20/1954  | M |
| 221201000013 | 47489218  | SATO, HANU        | 10/17/1957 | M |
| 221201000024 | 000069420 | Seachelli, Sally  | 4/20/1969  | M |
| 221201000010 | 57831880  | SILVA, BETH       | 6/22/1934  | F |
| 221201000016 | 49206293  | SMITH, JOHN       | 5/9/1968   | M |
| 221201000035 | 49206293  | SMITH, JOHN       | 5/9/1968   | M |
| 221201000023 | 000100    | test; test        | 4/20/2022  | M |
| 221201000021 | 000096    | TESTing, QC       | 6/28/2021  | M |
| 221201000020 | 000095    | TESTING, QC       | 6/28/2021  | M |
| 221201000019 | 000097    | TESTING, QC       | 6/28/2021  | M |
| 221201000017 | 07864563  | WHITE, ROBERT     | 9/13/1972  | M |
| 221201000036 | 07864563  | WHITE, ROBERT     | 6/13/1972  | M |
| 221201000033 | 82356339  | YILMAZ, EYMEN     | 1/14/1963  | м |
|              |           |                   |            |   |