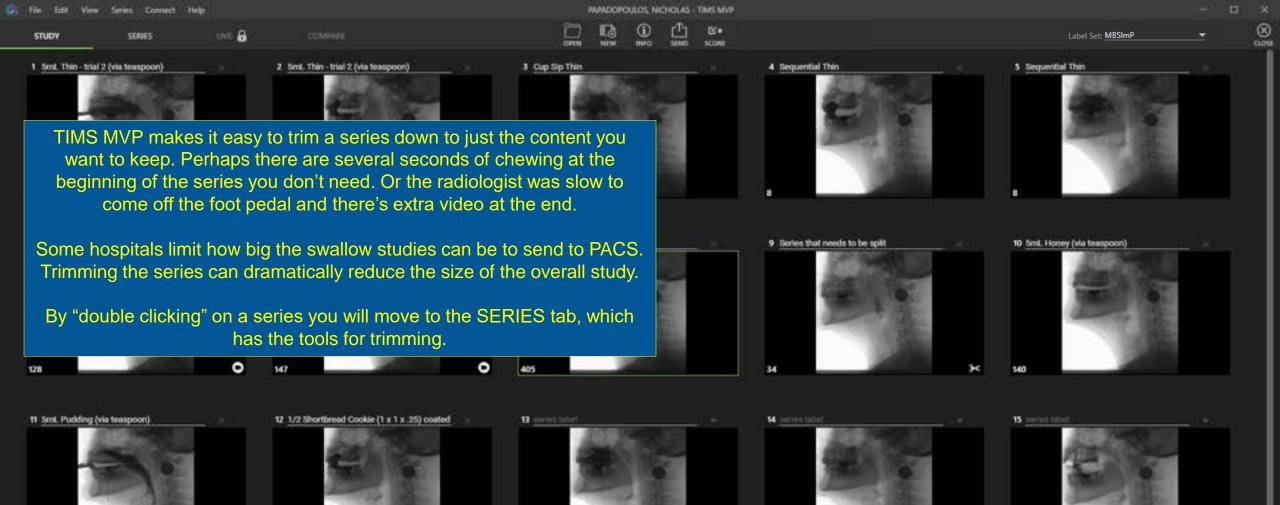

> Labeling Deleting Combining Creating a Composite Clip Splitting Trimming Annotation Flagging

#### **Advanced Features**

Exporting Studies Exporting as DICOM or Backup File Duplicating a study Exporting as a Video Export Image with Area of Interest Copy Image with Area of Interest Import Media Files PatientView Study List Maintenance Creating and Editing Label Sets TIMS Connect Keyboard Shortcuts