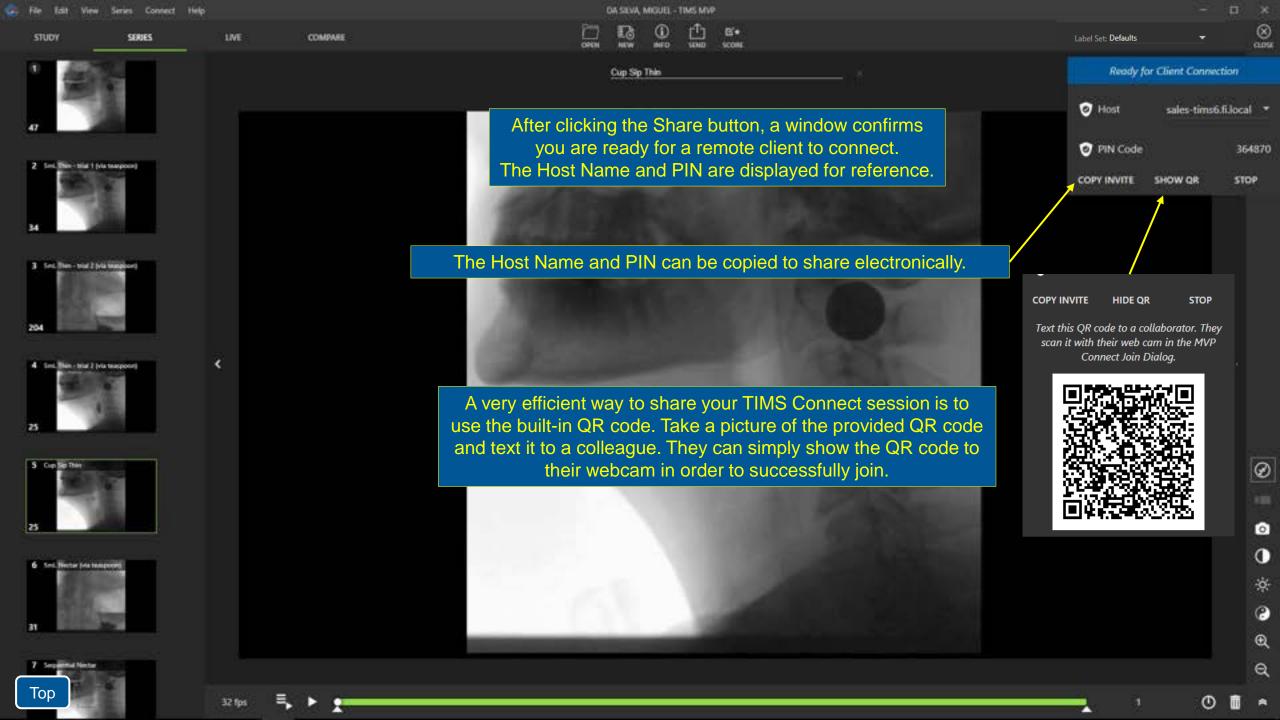

und etc.)
- Optionally control the in-room system remotely to record, edit & review studies!
- Two-way live webcam video & audio
- Utilizes existing hospital networks
- Remote user support with VPN
- Secure & encrypted

### **Typical Use Cases for TIMS Connect**

- Quickly and easily consult with experts within the hospital system.
- Train new staff without overcrowding procedure rooms.
- Efficiently supervise procedures remotely from any office.
- Educate students in a university setting to prepare for live "in-room" procedures.

### TIMS Connect is a paid subscription add-on to TIMS MVP

You can receive a free trial for the TIMS Connect feature by calling our sales dept. at 978-458-4624 ext. 298 or send an email to <u>info@tims.com</u> with your request.

10 fps

Top



32 fps

O

\*







Remote

Me 🖃

000

LEAVE

🦉 🖬 🖓 Type here

6 Seed Meetar Jola Seargeone

Тор

LIVE

0

8

Once joined, a movable webcam window will appear. Your colleague's video always up top, with your video underneath.

E+

SCORE

DA SILVA MIQUEL - TIMS MVP

The remote user's TIMS Review screen will be replaced with the TIMS MVP screen from the procedure room. You'll see the live fluoro video, and optionally be able to control the "in-room" system, just as if you were there!

🕽 Rec Time: 28:15.656 👩 🏮



SERIES STUDY

2 Sec. Wer- tild I bis mappoord

1 Sec. This - wiel 2 fela manpoord

4 Sec. This - this 2 (via mappoor)

204

25

25

5 Cup Sig The

6 Loc Mertar fele teagenies

7 Separate Necto

Тор

0

X 1.1 Con Type here

LIVE

E E

de la

Click on the Mic

icon or select "MUTE" to mute

your micr