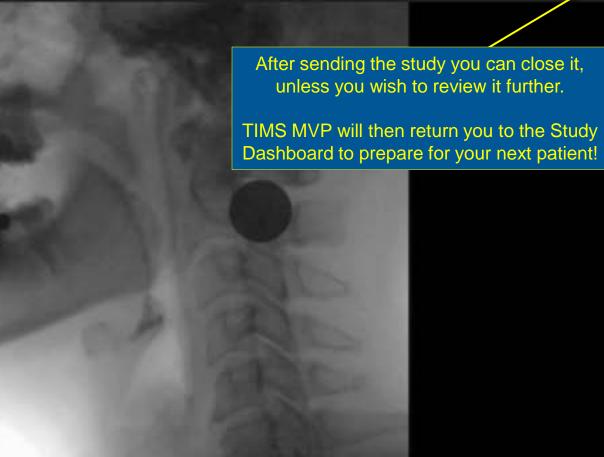

. Or use the space bar to start and stop the playback.



0

»

## Sending a Study to PACS or TIMS Review

COMPARE

When you have completed the study, it can be sent to one or more destinations. Typically, studies are sent to PACS

or VNA for long-term archival. They can also be sent to a TIMS Review workstation for editing and analysis.

uwe 🔒



2 Int. No. and 2 (to trapped)

1 Sed. Ehim - Mail 1 (via teacpoord)

STUDY

3 Capilipitian







7 Cup Se Mette

Тор

30 fps

Click the SEND button to send the study.

\*Once you decide to send the study it will be locked from further editing or recording. The study can be manually unlocked later if necessary.

○ ※ ○ ④ ∅
 Ø

Ø





COMPARE

Sml. Pudding - AP (via teaspoon)

Label Set: M8SImP.

1000 CLOSE

Ø

0

0

Q

Q













Тор

30 fps



|                     |                | <u></u><br>一       |                          | þiter tist               | -             |           |              | CAN    | cn.           | OPEN          |
|---------------------|----------------|--------------------|--------------------------|--------------------------|---------------|-----------|--------------|--------|---------------|---------------|
| STUDIE              |                | WORKUST ED         |                          |                          |               |           |              | Shudy  | Court 29   76 | i4.32 GB hnee |
| Di Let              | First          | DOB Keywords       | Study Date Patient ID He | spital Referring Perform | ning Modality | Body Part | Accession #  | Series | Size (MB)     | Desc