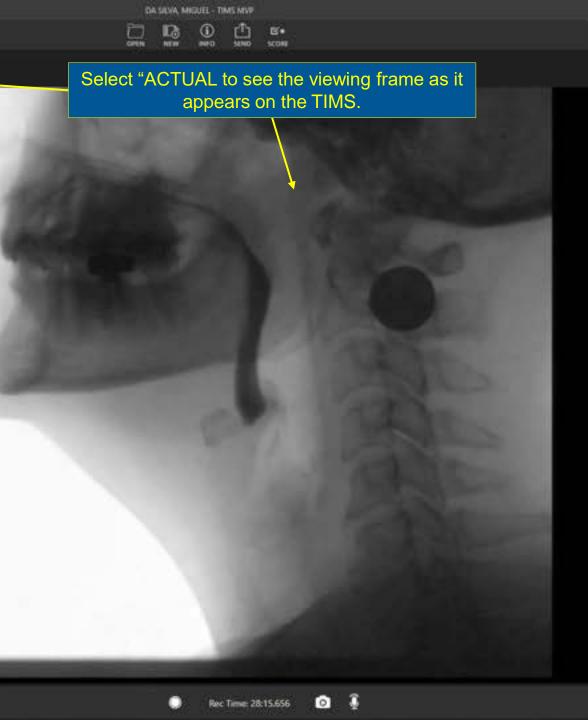

ar fele teagenies

7 Separate Necto

Тор

0

X 1.1 Con Type here

LIVE

E E

de la

Click on the Mic

icon or select "MUTE" to mute

your microphone.

Banda Antina Remote ⊞

Me 目

0

LEAVE CONTROL

DA SUVA MIQUEL - TIMS MVP 13 œ rT) NUW ana o SEND

**B**\*

SCORE

The webcam window can be re-

positioned wherever you like. Clicking on the plus or minus icon will allow you to display or hide the web camera view.

Label Set: Defaults

.....

0 0 € Q

449 PM 1/18/2022 dî.





Me 🔳

B B'e look • -

Ê

Click the "SIZE" icon to optimize the web camera screen. Here is an example of the largest of three different window sizes.



Rec Time:



۵

() ()

Label Set: Defaults

Ĵ



Тор



STUDY

34

204

25

25

31

Тор

5 Capitip Thin

6 Sec Merter (eta beaucont)

7 Separate Neita

SERIES.

LINE





.....

-

0 0 Q Q \*





G Type here

When you select "SWAP" the camera changes to show the In-room view in the larger window space. The TIMS MVP view is swapped to the smaller display window.

0,00

Si



Connect Help File Edit















7 Sequential Next Тор







32 fps

If remote control is enabled and granted, the "CONTROL" icon will be visible. If it is not available or shows a slash mark, it would need to be enabled from the TIMS MVP System first.

0

Rec Time: 28:24.661

Label Set: Defaults

8

Ø

0

×

0

Q

Q

SERIES

STUDY













7 Separate Necto Тор



B  $\odot$ E'+ SCORE 880

From the TIMS MVP system, Click on the "CONTROL" icon with the slash mark to release control over TIMS MVP System remotely.



3 0

Rec Time: 23:36.593

0

0 0 Q Q

\*

.

(105H

2 Sec. Bi