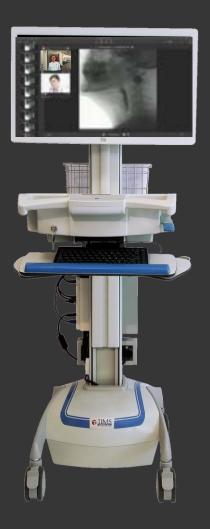

## **TIMS MVP Mobile Cart Connections**

TIMS MVP typically has 4 connections: Video, Trigger, LAN (network) and Power. Find the corresponding cables coming from the TIMS mobile cart and make the connections. The cables are usually labeled.