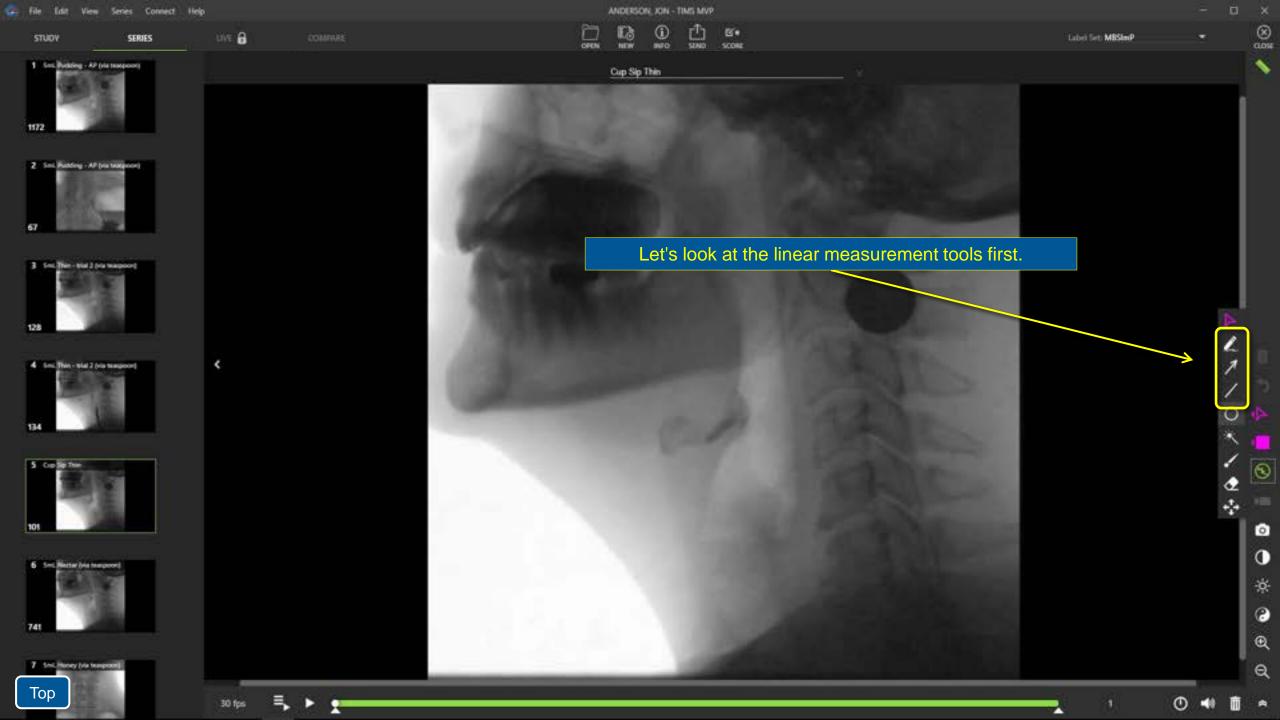

ELIZA                 | NM)             |               | 19129123     | 12         | 232       |               |  |  |

## Creating and Editing Label Sets





QQ

Time



141

Top 5ml. Thin - trial 1 (via teaspoon)

Time





Sed. Thin - trial 1 (via temp



Top 3ml. Thin - trial 1 (via texspoort)

## Measurement





| STUDY    | SERIES              | UVE 🔒 | COMPARE |  |
|----------|---------------------|-------|---------|--|
| the thir | View Series Connect | 1.55  |         |  |

|      | ANDERSO | N, JON-1   | TIMS MVP |     |
|------|---------|------------|----------|-----|
| OPEN | E3      | ()<br>1940 |          | E's |

Cup Sip Thin

3

æ

Q

6













7 Serie Honey (via teatgree

Тор



٠

Here you can change the color and line thickness for annotations or measurements.























Тор



















## Measurement Example Hyoid Excursion

| the tar            | Yem serves connec | z nep  |                | AND EXCITE ANY                                                                                                                                                                                                            |                   |    |    |
|--------------------|-------------------|--------|----------------|---------------------------------------------------------------------------------------------------------------------------------------------------------------------------------------------------------------------------|-------------------|----|----|
| STUDY              | SERIES            | uve 🔒  | COMME          | CPEN NEW