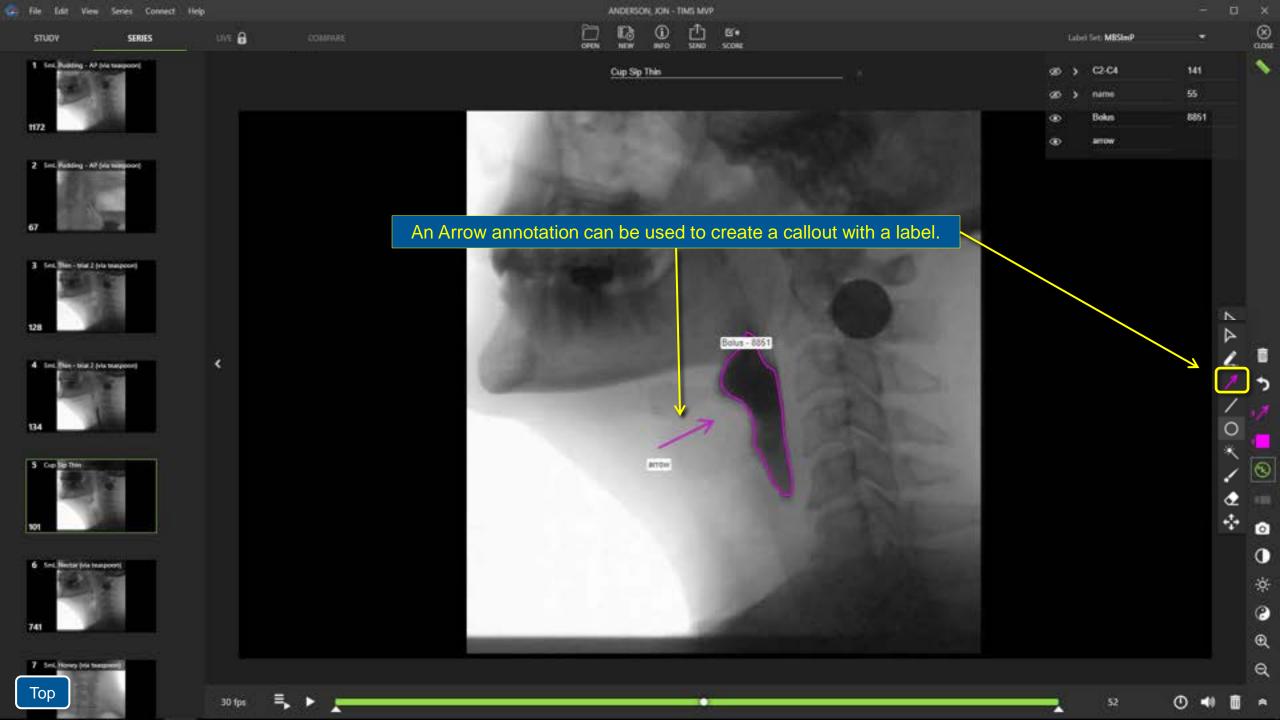

> Labeling Deleting Combining Creating a Composite Clip Splitting Trimming Annotation Flagging