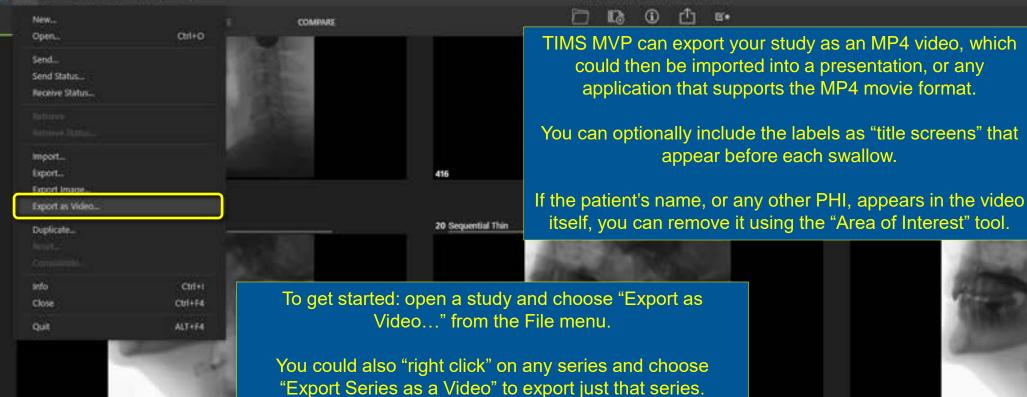

#### **Advanced Features**

Exporting Studies Exporting as DICOM or Backup File Duplicating a study Exporting as a Video Export Image with Area of Interest Copy Image with Area of Interest Import Media Files PatientView Study List Maintenance Creating and Editing Label Sets TIMS Connect Keyboard Shortcuts