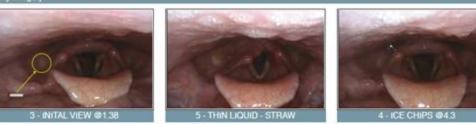

#### **FEES Workflow**

Recording a FEES Study Reviewing a Study Creating a Single Frame "Snapshot" Swallow Detect Creating a Subclip Creating a Composite clip Adjust Saturation Level A Note About File size