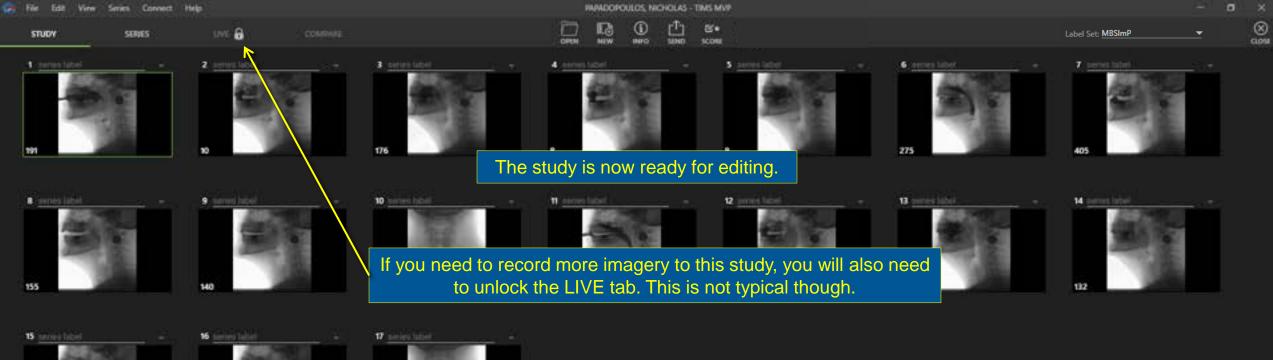

| Quit                                                                                                              | ALT+F4 |                         |            |  |



Create a Study to Enable Live Video

File Edit

Ver

Series Connect Help











ò.

Q

|                   | MDCI-D  |      |       |
|-------------------|---------|------|-------|
| Label Set: MBSImP | WIDSIMP | Sett | Label |

8

Ø

0

0

ġ.

C

Q

Q

|  | 10004-0002 |  |
|--|------------|--|
|  |            |  |

LINE

| AND | ERSON, A | ON - TIMS | MVP        |
|-----|----------|-----------|------------|
| 13  | ٢        | t)        | <b>B</b> * |









The SERIES tab allows you to perform all the same editing functions as the STUDY tab, but also provides tools for in-depth review:

- Frame-by-Frame analysis
- Fast & Slow-Motion playback
- **Comparing** of two series side-by-side can be done for deeper analysis
- **Trimming** to remove unneeded images from either side of a series
- Create a Subclip
- Create a Composite Clip to combine multiple individual