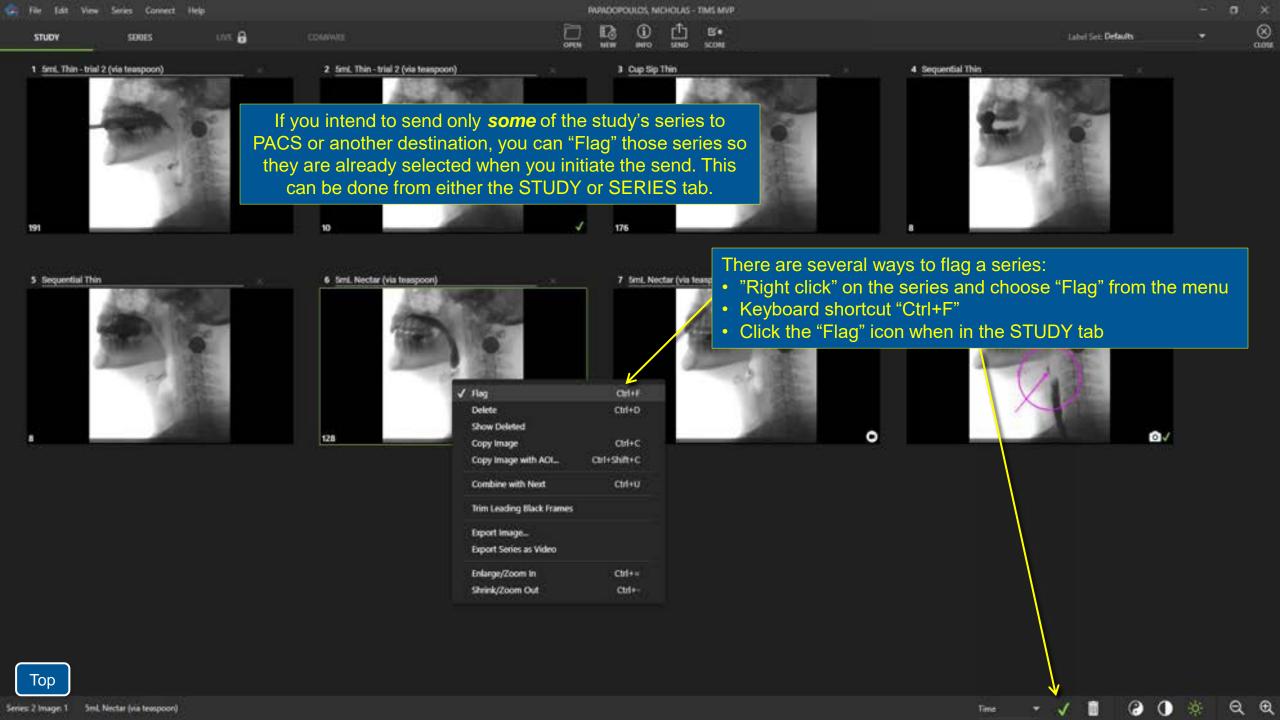

> Labeling Deleting Combining Creating a Composite Clip Splitting Trimming Annotation Flagging

#### **Advanced Features**

Exporting Studies Exporting as DICOM or Backup File Duplicating a study Exporting as a Video Export Image with Area of Interest Copy Image with Area of Interest Import Media Files PatientView Study List Maintenance Creating and Editing Label Sets TIMS Connect Keyboard Shortcuts