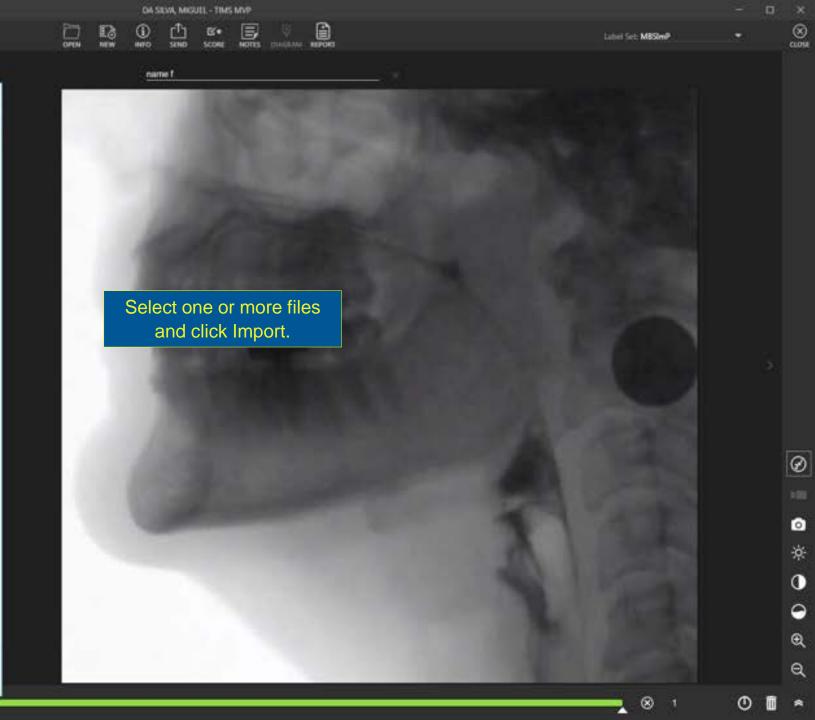

#### **Advanced Features**

Exporting Studies Exporting as DICOM or Backup File Duplicating a study Exporting as a Video Export Image with Area of Interest Copy Image with Area of Interest Import Media Files PatientView Study List Maintenance Creating and Editing Label Sets TIMS Connect Keyboard Shortcuts