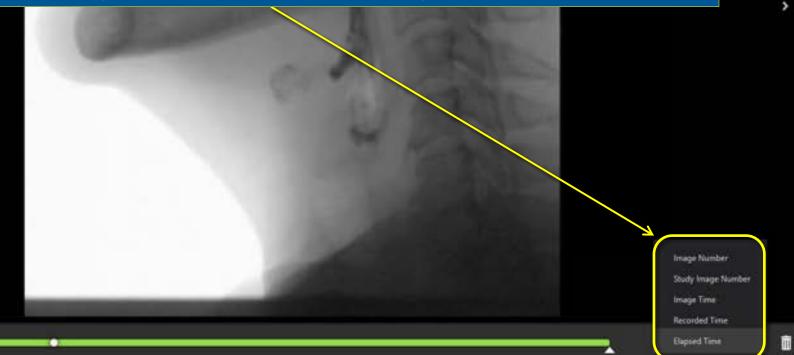

|        |
| 218                               |                                                                          |                   |     |        |
| 2 TIM                             | S MVP can display any of the following information next to the timeline: |                   |     |        |

- Image Number: The current frame number in this series.
- Image Time: A time stamp, from the beginning of the study, to the current image. If you have deleted or trimmed any series, they are *not* included in this calculation.
- Recorded Time: Displays the total recorded time.
- Elapsed Time: Total elapsed time starting from when the first frame of the study is recorded. This timer runs whether you are recording or not, so you can determine how long the study ran start to finish.







Тор

232

Тор

PAPADOPOULOS, NICHOLAS - TIMS MVP B\*

12160

SCORE

OPEN

Label Set: MBSImP

8

Ø

0

0

0

Q

Enlarge/Zoom In : Chil+ ::

The magnifying glasses zoom the image in and out. When zoomed in you can either "grab" the image with your mouse and drag to reposition or use the scroll bars that will appear on right and bottom of the image. You can drag the image while it is playing, to follow the bolus for example.

STUDY

unt 🔒

<

30 fps

Label Set: MIShnP



8

Ø

0

0

€

Q

Adjust Contrast













Тор

PAPADOPOULOS, NICHOLAS - TIMS MVP

INFO

SEND

OPEN

100

B\*

SCORE

Contrast and Brightness controls. They only effect how you are viewing the image and do not change the saved imagery. The icon changes to green if it is in use. Single click on it again to revert bac