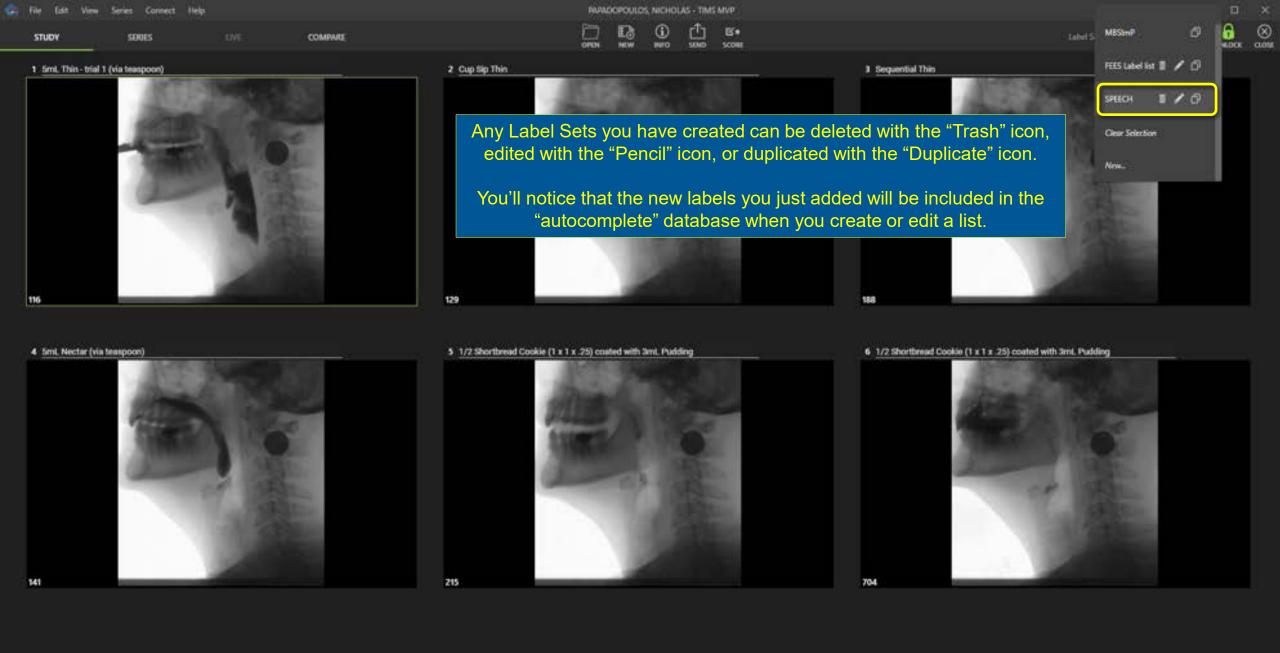

#### **Advanced Features**

Exporting Studies Exporting as DICOM or Backup File Duplicating a study Exporting as a Video Export Image with Area of Interest Copy Image with Area of Interest Import Media Files PatientView Study List Maintenance Creating and Editing Label Sets TIMS Connect Keyboard Shortcuts