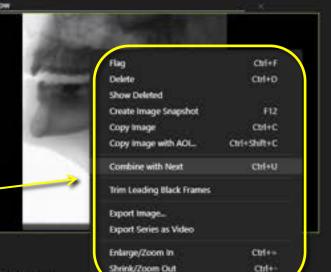

> Labeling Deleting Combining Creating a Composite Clip Splitting Trimming Annotation Flagging