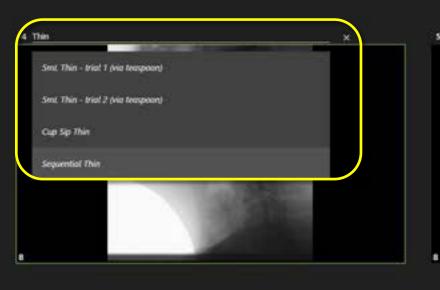

> Labeling Deleting Combining Creating a Composite Clip Splitting Trimming Annotation Flagging