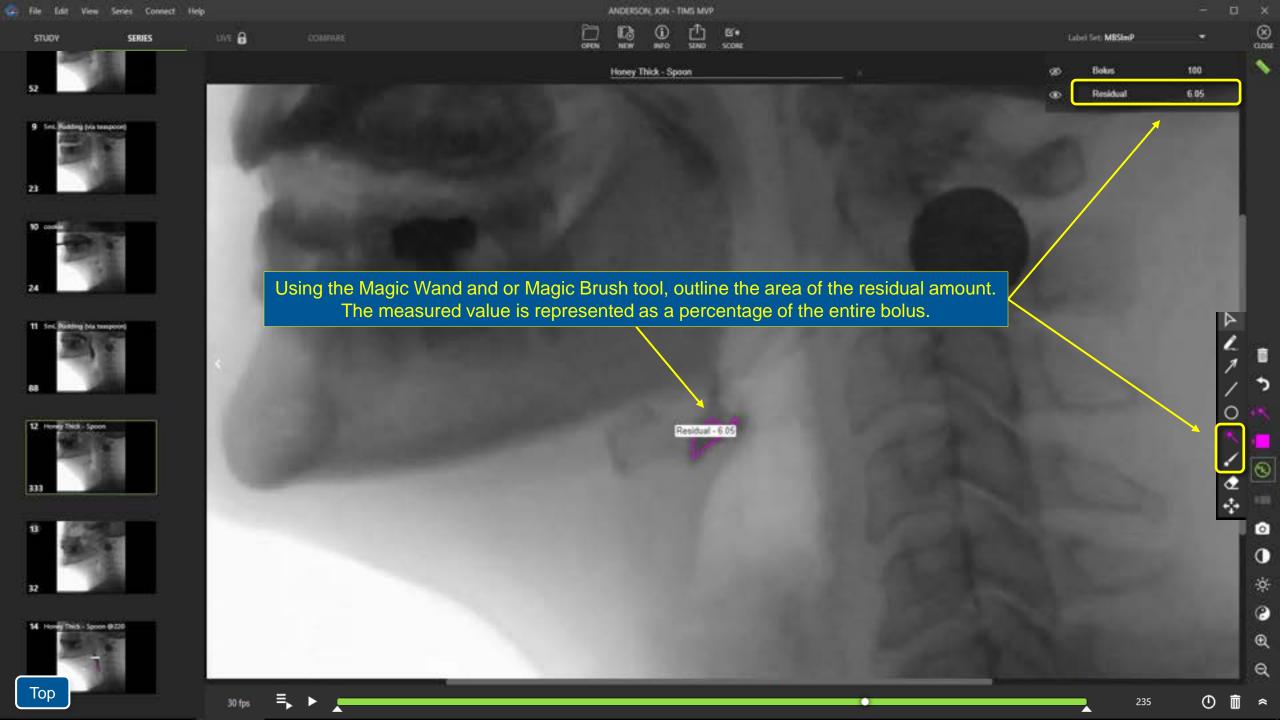

|             |
| 11 Set, Noting the mapping<br>58                                   |                                                                                     |                   |             |
| 12 Hondy Theth - Space<br>333                                      | Beks - 2930 7                                                                       |                   |             |
| 13<br>32                                                           |                                                                                     |                   | ه<br>ن<br>ه |
| 14. Houring Treats - Spacen (0.220)           Top           30 fps |                                                                                     | 220               | 0<br>0<br>0 |











# Scoring a Study

# Before implementing any of the included scoring protocols in TIMS MVP it is recommended that you consult the following resources that have been suggested by the researchers that developed them:

#### MBSImP

For MBSImP information & training the most direct link is: <a href="https://www.northernspeech.com/MBSImP/">https://www.northernspeech.com/MBSImP/</a>

#### Other relevant articles, papers and validation studies:

- Martin-Harris, B., Brodsky, M. B., Michel, Y., Castell, D. O., Schleicher, M., Sandidge, J., ... & Blair, J. (2008). MBS measurement tool for swallow impairment—MBSImp: establishing a standard. *Dysphagia*, *23*(4), 392-405.

- Martin-Harris, B., Humphries, K., & Garand, K. L. (2017). The modified barium swallow impairment profile (MBSImP<sup>™</sup