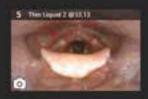

Θ

€

Θ



Delete Show Deleted 2. This Liquid 1



**Create Image Snapshot** Ctrl+C Copy Image Copy Image with AOI\_ Ctrl+Shift+C Combine with Next Ctrl+U Detect Swallows

30 fps

Export Image...

**Export Series as Video** 

3 Thin Liquid 2

1 APPLICAUCE 2





6 Sel. Thin - trial 2 @ 33.13



A new feature of TIMS MVP 5.0 is "Swallow Detect", it shows on the timeline where the swallows appear.

Right click on any Series and select Detect Swallows to enable this feature when desired. It can also be permanently added to the channel so its always on. If you are interested in configuring this option contact:

> Support Hotline: 978-458-4624 x204 We have staff available to assist you Monday through Friday 8am to 8pm EST.

Hammer, John - TBMS MVP



Ø

.

0

0

0

Q

Q

Thin Liquid 2











30 fps

There are two ways to extract Subclips from a longer video:

### Method 1

Right click on the timeline (bottom) at the point where you want to start the Subclip. Drag to the point where you want to end the Subclip, then click the Subclip icon (right).



UNE 🔒 COMPARE



.

Ø

-

0

0

0

Q

Q











6 Third David 2 (913.13



Thin Liquid 2

OPEN

 $\bigcirc$ 

Hammer, John - TIMS MVP

1COM

table D

### Method 2

Drag the trimming markers on either side of the timeline to set the start and end points. As you drag the markers the video will scrub along with you. Click the Subclip icon to extract it.



4

ጣ

1946 🔒

•

30 fps

| Hammer | , John - T | INS MVP |    |
|--------|------------|---------|----|
| 12     | ()<br>100  | 1       | E. |
|        |            |         |