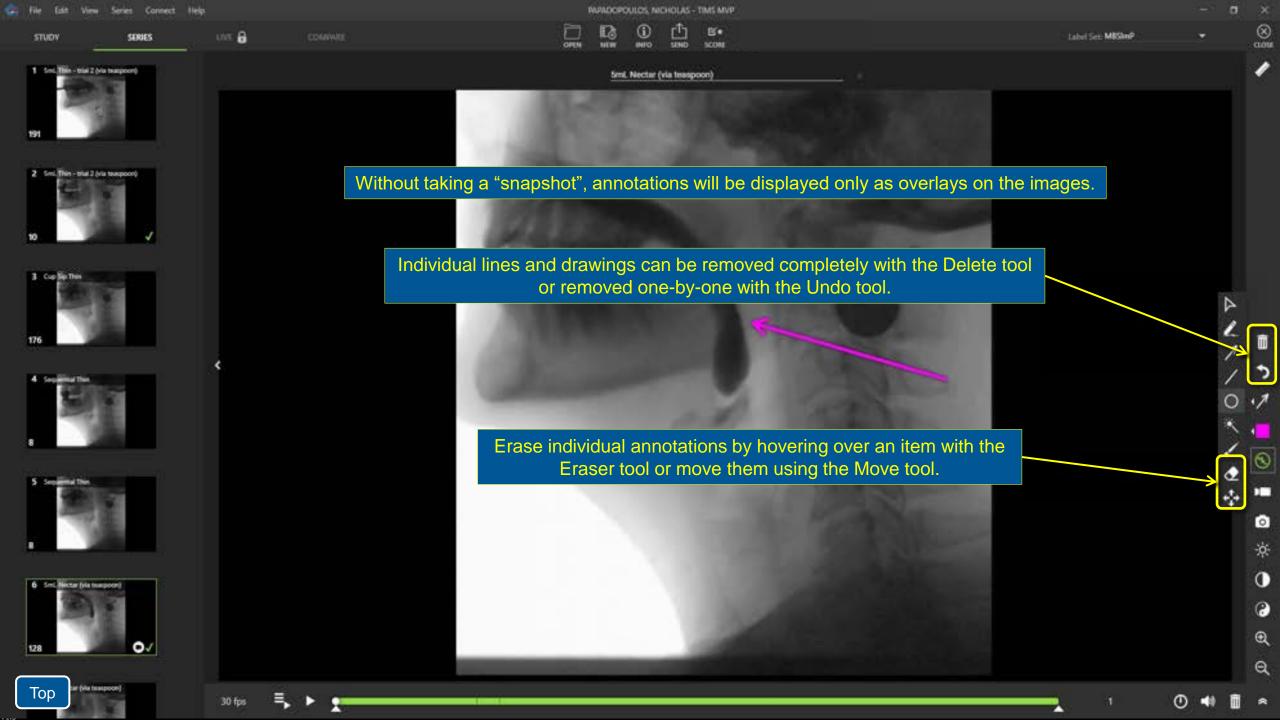

> Labeling Deleting Combining Creating a Composite Clip Splitting Trimming Annotation Flagging