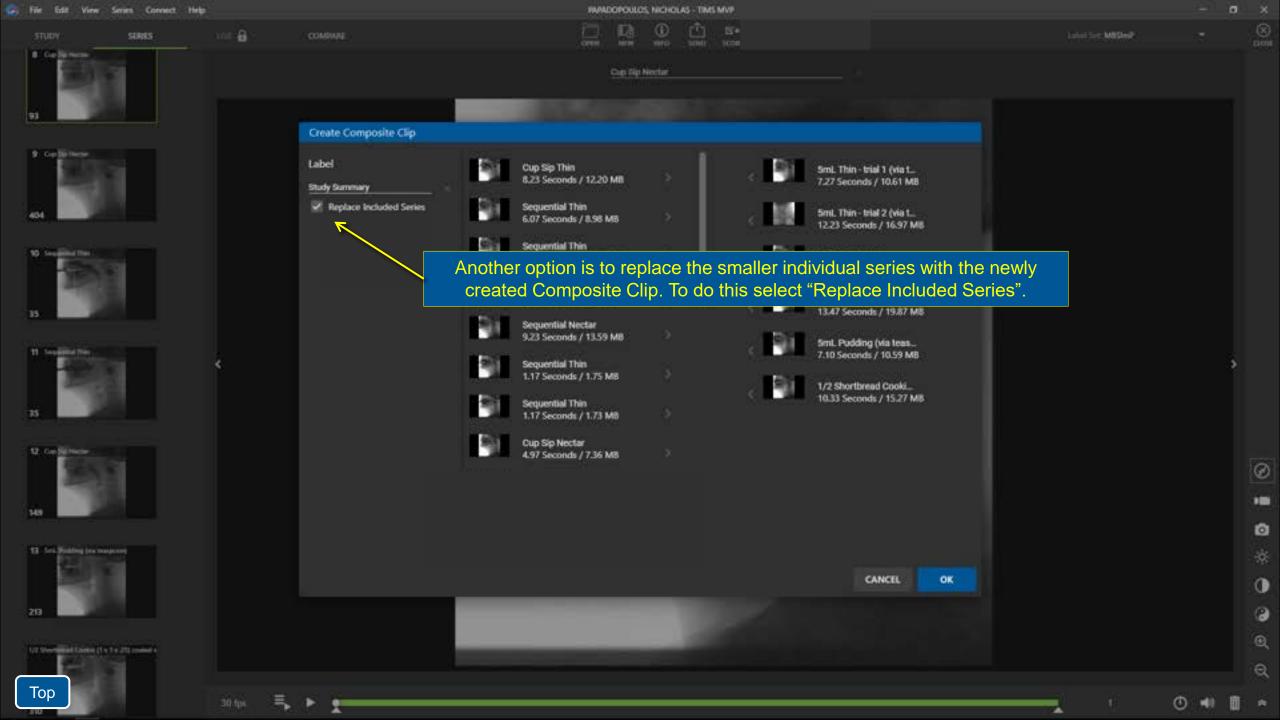

> Labeling Deleting Combining Creating a Composite Clip Splitting Trimming Annotation Flagging

#### **FEES Workflow**

Recording a FEES Study Reviewing a Study Creating a Single Frame "Snapshot" Swallow Detect Creating a Subclip Creating a Composite clip Adjust Saturation Level A Note About File size