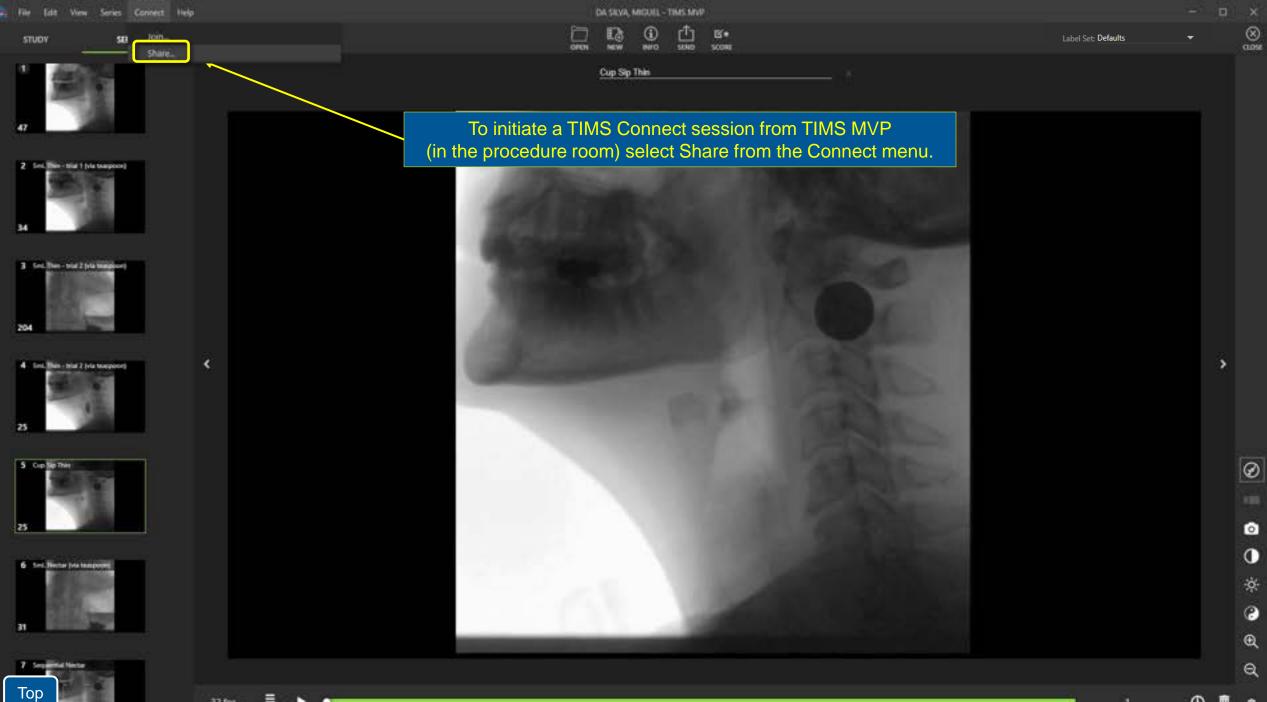

endoscopes, ultrasound etc.)
- Optionally control the in-room system remotely to record, edit & review studies!
- Two-way live webcam video & audio
- Utilizes existing hospital networks
- Remote user support with VPN
- Secure & encrypted

### **Typical Use Cases for TIMS Connect**

- Quickly and easily consult with experts within the hospital system.
- Train new staff without overcrowding procedure rooms.
- Efficiently supervise procedures remotely from any office.
- Educate students in a university setting to prepare for live "in-room" procedures.

### TIMS Connect is a paid subscription add-on to TIMS MVP

You can receive a free trial for the TIMS Connect feature by calling our sales dept. at 978-458-4624 ext. 298 or send an email to <u>info@tims.com</u> with your request.

10 fps

Top



32 fps

O

\*







Remote

Me 🖃

000

LEAVE

🦉 🖬 🖓 Type here

6 Seed Meetar Jola Seargeone

Тор

LIVE

0

8

Once joined, a movable webcam window will appear. Your colleague's video always up top, with your video underneath.

E+

SCORE

DA SILVA MIQUEL - TIMS MVP

The remote user's TIMS Review screen will be replaced with the TIMS MVP screen from the procedure room. You'll see the live fluoro video, and optionally be able to control the "in-room" system, just as if you were there!

🕽 Rec Time: 28:15.656 👩 🏮



SERIES STUDY

2 Sec. Wer- tild I bis mappoord

1 Sec. This - wiel 2 fela manpoord

4 Sec. This - this 2 (via mappoor)

204

25

25

5 Cup Sig The

6 Loc Mertar fele teagenies

7 Separate Necto

Тор

0

X 1.1 Con Type here

LIVE

E E

de la

Click on the Mic

icon or select "MUTE"