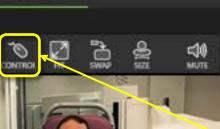

lp File Edit















7 Sequential Next Тор







32 fps

If remote control is enabled and granted, the "CONTROL" icon will be visible. If it is not available or shows a slash mark, it would need to be enabled from the TIMS MVP System first.

0

Rec Time: 28:24.661

Label Set: Defaults

8

Ø

0

×

0

Q

Q

SERIES

STUDY













7 Separate Necto Тор



B  $\odot$ E'+ SCORE 880

From the TIMS MVP system, Click on the "CONTROL" icon with the slash mark to release control over TIMS MVP System remotely.



3 0

Rec Time: 23:36.593

0

0 0 Q Q

\*

.

(105H

2 Sec. Bits - that I bra mappeort

1 Set. The - wiel 2 fela managered

4 Sec. This - trial 2 (via margoors)

204

25

25

5 Cup Sig Thi

6 Loca Mertin bie tempeter

7 Secondition West

Тор

STUDY SERIES

**6**0

LEAVE

۲

LIVE



Remote

E



Once you have taken control of the TIMS MVP System you have the full control to be able to set up new studies, as well as the ability to Record, Edit, Review, and even Send!

DA SILVA, MIGUEL - TIMS MVP

(II)

.....

Ľ

SEND

B\*

SCORE

自

B

You can chat messages in the text box.

3

.....



| There is a Pop up to notify that the session<br>has ended. Select "OK" to close. |  |
|----------------------------------------------------------------------------------|--|
|                                                                                  |  |
| Yikes!<br>The remote session has ended                                           |  |
| ок                                                                               |  |

# **TIMS MVP Shortcut Keys - Sorted by Function*