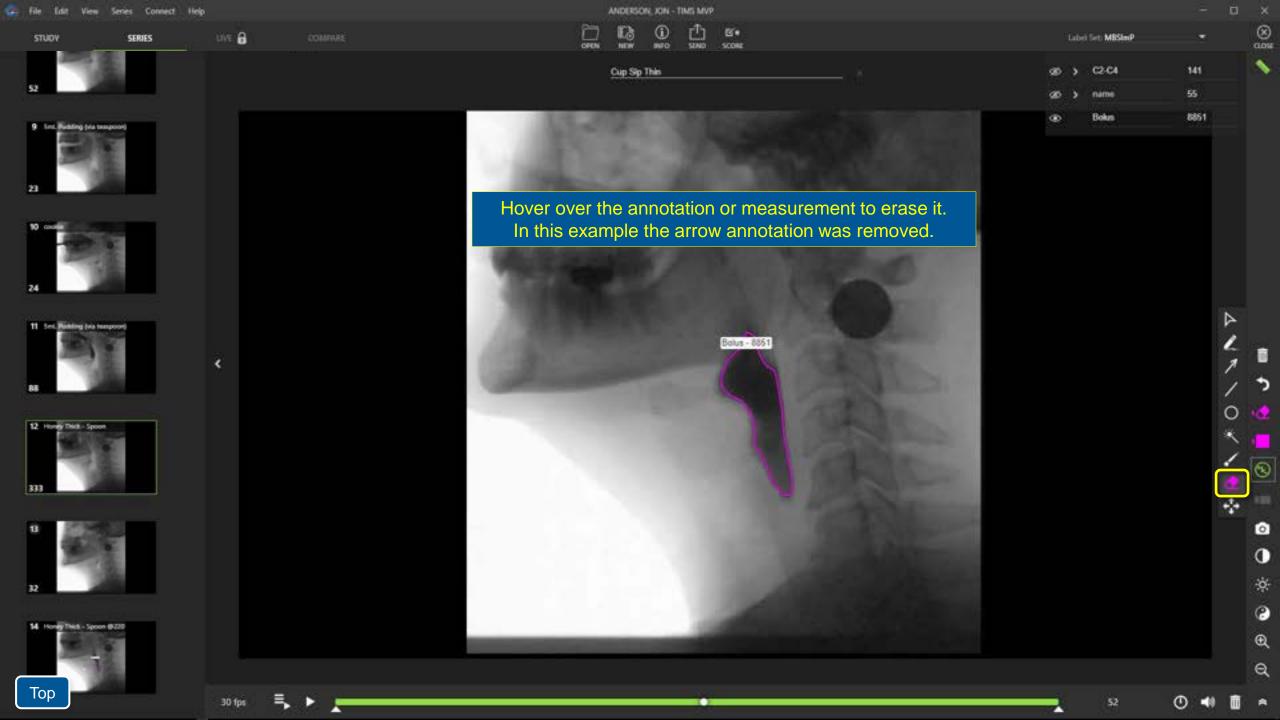

> Labeling Deleting Combining Creating a Composite Clip Splitting Trimming Annotation Flagging