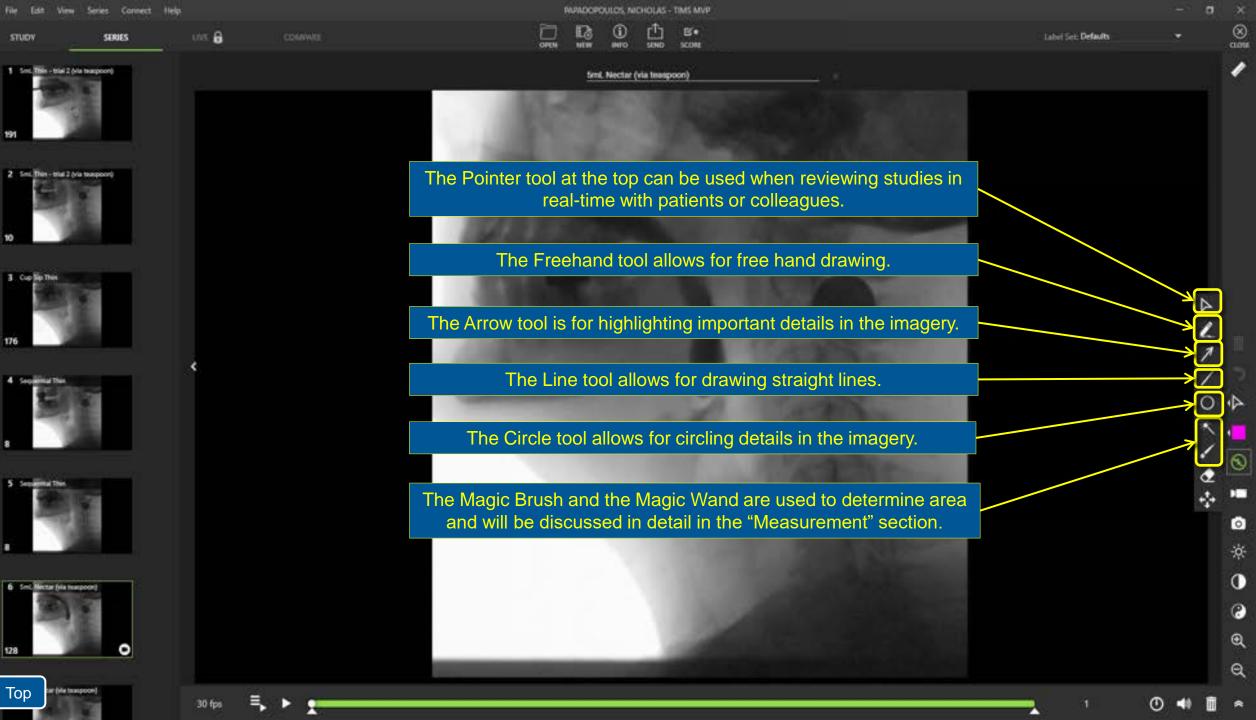

ds to be split

1000

0.00

Label Set: MBSImP

۲

2

34



Ø

0

0

0

Q

Q







Тор

 Another very efficient way to trim is to scrub with your mouse right on the image. Use the "[" key to mark the start point. Scrub some more and use "]" to mark the end point. Then use the on-screen arrow to move to the next series.

 Type "[" for start point.

C 2014/04/8

1945 🔒

RAPADOPOULOS, NICHOLAS - TIMS MVP

|      | 13  | 3     | 酉    | B.   |
|------|-----|-------|------|------|
| OPEN | NUT | 18410 | 5040 | 1006 |

Series that needs to be split

Label Set: MBSImP

8

Ø

0

0

0

Q

Q

Cinate a Video Subalip











0

30 fps



11 Sed. Honey (Valtaspoor)



An alternate way to break up a series is to create smaller Subclips. to review this method, click <u>here.</u>

07.166 delta 🕥 🛛











Sequential Thin

SMADER CADIA

Ш

5

1

0

0

0

Q

Q

\*

0 🔹



STUDY



6 Seit Netter (viaturagener)



۰.

30 fps

7 Seil, Nexter (via teaspoon)



Top









Тор

30 fps

Π

17

•

0

1

**◎** ☆

0

0

Q

a

| 1011 91 | 24 1223 - MARAN - A |        |      |            |      |         |  |
|---------|---------------------|--------|------|------------|------|---------|--|
| uov     | SERVES              | unte 🔒 | GPEN | ()<br>INTO | 5500 | SCORE . |  |
|         |                     |        |      | Sip Thin   |      |         |  |

This single snap image can be sent with the study to PACS or any destination. By default, TIMS adds the frame number and lists the series number from where the image was extracted .Click the "x" to change this information and gain access the labe