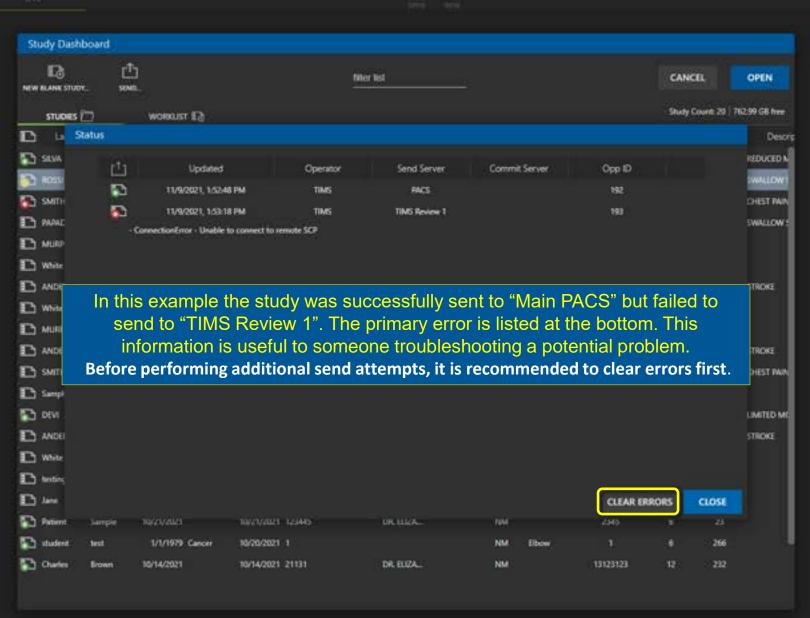

| 10/21/2021    | 123445     |          | DR. ELIZA  |            | NM)      |           | 2345         | ( <b>0</b> )   | 23            |              |
| Ð   | student   | test          | 1/1/1979   | Cancer   | 10/20/2021    |            |          |            |            | NM)      | Ebow      | 1.5          | (e)            | 266           |              |
| Ð   | Charles   | Brown         | 10/14/2021 |          | 10/14/2021    | 21131      |          | DR. ELIZA  |            | NM)      |           | 13123123     | 12             | 232           |              |
|     |           |               |            |          |               |            |          |            |            |          |           |              |                |               |              |



## Editing a Study

| Wet       Collect       Import       Collect       Import         Service States       There are several ways to access the Study Dashboard if it is not already open:         Met       Click the "OPEN" button         Service       Click the "OPEN" button         Choose "Open" from the File menu         Type "Ctrl+O" on the keyboard