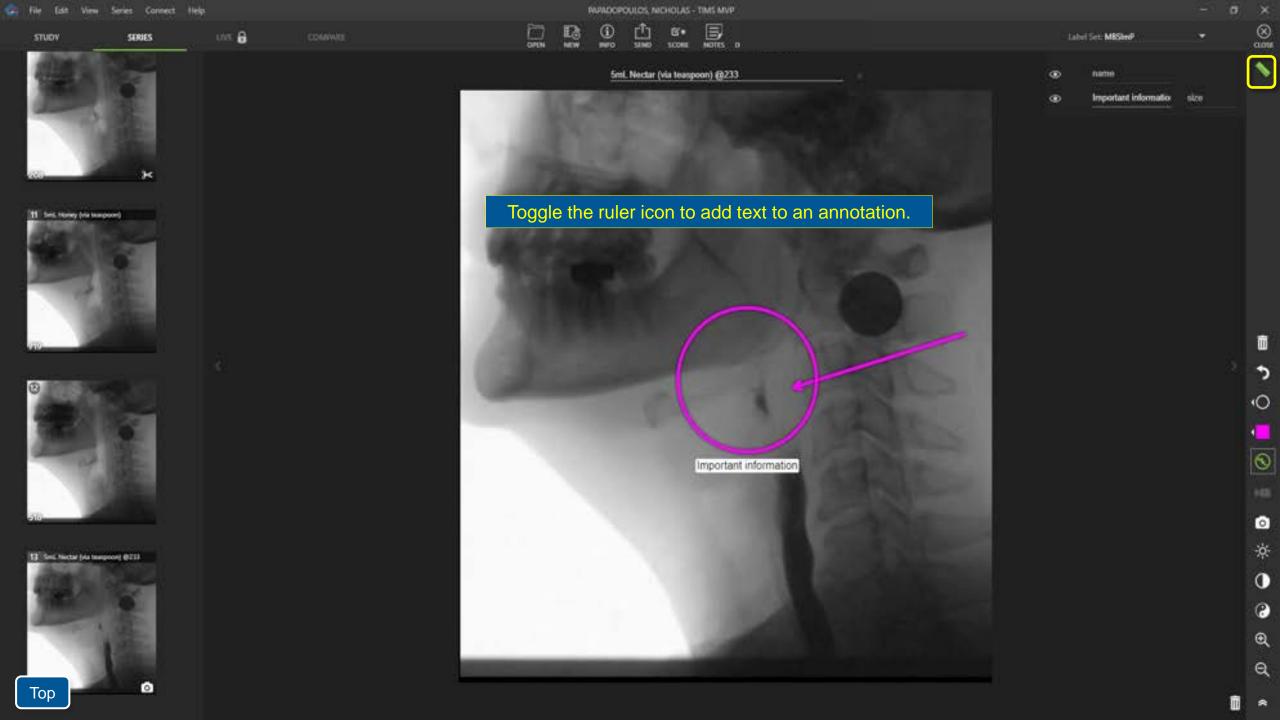

> Labeling Deleting Combining Creating a Composite Clip Splitting Trimming Annotation Flagging