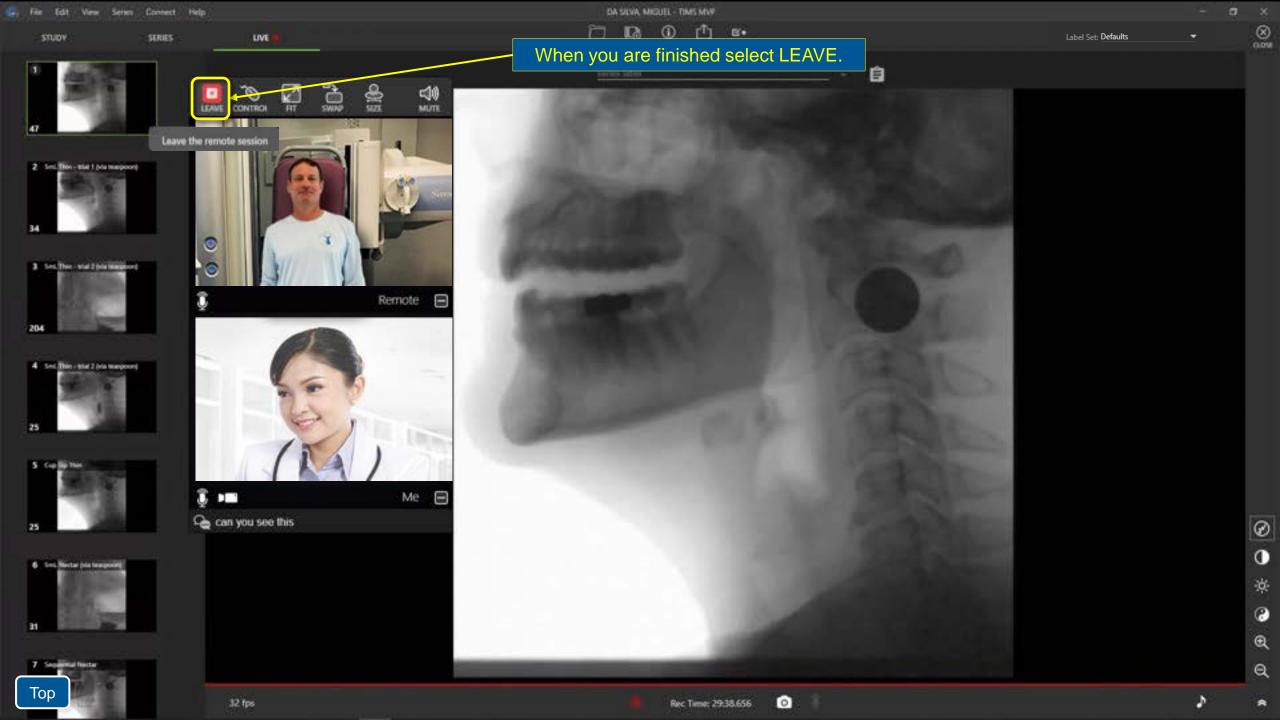

Q

Q

SERIES

STUDY













7 Separate Necto Тор



B  $\odot$ E'+ SCORE 880

From the TIMS MVP system, Click on the "CONTROL" icon with the slash mark to release control over TIMS MVP System remotely.



3 0

Rec Time: 23:36.593

0

0 0 Q Q

\*

.

(105H

2 Sec. Bits - that I bra mappeort

1 Set. The - wiel 2 fela managered

4 Sec. This - trial 2 (via margoors)

204

25

25

5 Cup Sig Thi

6 Loca Mertin bie tempeter

7 Secondition West

Тор

STUDY SERIES

**6**0

LEAVE

۲

LIVE



Remote

E



Once you have taken control of the TIMS MVP System you have the full control to be able to set up new studies, as well as the ability to Record, Edit, Review, and even Send!

DA SILVA, MIGUEL - TIMS MVP

(II)

.....

Ľ

SEND

B\*

SCORE

自

B

You can chat messages in the text box.

3

.....



| There is a Pop up to notify that the session<br>has ended. Select "OK" to close. |  |
|----------------------------------------------------------------------------------|--|
|                                                                                  |  |
| Yikes!<br>The remote session has ended                                           |  |
| ок                                                                               |  |

# **TIMS MVP Shortcut Keys - Sorted by Function**

| Shortcut          | Action                                 |
|-------------------|----------------------------------------|
| Capture           |                                        |
| 112]              | Snap single image frame                |
| SPACEBAR          | Start/Stop record