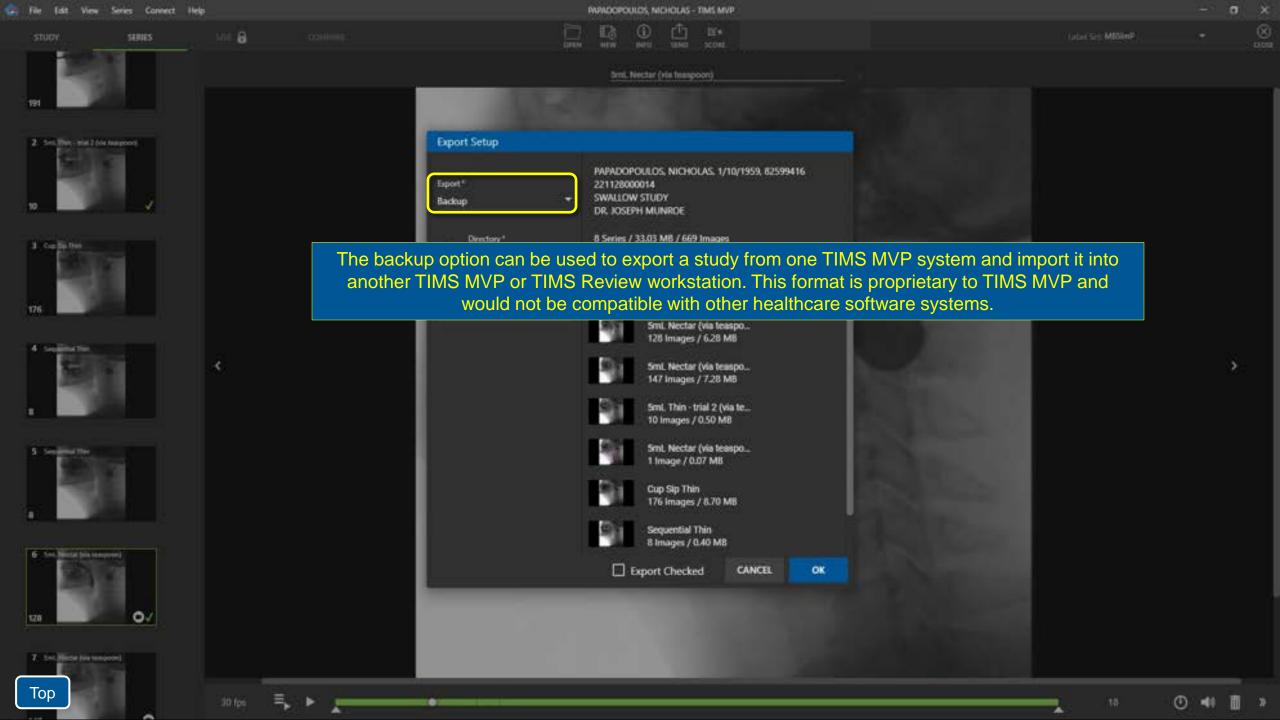

#### **Advanced Features**

Exporting Studies Exporting as DICOM or Backup File Duplicating a study Exporting as a Video Export Image with Area of Interest Copy Image with Area of Interest Import Media Files PatientView Study List Maintenance Creating and Editing Label Sets TIMS Connect Keyboard Shortcuts