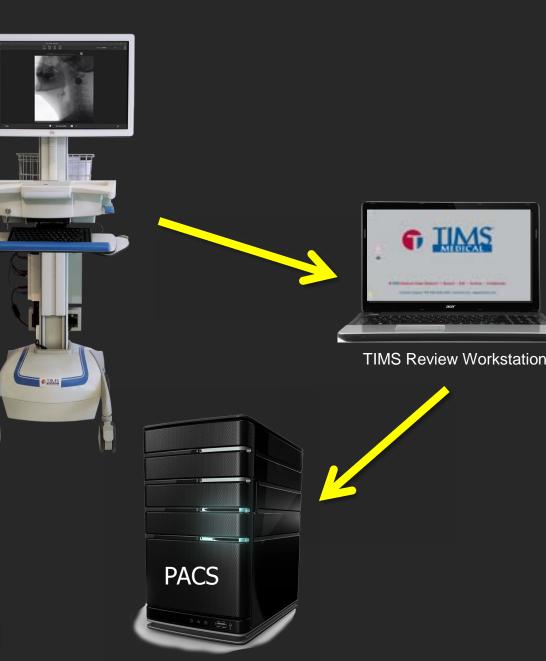

## Workflow Options: Send to TIMS Review, then PACS

The most common workflow used by our customers is to record with TIMS MVP then send the completed study to a TIMS Review workstation (usually in the Speech Office). The study can be edited / reviewed more thoroughly and finally archived to PACS.

#### PROS

- Reduce time spent in procedure room. Review & editing done elsewhere.
- The study can be significantly reduced in size through trimming and deleting unwanted series.
- The TIMS Review software is optimized for smoothly reviewing high resolution / high frame rate imagery.
- TIMS Review includes tools for clinically analyzing MBSS such as scoring, timing swallowing events, frame-by-frame playback, etc.
- TIMS Review is an ideal platform for consulting with patients & their families.

#### CONS

Study not available in PACS until sent from TIMS Review.