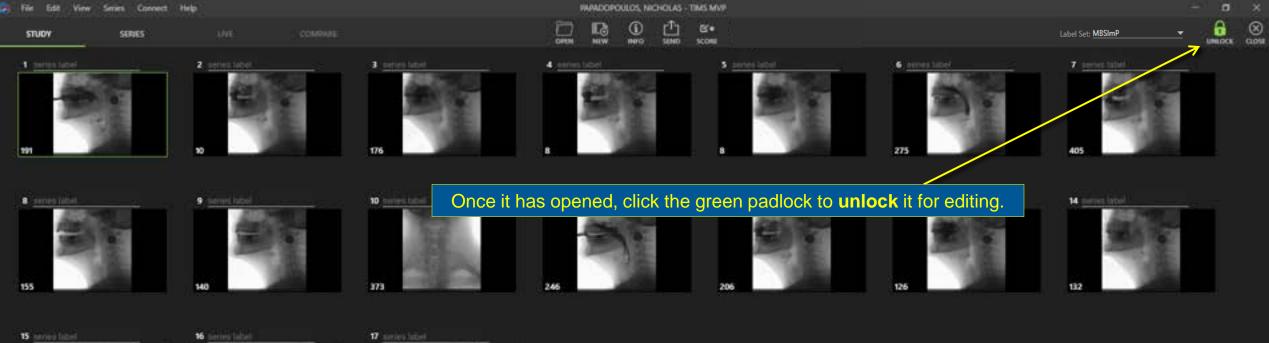

| Quit                                                                                                              | ALT+F4 |                         |            |  |



Create a Study to Enable Live Video

File Edit

Ver

Series Connect Help











ò.

Q

|                   | MDCI-D  |      |       |
|-------------------|---------|------|-------|
| Label Set: MBSImP | WIDSIMP | Sett | Label |

8

Ø

0

0

ġ.

C

Q

Q

|  | 10004-0002 |  |
|--|------------|--|
|  |            |  |

LINE

| AND | ERSON, A | ON - TIMS | MVP        |
|-----|----------|-----------|------------|
| 13  | ٢        | t)        | <b>B</b> * |









The SERIES tab allows you to perform all the same editing functions as the STUDY tab, but also provides tools for in-depth review:

- Frame-by-Frame analysis
- Fast & Slow-Motion playback
- **Comparing** of two series side-by-side can be done for deeper analysis
- **Trimming** to remove unneeded images from either side of a series
- Create a Subclip
- Create a Composite Clip to combine multiple individ