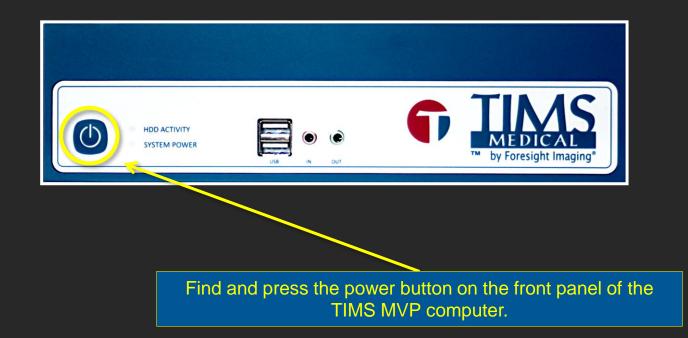

# Connecting and Powering on TIMS MVP

# Recording a Study

To launch the TIMS MVP application:

- Double click the icon on the desktop or
- Single click the icon on the task bar