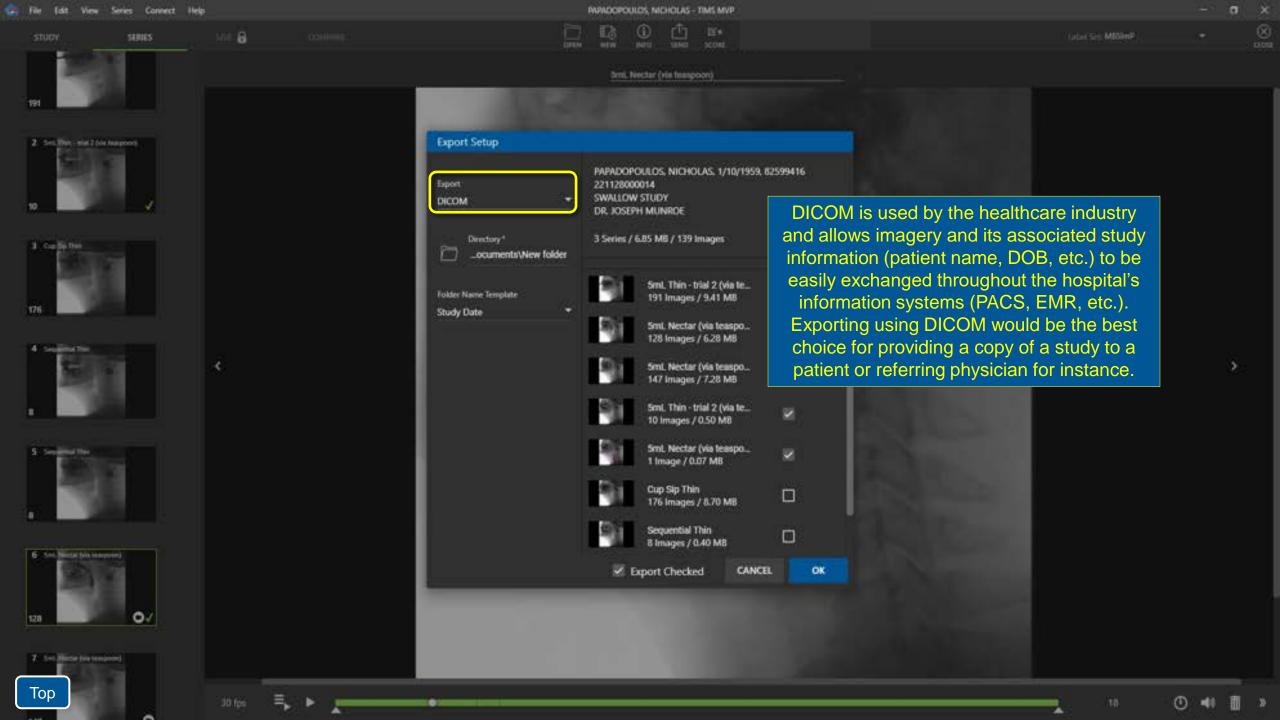

#### **Advanced Features**

Exporting Studies Exporting as DICOM or Backup File Duplicating a study Exporting as a Video Export Image with Area of Interest Copy Image with Area of Interest Import Media Files PatientView Study List Maintenance Creating and Editing Label Sets TIMS Connect Keyboard Shortcuts