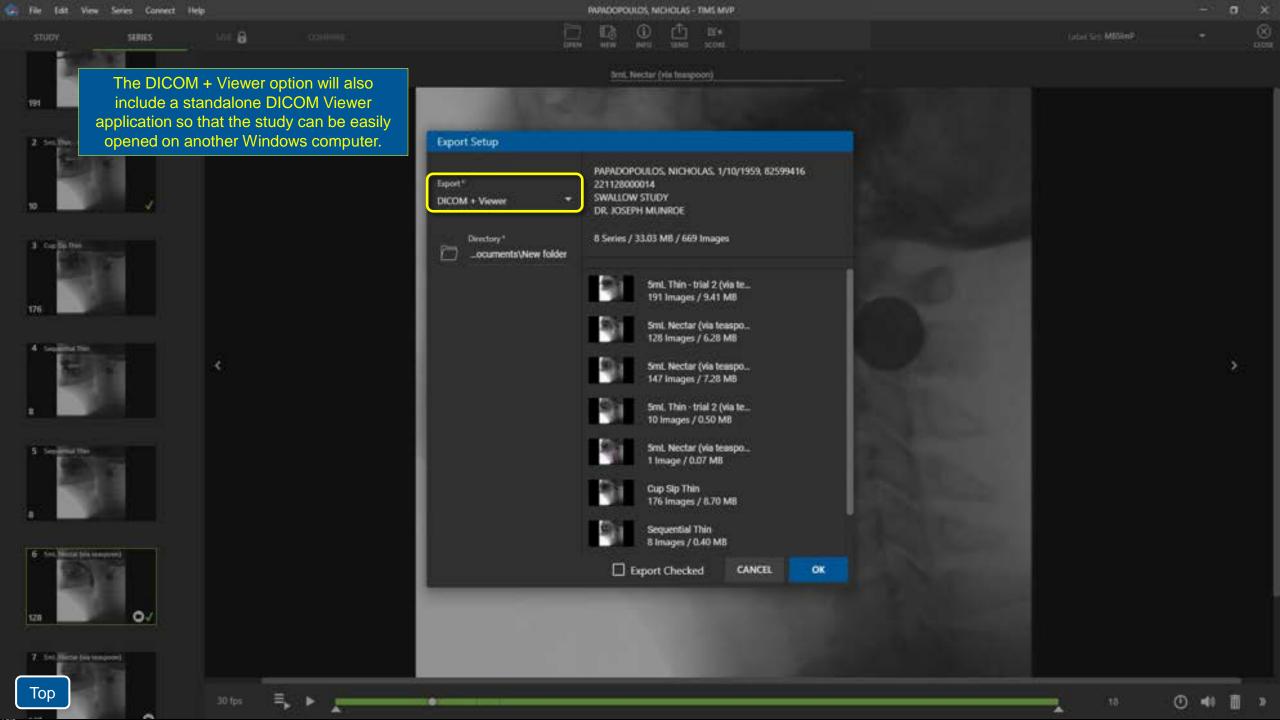

#### **Advanced Features**

Exporting Studies Exporting as DICOM or Backup File Duplicating a study Exporting as a Video Export Image with Area of Interest Copy Image with Area of Interest Import Media Files PatientView Study List Maintenance Creating and Editing Label Sets TIMS Connect Keyboard Shortcuts