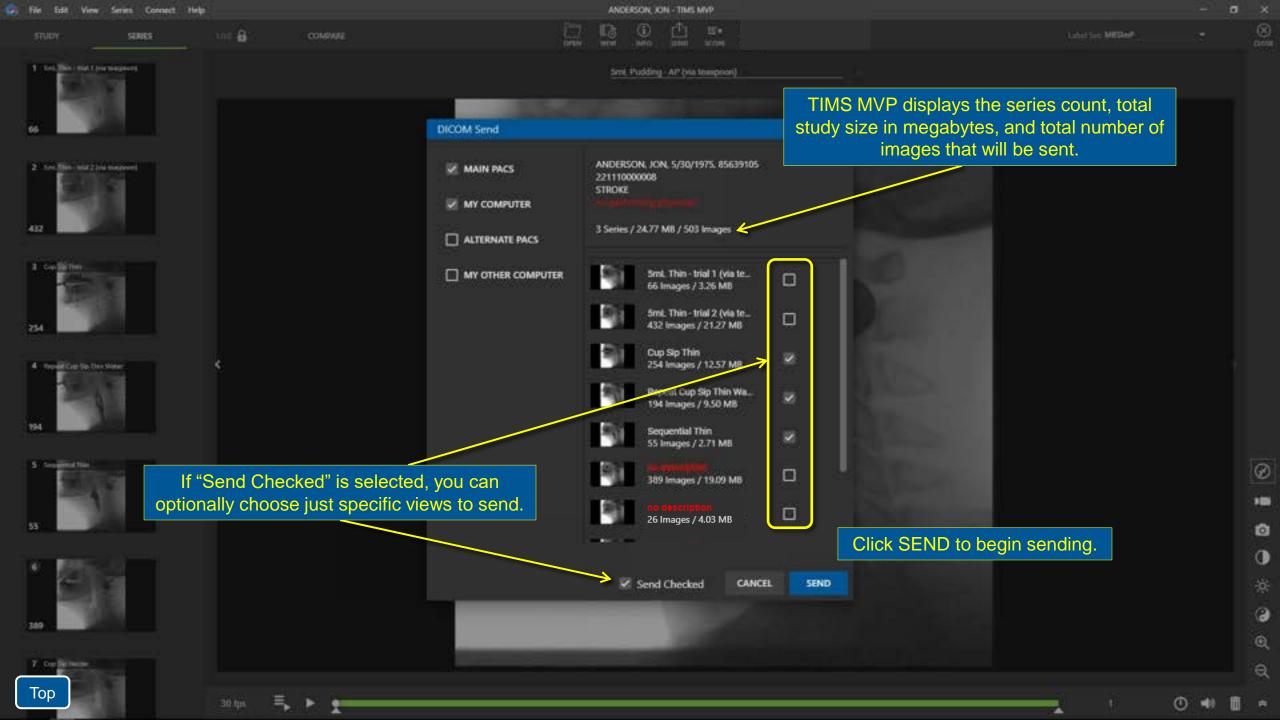

0

0

0

æ

a

ო

.



≡

30 fps

5mL Nectar (via teaspoon)/milk



Review the series using the Play / Pause button. Or use the space bar to start and stop the playback.



0

»

## Sending a Study to PACS or TIMS Review

COMPARE

When you have completed the study, it can be sent to one or more destinations. Typically, studies are sent to PACS

or VNA for long-term archival. They can also be sent to a TIMS Review workstation for editing and analysis.

uwe 🔒



2 Int. No. and 2 (to trapped)

1 Sed. Ehim - Mail 1 (via teacpoord)

STUDY

3 Capilipitian







7 Cup Se Mette

Тор

30 fps

Click the SEND button to send the study.

\*Once you decide to send the study it will be locked from further editing or recording. The study can be manually unlocked later if necessary.

○ ※ ○ ④ ∅
 Ø

Ø





COMPARE

Sml. Pudding - AP (via teaspoon)

Label Set: M8SImP.

1000 CLOSE

Ø

0

0

Q

Q













Тор

30 fps



|                     |                | <u></u><br>一       |                          | þiter tist               | -             |           |              | CAN    | cn.           | OPEN          |
|---------------------|----------------|--------------------|--------------------------|--------------------------|---------------|-----------|--------------|--------|---------------|---------------|
| STUDIE              |                | WORKUST ED         |                          |                          |               |           |              | Shudy  | Court 29   76 | i4.32 GB hnee |
| Di Let              | First          | DOB Keywords       | Study Date Patient