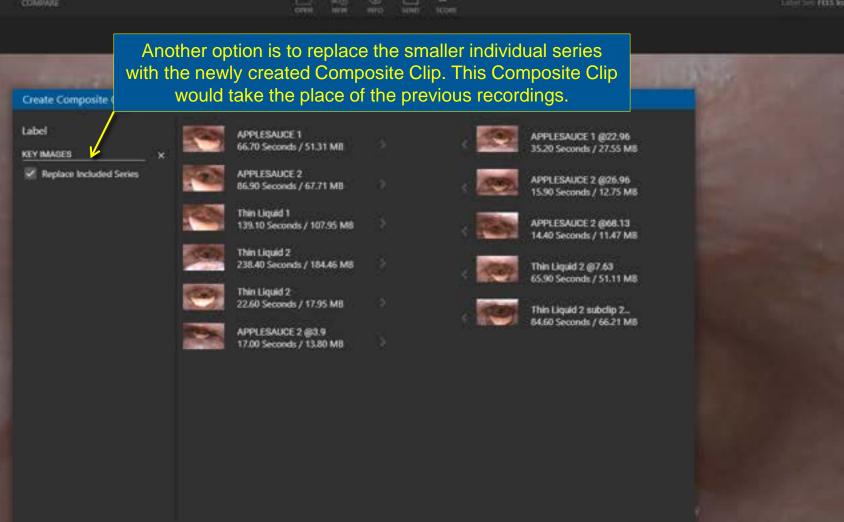

David 2 (#18.18





8

3

Ø

-

٥

0

• •

Q

\*

Thin Liquid 2











Тор

7 This lies of 7 6815 11

0/

The new Subclip will be added to the study. Note the Video Camera icon indicating it is a Subclip. The Subclip is automatically flagged to be sent.

The duration of the Subclip is shown on the left.

30 fps

4987

Q

Ø

.





100

Ø

0

0

•

## Hammer, John - TIMS MVP





File Edit

Ø



| Hammer | , John - Ti | M5 MVP    |              |
|--------|-------------|-----------|--------------|
|        | ()<br>800   | 1<br>1000 | BI+<br>score |















The new Composite Clip is added the end of the study. It will be marked with the Composite Clip icon and marked with a label if one was added. The other original series remain intact.

03

**0**7

## Hammer, John - TIMS MVP



CANCEL

OK







14.4





Hammer, John - TBMS MVP













Here is the new Composite Clip. It replaces the original Subclips. It's marked with the Composite Clip icon as well as the label that was created for it.

| Hammer | John - T | NS MVP |     |
|--------|----------|--------|-----|
| 5      | 0        | ₫      | ES* |



3

Ø

1

o

0

9

Q

Q

ტ

Thin Liquid 2 (925.6

Π.









¢

30 fps







The "Saturation" control can be used with FEES studies to help make a dyed bolus more visible. Single click the control to reset it to the default.





STUDY SERIES

COMPARE

Hammer, John - TMS MVF

Thin Liquid 2 @25.6

Label Set: FEES lot



3











۰

30 fps









Once you decide to send the study it will be locked from further editing or recording. The study can be manual