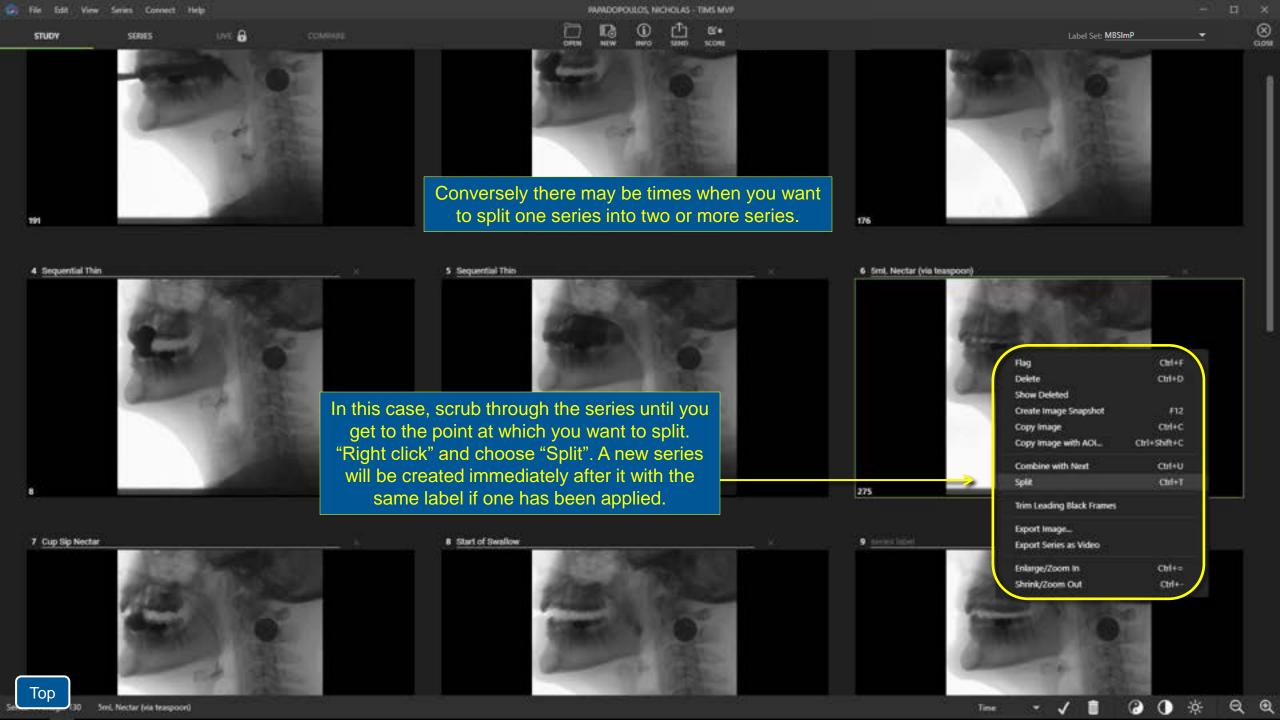

> Labeling Deleting Combining Creating a Composite Clip Splitting Trimming Annotation Flagging