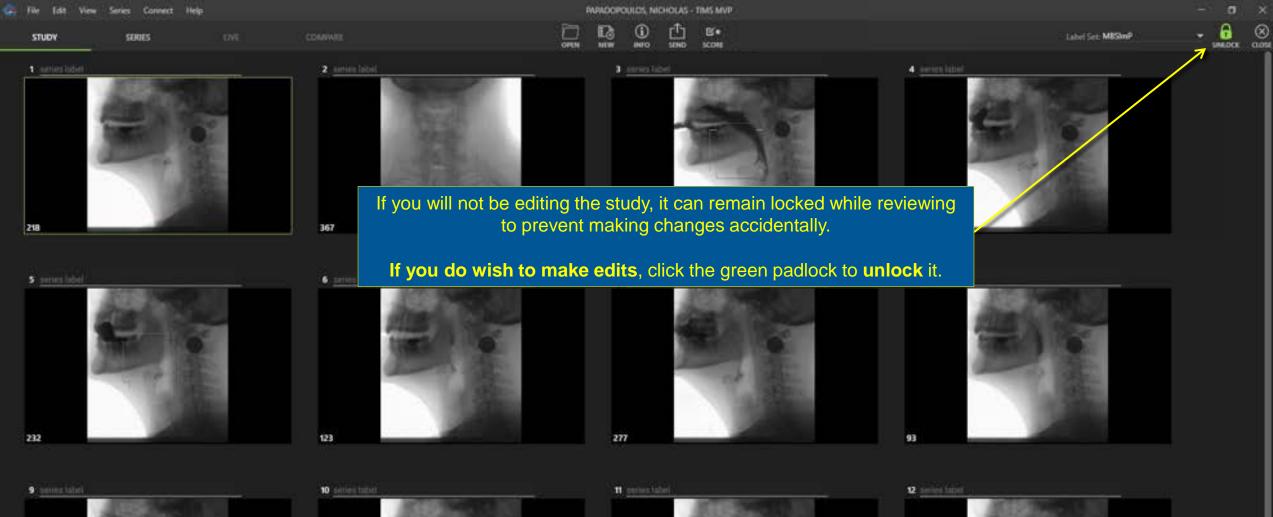

DR. WEND       Head       SWALLOW STUDY         2599416       PARADOP       NICHOLAS       1/10/1959       22120600014       4       12/9/2022       29       NF       DR. WEND       Head       SWALLOW STUDY | Nic     CANCEL     OPEN       ANK STUDES     WORKLIST     Study Court: 3     734.89 GE free       Studes     WORKLIST     Study Court: 3     734.99 GE free       Varient ID     Last     First     DOB     Accession #     Series     Study Date: Size (MB)     Modality     Performing     Referring     Body Part     Description     Keywords       Series     FAVEDOP |

Select your study from the STUDIES list. Then you can either "double click", press "Enter" on the keyboard, or click the "OPEN…" button.

As with the Worklist, you can use the filtering option to quickly find your patient.











Time

QQ

| 🖙 File Idn Ve | ew Series Connect | ftelp. |  |
|---------------|-------------------|--------|--|
| STUDY         | SERVES            | une 🖨  |  |
| 1             |                   |        |  |

30 fps

Ø

0

0

0

€

Q











Тор

The SERIES tab provides a variety of tools designed to help you efficiently analyze your swallow studies.

B\*

SCORE

## In this section you'll learn how to:

Review frame-by-frame

PAPADOPOULOS, NICHOLAS - TIMS MVP

12160

- Play slow motion
- Zoom on an area of interest
- Time swallowing events
- Create a study summary for your report



30 fps

თ

8

Ø

1

0

0

0

Q

Q



Label Set: MISImP

8

.



30 fps

۰.

182

232

| file | Edit | View | Series | Connect | Help |
|------|------|------|--------|---------|------|
| ราเ  | io