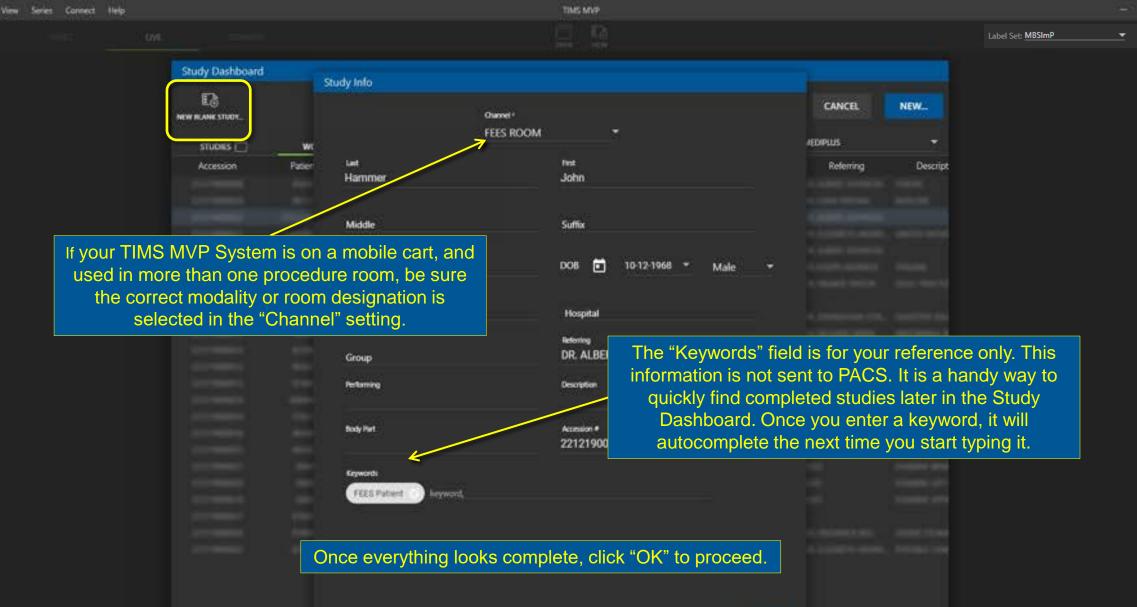

## **TIMS MVP Mobile Cart Connections**

TIMS MVP typically has 4 connections: Video, Trigger, LAN (network) and Power. Find the corresponding cables coming from the TIMS mobile cart and make the connections. The cables are usually labeled.

Depending on which TIMS System you have, the capture board will look like one of these.