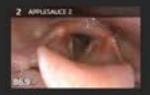

B\*

unines.

You can choose a playback rate from 1/4 speed to 2x speed. You can also play in reverse motion.

- "Play All" will play back the entire study.
- "Loop" plays the same series over and over.
- The Play All or the Loop options can be combined with a playback rate.