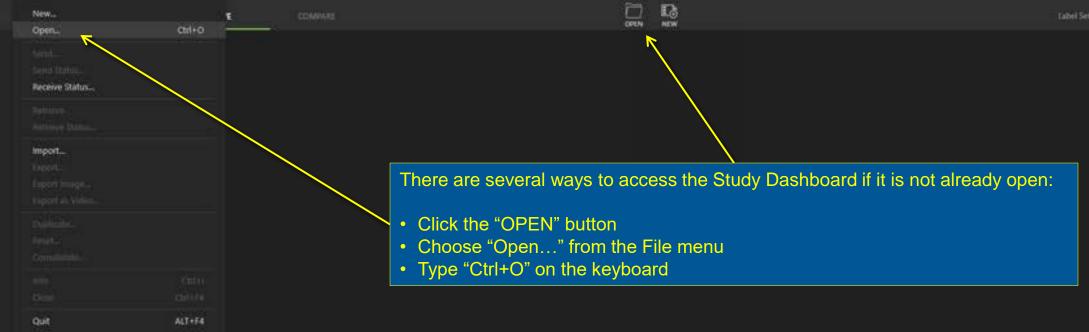

| 5        |
| BARTING 1 | market h | 10000     | and the second s | MODEL 1  |

OPEN

## 5mL Nectar (via teaspoon) @233





14 Serie Hector (via two provide (223)



The single snap image will replace the original. Note the Camera icon at the bottom left of the new image.

Important information

15' Veli. Netter (via transcore) (821)

0

O D D O A O A O O O

3







Тор

## Reviewing a Study





📮 File Edit View Series Connect Help

View Series Connect Help

File .

| dy Dashb         | oard                                                              |                                                                 |                                                                                                                     |