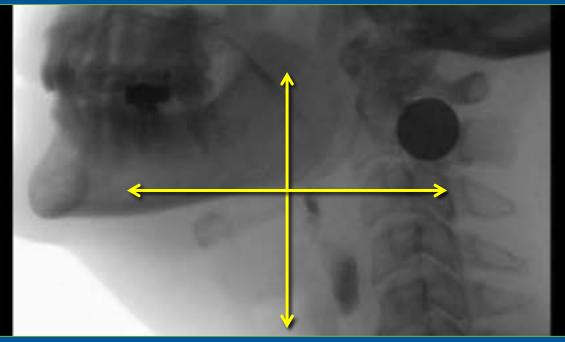

|      |
| SERIES                                                                                                           | LIVE |
|                                                                                                                  |      |

Connect Help

STUDY

COMPARE

|   | ANDERSON, JON - TIMS MVP |            |            |              |  |  |
|---|--------------------------|------------|------------|--------------|--|--|
| Ì | 12                       | ()<br>##*0 | T-<br>sene | E'+<br>score |  |  |

Label Set: M8SImP.

8

Ø

0

0

ò.

0

Q

a

5mL Nectar (via teaspoon)/milk

The green line indicates that you are now in the SERIES tab. Select the LIVE tab at any time to return to the live video stream.



- "Scrub" through the recorded video by holding down the left mouse button and moving up & down or right & left
- Or scrub using the "play head" control.
- Use the mouse wheel or the arrow keys for frame-by-frame precision.

STUDY

171

153

COMPARE

ANDERSON, JON - TIMS MVP B\* n ß score NEW 1990 SIND

Label Set: M8SImP.

8

Ø

-

0

0

0

æ

a

ო

.



≡

30 fps

5mL Nectar (via teaspoon)/milk



Review the series using the Play / Pause button. Or use the space bar to start and stop the playback.



0

»

## Sending a Study to PACS or TIMS Review

COMPARE

When you have completed the study, it can be sent to one or more destinations. Typically, studies are sent to PACS

or VNA for long-term archival. They can also be sent to a TIMS Review workstation for editing and analysis.

uwe 🔒